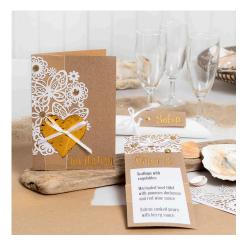

## A Menu Card decorated with Lace patterned Card, Deco Foil and Rhinestones

v15387

Make your own menu card from card decorated with lace patterned card, a satin bow, rhinestones and deco foil.

**1** Cut a  $7.5 \times 18$  cm piece of card. Cut a piece of lace patterned card and attach it onto the front of the card at the top.

Comment faire

2 Print out the menu text and glue it onto the front of the card. Tie a satin ribbon bow and glue it on. Decorate further with self-adhesive rhinestones in the middle of the lace patterned card flowers.

**3** Write MENU on the card with a glue pen (you may write it with a pencil first). Leave the glue text until it is tacky; i.e. it's still sticky, but doesn't stick to the fingers when touched. Place the deco foil on top and rub hard to attach it onto the glue. Carefully remove the deco foil sheet.