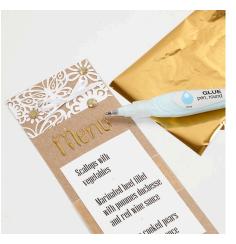

**3** Write MENU on the card with a glue pen (you may write it with a pencil first). Leave the glue text until it is tacky; i.e. it's still sticky, but doesn't stick to the fingers when touched. Place the deco foil on top and rub hard to attach it onto the glue. Carefully remove the deco foil sheet.