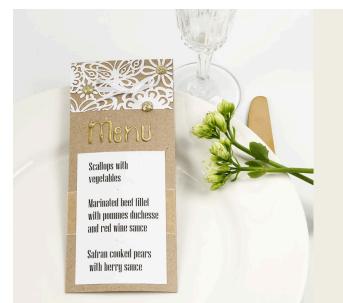

## A Menu Card decorated with Lace patterned Card, Deco Foil and Rhinestones

v15387

Make your own menu card from card decorated with lace patterned card, a satin bow, rhinestones and deco foil.

**1** Cut a  $7.5 \times 18$  cm piece of card. Cut a piece of lace patterned card and attach it onto the front of the card at the top.

Comment faire

2 Print out the menu text and glue it onto the front of the card. Tie a satin ribbon bow and glue it on. Decorate further with self-adhesive rhinestones in the middle of the lace patterned card flowers.

**3** Write MENU on the card with a glue pen (you may write it with a pencil first). Leave the glue text until it is tacky; i.e. it's still sticky, but doesn't stick to the fingers when touched. Place the deco foil on top and rub hard to attach it onto the glue. Carefully remove the deco foil sheet.