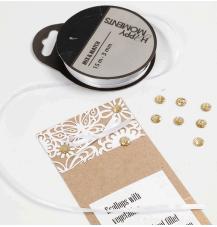

Comment faire

2 Print out the menu text and glue it onto the front of the card. Tie a satin ribbon bow and glue it on. Decorate further with self-adhesive rhinestones in the middle of the lace patterned card flowers.

**3** Write MENU on the card with a glue pen (you may write it with a pencil first). Leave the glue text until it is tacky; i.e. it's still sticky, but doesn't stick to the fingers when touched. Place the deco foil on top and rub hard to attach it onto the glue. Carefully remove the deco foil sheet.