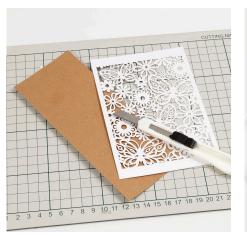

## A Menu Card decorated with Lace patterned Card, Deco Foil and Rhinestones

v15387

Make your own menu card from card decorated with lace patterned card, a satin bow, rhinestones and deco foil.

**1** Cut a  $7.5 \times 18$  cm piece of card. Cut a piece of lace patterned card and attach it onto the front of the card at the top.