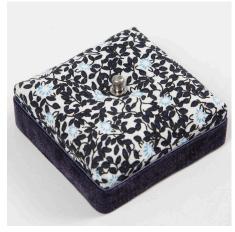

**4** Fold the edges underneath the bottom of the box.

**5** Attach a piece of fabric onto the bottom of the box using decoupage lacquer for fabric.

6 Cut out the fabric for the box lid using the template which you may print from the PDF file attached on this page. Apply decoupage lacquer for fabric onto the lid and place either polyester stuffing/wadding on top of the box lid. Apply another coat of decoupage lacquer for fabric (also along the edges) and place (a piece of) patchwork fabric on top.

**10** Apply another coat of decoupage lacquer for fabric onto the lids and the boxes, making them dirt resistant.

**11** Fix a metal stud in the middle of each lid by making a hole with an awl (use a board as an underlay).

**12** Separate the two-part metal stud and fix it into the hole.

**13** Leave the box and the lid to dry completely before putting the lid on.