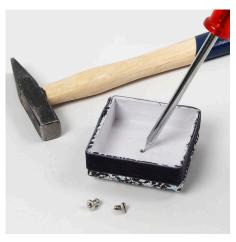

**10** Apply another coat of decoupage lacquer for fabric onto the lids and the boxes, making them dirt resistant.

**11** Fix a metal stud in the middle of each lid by making a hole with an awl (use a board as an underlay).

**12** Separate the two-part metal stud and fix it into the hole.

**13** Leave the box and the lid to dry completely before putting the lid on.