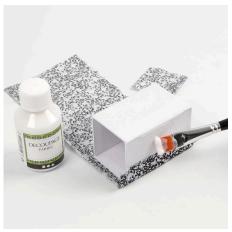

## Comment faire

**1** Measure the fabric around the sides and the base of the box.

**2** Apply a coat of decoupage lacquer for fabric onto the sides of the box and attach the fabric.

**3** Apply decoupage lacquer for fabric onto the inside of the box along the edge and fold the fabric onto the inside of the box. Alternatively trim the fabric along the edges of the box.

**4** Fold the edges underneath the bottom of the box.

**5** Attach a piece of fabric onto the bottom of the box using decoupage lacquer for fabric.

6 Cut out the fabric for the box lid using the template which you may print from the PDF file attached on this page. Apply decoupage lacquer for fabric onto the lid and place either polyester stuffing/wadding on top of the box lid. Apply another coat of decoupage lacquer for fabric (also along the edges) and place (a piece of) patchwork fabric on top.