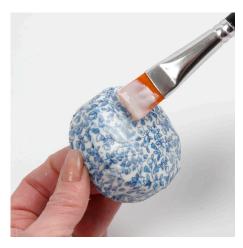

7 Fold in the edges.

**8** Attach a piece of ribbon along the edge of the box lid using decoupage lacquer for fabric.

**9** Cut pieces of fabric for the round box lids using the template in the PDF file attached on this page. Apply a coat of decoupage lacquer onto the lid and place either polyester stuffing or polyester wadding on top. Apply a coat of decoupage lacquer for fabric along the edges and place a piece of patchwork fabric on top.

**10** Apply another coat of decoupage lacquer for fabric onto the lids and the boxes, making them dirt resistant.

**11** Fix a metal stud in the middle of each lid by making a hole with an awl (use a board as an underlay).