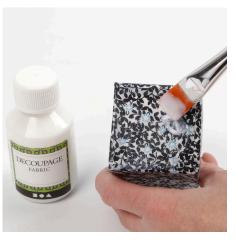

## Comment faire

**1** Measure the fabric around the sides and the base of the box.

**2** Apply a coat of decoupage lacquer for fabric onto the sides of the box and attach the fabric.

**3** Apply decoupage lacquer for fabric onto the inside of the box along the edge and fold the fabric onto the inside of the box. Alternatively trim the fabric along the edges of the box.