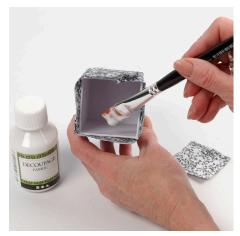

## Comment faire

**1** Measure the fabric around the sides and the base of the box.

**2** Apply a coat of decoupage lacquer for fabric onto the sides of the box and attach the fabric.

**3** Apply decoupage lacquer for fabric onto the inside of the box along the edge and fold the fabric onto the inside of the box. Alternatively trim the fabric along the edges of the box.

**10** Apply another coat of decoupage lacquer for fabric onto the lids and the boxes, making them dirt resistant.

**11** Fix a metal stud in the middle of each lid by making a hole with an awl (use a board as an underlay).