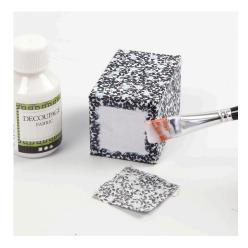

## Comment faire

**1** Measure the fabric around the sides and the base of the box.

**2** Apply a coat of decoupage lacquer for fabric onto the sides of the box and attach the fabric.

**3** Apply decoupage lacquer for fabric onto the inside of the box along the edge and fold the fabric onto the inside of the box. Alternatively trim the fabric along the edges of the box.