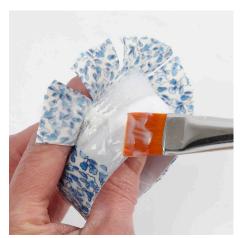

**4** Fold the edges underneath the bottom of the box.

**5** Attach a piece of fabric onto the bottom of the box using decoupage lacquer for fabric.

6 Cut out the fabric for the box lid using the template which you may print from the PDF file attached on this page. Apply decoupage lacquer for fabric onto the lid and place either polyester stuffing/wadding on top of the box lid. Apply another coat of decoupage lacquer for fabric (also along the edges) and place (a piece of) patchwork fabric on top.

7 Fold in the edges.

**8** Attach a piece of ribbon along the edge of the box lid using decoupage lacquer for fabric.

**9** Cut pieces of fabric for the round box lids using the template in the PDF file attached on this page. Apply a coat of decoupage lacquer onto the lid and place either polyester stuffing or polyester wadding on top. Apply a coat of decoupage lacquer for fabric along the edges and place a piece of patchwork fabric on top.