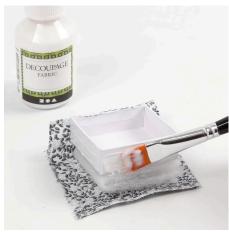

**4** Fold the edges underneath the bottom of the box.

**5** Attach a piece of fabric onto the bottom of the box using decoupage lacquer for fabric.

6 Cut out the fabric for the box lid using the template which you may print from the PDF file attached on this page. Apply decoupage lacquer for fabric onto the lid and place either polyester stuffing/wadding on top of the box lid. Apply another coat of decoupage lacquer for fabric (also along the edges) and place (a piece of) patchwork fabric on top.