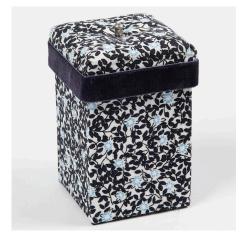

## Papier-mâche Boxes decorated with Fabric Decoupage

v15325

Pynt æsker af pap med tekstil decoupage, bånd og geværkna

## Comment faire

**1** Measure the fabric around the sides and the base of the box.

**2** Apply a coat of decoupage lacquer for fabric onto the sides of the box and attach the fabric.

**3** Apply decoupage lacquer for fabric onto the inside of the box along the edge and fold the fabric onto the inside of the box. Alternatively trim the fabric along the edges of the box.

**4** Fold the edges underneath the bottom of the box.

**5** Attach a piece of fabric onto the bottom of the box using decoupage lacquer for fabric.

6 Cut out the fabric for the box lid using the template which you may print from the PDF file attached on this page. Apply decoupage lacquer for fabric onto the lid and place either polyester stuffing/wadding on top of the box lid. Apply another coat of decoupage lacquer for fabric (also along the edges) and place (a piece of) patchwork fabric on top.

7 Fold in the edges.

**8** Attach a piece of ribbon along the edge of the box lid using decoupage lacquer for fabric.

**9** Cut pieces of fabric for the round box lids using the template in the PDF file attached on this page. Apply a coat of decoupage lacquer onto the lid and place either polyester stuffing or polyester wadding on top. Apply a coat of decoupage lacquer for fabric along the edges and place a piece of patchwork fabric on top.