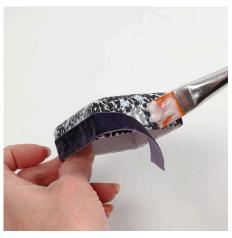

## Comment faire

**1** Measure the fabric around the sides and the base of the box.

**2** Apply a coat of decoupage lacquer for fabric onto the sides of the box and attach the fabric.

**3** Apply decoupage lacquer for fabric onto the inside of the box along the edge and fold the fabric onto the inside of the box. Alternatively trim the fabric along the edges of the box.