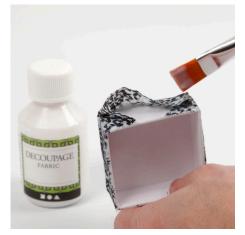

7 Fold in the edges.

**8** Attach a piece of ribbon along the edge of the box lid using decoupage lacquer for fabric.

**9** Cut pieces of fabric for the round box lids using the template in the PDF file attached on this page. Apply a coat of decoupage lacquer onto the lid and place either polyester stuffing or polyester wadding on top. Apply a coat of decoupage lacquer for fabric along the edges and place a piece of patchwork fabric on top.