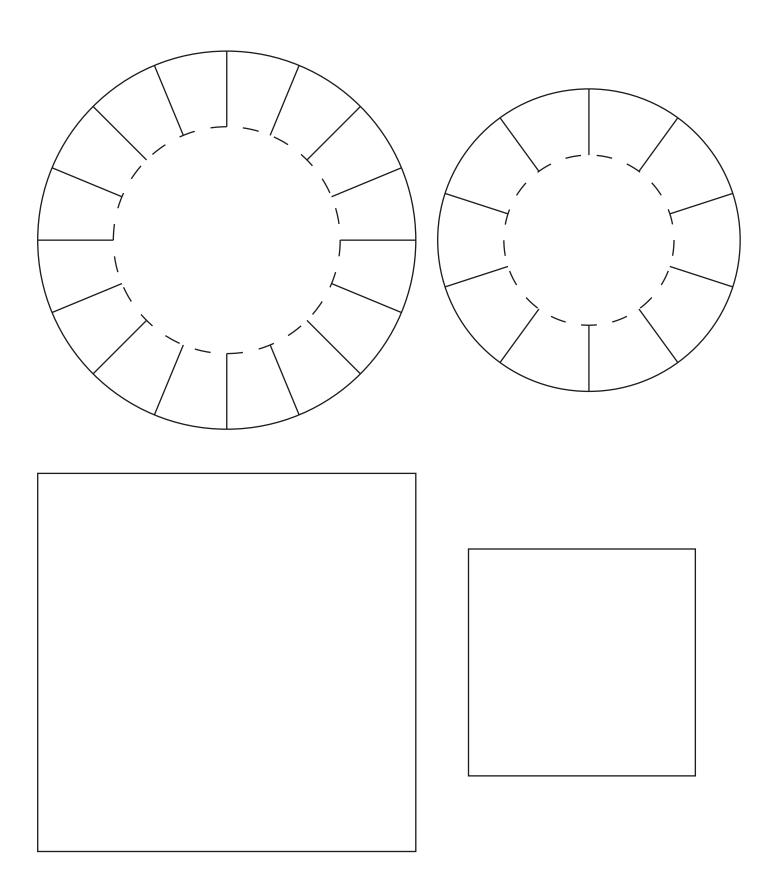

**4** Fold the edges underneath the bottom of the box.

**5** Attach a piece of fabric onto the bottom of the box using decoupage lacquer for fabric.

6 Cut out the fabric for the box lid using the template which you may print from the PDF file attached on this page. Apply decoupage lacquer for fabric onto the lid and place either polyester stuffing/wadding on top of the box lid. Apply another coat of decoupage lacquer for fabric (also along the edges) and place (a piece of) patchwork fabric on top.

7 Fold in the edges.

**8** Attach a piece of ribbon along the edge of the box lid using decoupage lacquer for fabric.

**9** Cut pieces of fabric for the round box lids using the template in the PDF file attached on this page. Apply a coat of decoupage lacquer onto the lid and place either polyester stuffing or polyester wadding on top. Apply a coat of decoupage lacquer for fabric along the edges and place a piece of patchwork fabric on top.