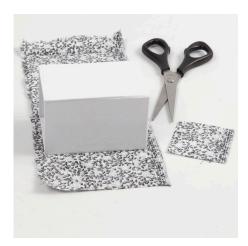

## Comment faire

**1** Measure the fabric around the sides and the base of the box.

**2** Apply a coat of decoupage lacquer for fabric onto the sides of the box and attach the fabric.

**3** Apply decoupage lacquer for fabric onto the inside of the box along the edge and fold the fabric onto the inside of the box. Alternatively trim the fabric along the edges of the box.