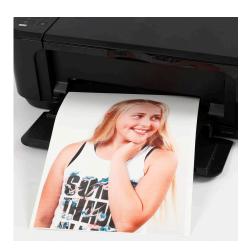

## Comment faire

**1** Flip/mirror the design and print it onto a transfer sheet. Use a laser or inkjet printer.

**2** Cut the design to the desired shape.

**3** Place the design face down onto the fabric. Fix with an iron. Use a cotton setting on the iron and keep the iron moving for approx. 1 minute whilst pressing firmly.