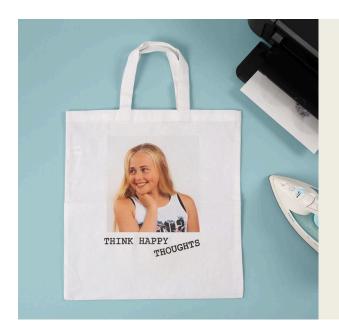

## A Photo transferred onto a Shopping Bag using Transfer Paper

v15208

Decorate a canvas bag with a photo printed onto transfer paper. The transfer paper design is permanent on light cotton. The canvas bag can subsequently be washed inside out at 30°C. Wash the bag separately first time. Test it beforehand if you wish to use transfer paper on other materials.