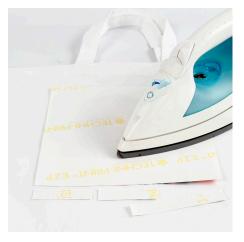

## Comment faire

**1** Flip/mirror the design and print it onto a transfer sheet. Use a laser or inkjet printer.

**2** Cut the design to the desired shape.

**3** Place the design face down onto the fabric. Fix with an iron. Use a cotton setting on the iron and keep the iron moving for approx. 1 minute whilst pressing firmly.

**4** Let the transfer sheet cool down completely before you separate it from the backing paper.