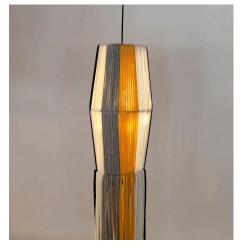

## A Lamp Shade from Spaghetti (Fabric) Yarn with long Strips

## v15253

This long lamp shade is made from two lamp shades wrapped with fabric yarn and assembled. Long strips of spaghetti (fabric) yarn are hanging from underneath the lamp shades.

**1** Make a small ball of yarn in order to wind the yarn around the lamp shade more easily.

**6** Please note that the outer thread overlaps the inner thread of yarn so that the inner thread is not visible. Finish by attaching the yarn end onto the inside of the shade with a blob of glue.

7 Cut 140 cm long fabric yarn strips in all five colours. Tie the strips onto one lamp shade with a knot.

**8** Trim the strips to a length of 65 cm.

**9** Pull the outer layer of strings to one side and trim the inner layer so that it measures 5.5 cm.

**10** Cut a small piece of floral wire and tie the two lamp shades together between each colour change.

**11** Tie a piece of black spaghetti (fabric) yarn around a lolly stick and insert it through the top of the top lamp shade. You can now hang the lamp shade.

**12** A Tip: Insert LED fairy lights inside the lamp shade to get more light. It is important that it doesn't get too hot; use LED fairy lights.