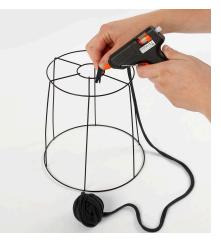

## v15253

This long lamp shade is made from two lamp shades wrapped with fabric yarn and assembled. Long strips of spaghetti (fabric) yarn are hanging from underneath the lamp shades.

**1** Make a small ball of yarn in order to wind the yarn around the lamp shade more easily.

Comment faire

**2** Start by securing the end of the yarn with a glue gun onto the inside ring at the top of the lamp shade.

**3** Feed the yarn around the outer ring at the top of the lamp shade and around the bottom ring of the lamp shade.