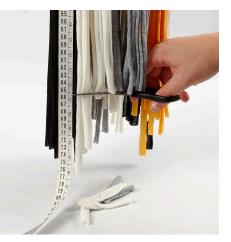

**8** Trim the strips to a length of 65 cm.

**9** Pull the outer layer of strings to one side and trim the inner layer so that it measures 5.5 cm.

**10** Cut a small piece of floral wire and tie the two lamp shades together between each colour change.