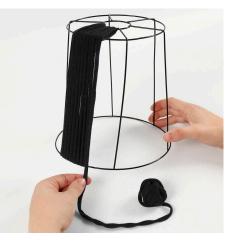

**6** Please note that the outer thread overlaps the inner thread of yarn so that the inner thread is not visible. Finish by attaching the yarn end onto the inside of the shade with a blob of glue.

7 Cut 140 cm long fabric yarn strips in all five colours. Tie the strips onto one lamp shade with a knot.

**8** Trim the strips to a length of 65 cm.

**9** Pull the outer layer of strings to one side and trim the inner layer so that it measures 5.5 cm.

**10** Cut a small piece of floral wire and tie the two lamp shades together between each colour change.