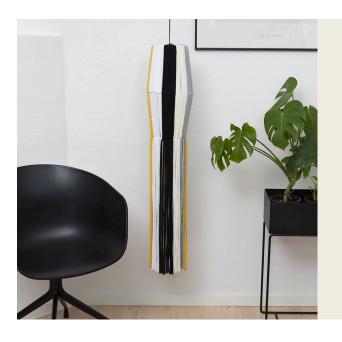

## A Lamp Shade from Spaghetti (Fabric) Yarn with long Strips

## v15253

This long lamp shade is made from two lamp shades wrapped with fabric yarn and assembled. Long strips of spaghetti (fabric) yarn are hanging from underneath the lamp shades.

**1** Make a small ball of yarn in order to wind the yarn around the lamp shade more easily.