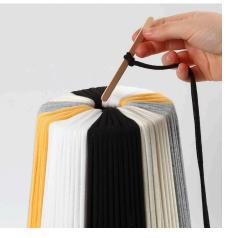

**11** Tie a piece of black spaghetti (fabric) yarn around a lolly stick and insert it through the top of the top lamp shade. You can now hang the lamp shade.

**12** A Tip: Insert LED fairy lights inside the lamp shade to get more light. It is important that it doesn't get too hot; use LED fairy lights.