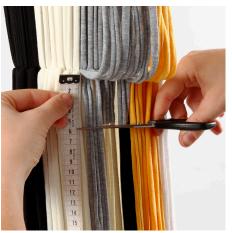

**6** Please note that the outer thread overlaps the inner thread of yarn so that the inner thread is not visible. Finish by attaching the yarn end onto the inside of the shade with a blob of glue.

7 Cut 140 cm long fabric yarn strips in all five colours. Tie the strips onto one lamp shade with a knot.

**8** Trim the strips to a length of 65 cm.

**9** Pull the outer layer of strings to one side and trim the inner layer so that it measures 5.5 cm.

**10** Cut a small piece of floral wire and tie the two lamp shades together between each colour change.