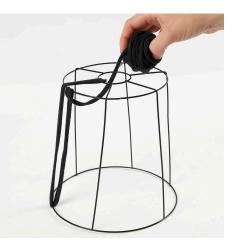

## v15253

This long lamp shade is made from two lamp shades wrapped with fabric yarn and assembled. Long strips of spaghetti (fabric) yarn are hanging from underneath the lamp shades.

**1** Make a small ball of yarn in order to wind the yarn around the lamp shade more easily.

Comment faire

**2** Start by securing the end of the yarn with a glue gun onto the inside ring at the top of the lamp shade.

**3** Feed the yarn around the outer ring at the top of the lamp shade and around the bottom ring of the lamp shade.