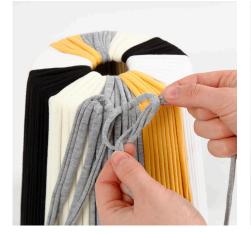

**8** Trim the strips to a length of 65 cm.

**9** Pull the outer layer of strings to one side and trim the inner layer so that it measures 5.5 cm.

**10** Cut a small piece of floral wire and tie the two lamp shades together between each colour change.

**11** Tie a piece of black spaghetti (fabric) yarn around a lolly stick and insert it through the top of the top lamp shade. You can now hang the lamp shade.

**12** A Tip: Insert LED fairy lights inside the lamp shade to get more light. It is important that it doesn't get too hot; use LED fairy lights.