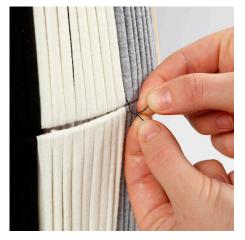

**8** Trim the strips to a length of 65 cm.

**9** Pull the outer layer of strings to one side and trim the inner layer so that it measures 5.5 cm.

**10** Cut a small piece of floral wire and tie the two lamp shades together between each colour change.