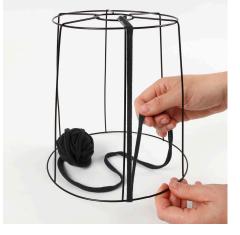

**4** Now feed the yarn on the inside of the lamp shade and up around the outer ring at the top.

**5** Feed the yarn from the inside around the inside ring at the top. Continue to wind the yarn in this manner until the lamp shade is covered completely. When the ball of yarn is finished, secure the end onto the lamp shade with a glue gun and continue with a new small ball of yarn.