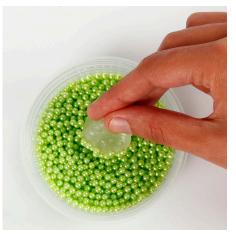

## Comment faire

**1** Cover a polystyrene UFO with Foam Clay.

**2** Mix one tub of Pearl Clay beads with 1/3 tub of transparent modelling gel for a uniform mixture.

**3** Model a small alien head from Pearl Clay.