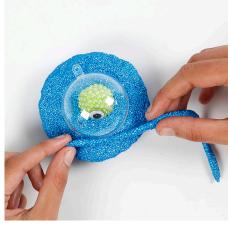

**4** Place the head in the middle of the flat side of the UFO and attach a googly eye.

**5** Place one half of a transparent acrylic two-piece decorative bauble over the head. Add a thin Foam Clay border around the edge of the transparent bauble.