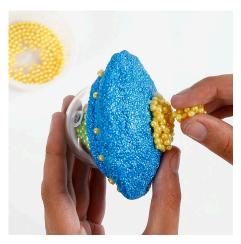

## Comment faire

**1** Cover a polystyrene UFO with Foam Clay.

**2** Mix one tub of Pearl Clay beads with 1/3 tub of transparent modelling gel for a uniform mixture.

**3** Model a small alien head from Pearl Clay.

**4** Place the head in the middle of the flat side of the UFO and attach a googly eye.

**5** Place one half of a transparent acrylic two-piece decorative bauble over the head. Add a thin Foam Clay border around the edge of the transparent bauble.

**6** Add Pearl Clay beads for decoration.

Make landing gear with Pearl Clay on the underside of the UFO. Leave to dry.