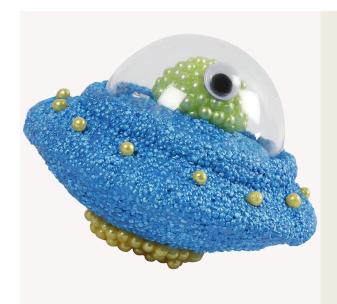

## A Polystyrene UFO decorated with Foam Clay, Pearl Clay and one half of a transparent Bauble

v15264

This UFO is made from a flat polystyrene UFO covered with Foam Clay. One half of a transparent acrylic two-piece decorative bauble is used for the cockpit. An alien pilot and additional decorations are made from Pearl Clay.

**4** Place the head in the middle of the flat side of the UFO and attach a googly eye.

**5** Place one half of a transparent acrylic two-piece decorative bauble over the head. Add a thin Foam Clay border around the edge of the transparent bauble.

**6** Add Pearl Clay beads for decoration.

Make landing gear with Pearl Clay on the underside of the UFO. Leave to dry.