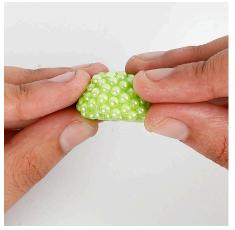

## Comment faire

**1** Cover a polystyrene UFO with Foam Clay.

**2** Mix one tub of Pearl Clay beads with 1/3 tub of transparent modelling gel for a uniform mixture.

**3** Model a small alien head from Pearl Clay.