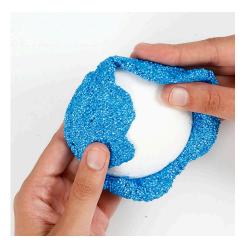

## Comment faire

**1** Cover a polystyrene UFO with Foam Clay.

**2** Mix one tub of Pearl Clay beads with 1/3 tub of transparent modelling gel for a uniform mixture.

**3** Model a small alien head from Pearl Clay.