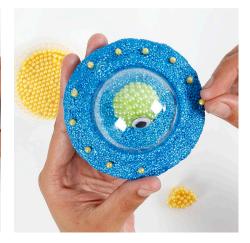

**6** Add Pearl Clay beads for decoration.

Make landing gear with Pearl Clay on the underside of the UFO. Leave to dry.