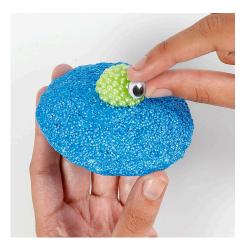

## Comment faire

**1** Cover a polystyrene UFO with Foam Clay.

**2** Mix one tub of Pearl Clay beads with 1/3 tub of transparent modelling gel for a uniform mixture.

**3** Model a small alien head from Pearl Clay.

**4** Place the head in the middle of the flat side of the UFO and attach a googly eye.

**5** Place one half of a transparent acrylic two-piece decorative bauble over the head. Add a thin Foam Clay border around the edge of the transparent bauble.