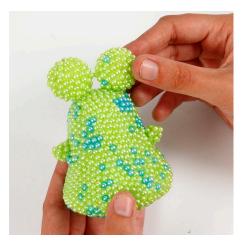

**6** Assemble the parts without glue whilst they are still damp.

Attach a pom-pom using Clear Multi Glue Gel.