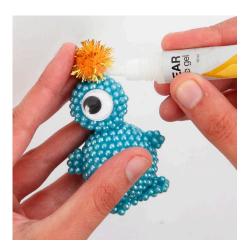

**3** Roll two Pearl Clay balls and squeeze them flat before attaching them without using glue. Leave to dry

**4** Attach googly eyes using Clear Multi Glue Gel.

**5** Cover the polystyrene balls following the same procedure.

**6** Assemble the parts without glue whilst they are still damp.

Attach a pom-pom using Clear Multi Glue Gel.