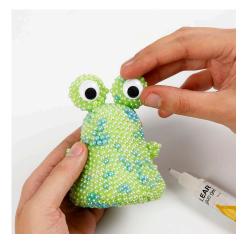

**3** Roll two Pearl Clay balls and squeeze them flat before attaching them without using glue. Leave to dry

**4** Attach googly eyes using Clear Multi Glue Gel.

**5** Cover the polystyrene balls following the same procedure.