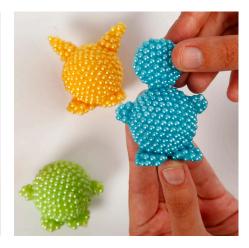

## Pearl Clay Aliens with Googly Eyes and Pom-poms

v15162

These small aliens are made from polystyrene balls and polystyrene bells covered with Pearl Clay. The eyes and pom-poms are attached using Clear Multi glue gel.

**6** Assemble the parts without glue whilst they are still damp.

Attach a pom-pom using Clear Multi Glue Gel.