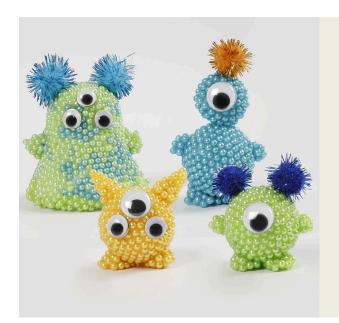

## Pearl Clay Aliens with Googly Eyes and Pom-poms

v15162

These small aliens are made from polystyrene balls and polystyrene bells covered with Pearl Clay. The eyes and pom-poms are attached using Clear Multi glue gel.