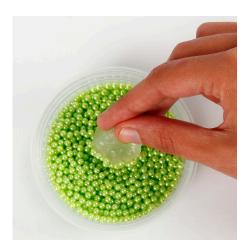

## Comment faire

**1** Mix one tub of Pearl Clay beads with 1/3 of the transparent modelling gel to make a uniform mixture.

**2** Cover a polystyrene bell with the mixed Pearl Clay. You may mix different colours.