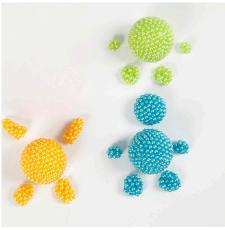

## Pearl Clay Aliens with Googly Eyes and Pom-poms

v15162

These small aliens are made from polystyrene balls and polystyrene bells covered with Pearl Clay. The eyes and pom-poms are attached using Clear Multi glue gel.

**6** Assemble the parts without glue whilst they are still damp.

Attach a pom-pom using Clear Multi Glue Gel.