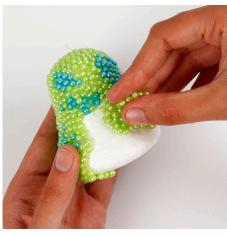

**3** Roll two Pearl Clay balls and squeeze them flat before attaching them without using glue. Leave to dry

**4** Attach googly eyes using Clear Multi Glue Gel.

**5** Cover the polystyrene balls following the same procedure.

**6** Assemble the parts without glue whilst they are still damp.

Attach a pom-pom using Clear Multi Glue Gel.