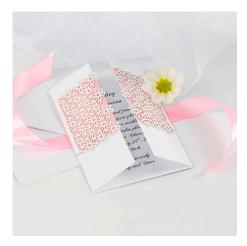

**4** Print out the text on white paper and attach on the middle panel inside the invitation using doublesided adhesive tape.