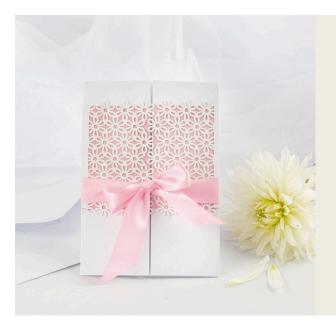

## A Wedding Invitation decorated with Lace patterned Card and Satin Ribbon

## v15187

This wedding invitation is decorated with lace patterned card attached onto coloured paper. The wedding invitation is fastened with a satin ribbon tied with a bow.

1 Cut out piece of lace patterned card measuring 9 cm in height. Cut it in half using a small pointed pair of scissors. Cut two pieces of coloured paper the same size as the lace patterned card. Attach each of the pieces of lace patterned card onto a piece of the cut-out coloured paper using double-sided adhesive tape.

Comment faire

2 Attach both pieces of paper with the lace patterned card onto the each of the outside panels of the wedding invitation using doublesided adhesive tape.

3 Tie a satin ribbon around the wedding invitation and finish with a bow.