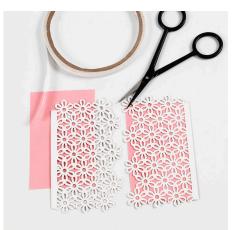

## v15187

This wedding invitation is decorated with lace patterned card attached onto coloured paper. The wedding invitation is fastened with a satin ribbon tied with a bow.

1 Cut out piece of lace patterned card measuring 9 cm in height. Cut it in half using a small pointed pair of scissors. Cut two pieces of coloured paper the same size as the lace patterned card. Attach each of the pieces of lace patterned card onto a piece of the cut-out coloured paper using double-sided adhesive tape.