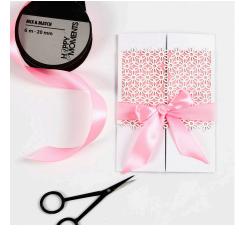

Comment faire

2 Attach both pieces of paper with the lace patterned card onto the each of the outside panels of the wedding invitation using doublesided adhesive tape.

3 Tie a satin ribbon around the wedding invitation and finish with a bow.