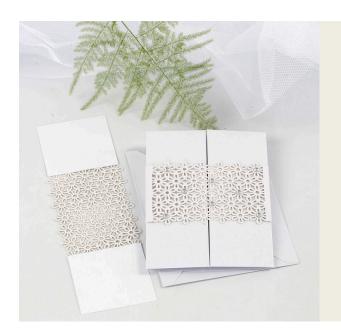

## Lace patterned Card Waist Band as a Fastener on a Tri-fold Greeting Card

v15184

Lace patterned card is used as an elegant fastener on a trifold greeting card.