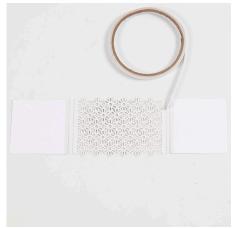

## Comment faire

**1** Cut the lace patterned card in the middle so that each piece measures approx. 7 cm in height.

2 Cut two 6.5 x 6.5 cm card squares. Attach them onto each side of the lace patterned card with double-sided self-adhesive tape. Fold the waist band around the greeting card so that the two pieces of card touch and join them using double-sided adhesive tape. Decorate the waist band with a few rhinestones on the flowers. Now you can slide the waist band around the greeting card to fasten it.