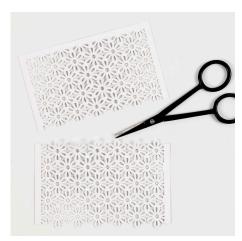

## Comment faire

**1** Cut the lace patterned card in the middle so that each piece measures approx. 7 cm in height.

2 Cut two 6.5 x 6.5 cm card squares. Attach them onto each side of the lace patterned card with double-sided self-adhesive tape. Fold the waist band around the greeting card so that the two pieces of card touch and join them using double-sided adhesive tape. Decorate the waist band with a few rhinestones on the flowers. Now you can slide the waist band around the greeting card to fasten it.