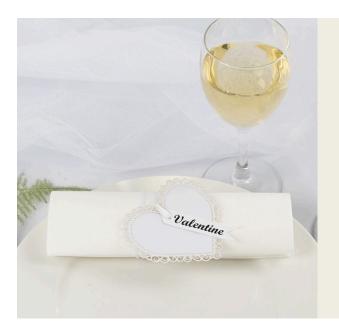

## A Wedding Napkin Ring/Place Card made from a Card Heart and Satin Ribbon

## v15182

This wedding place card (which also works as a napkin ring) is made from a punched-out heart and name tag which are tied around the napkin with satin ribbon. A name is printed on the name tag and cut out using the template which is available as a separate PDF file on this page.