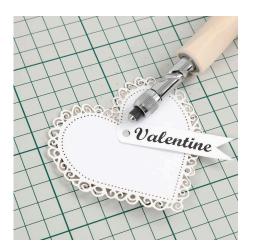

## Comment faire

1 Write the names you need on the computer and print them out. Print out the template which is available as a separate PDF file on this page. Cut out the name tags using the template. Make a hole in the name tag and the card heart using a screw punch and thread the satin ribbon through the hole. Tie the heart and the name tag around the napkin.