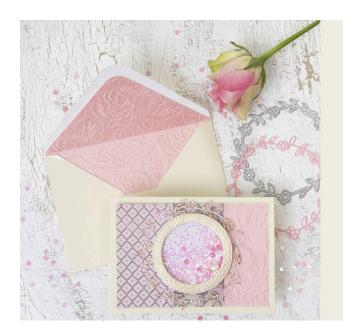

## A Shaker Card with a Circle Design and matching Envelope from handmade Paper

v15596

Make your own shaker card and matching envelope from coloured card with pearlescent effect and handmade paper. Decorate the greeting card with a punched-out flower wreath and a transparent hard foil circle with glitter behind.

Attach the circular double-sided adhesive 3D foam pad frame onto the greeting card by removing the protective layer.

Sprinkle glitter and sequins inside the framed circle.

Use the second largest die as a template for cutting out a hard foil circle.

Attach the paper frame on top of the hard foil circle using double-sided adhesive tape.

Punch out a wreath from handmade paper.

**12** Attach the flower wreath onto the front of the greeting card with small dots of glue from a glue pen.