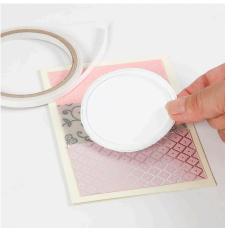

Attach the circular double-sided adhesive 3D foam pad frame onto the greeting card by removing the protective layer.

Sprinkle glitter and sequins inside the framed circle.

Use the second largest die as a template for cutting out a hard foil circle.

Remove the other protective layer from the double-sided adhesive foam pad frame. Place the hard foil circle on top.

Punch out a circular frame from handmade paper using the same procedure as described in step 4.

Attach the paper frame on top of the hard foil circle using double-sided adhesive tape.

Punch out a wreath from handmade paper.

**12** Attach the flower wreath onto the front of the greeting card with small dots of glue from a glue pen.