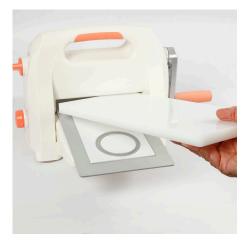

**3** Punch out an oval from a piece of card using the largest die. Load the die-cutting machine as follows: "Cutting Mat" at the bottom, card, die and finally "Platform" at the top.

**4** Punch out circular frame from a double-sided adhesive 3D foam pad by placing the second largest die inside the largest die. Make sure that the dies don't slide out of position by attaching them to each other with a couple of pieces of tape.