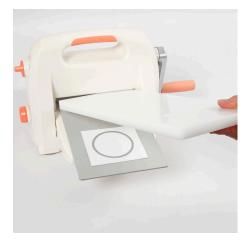

**3** Punch out an oval from a piece of card using the largest die. Load the die-cutting machine as follows: "Cutting Mat" at the bottom, card, die and finally "Platform" at the top.

**4** Punch out circular frame from a double-sided adhesive 3D foam pad by placing the second largest die inside the largest die. Make sure that the dies don't slide out of position by attaching them to each other with a couple of pieces of tape.