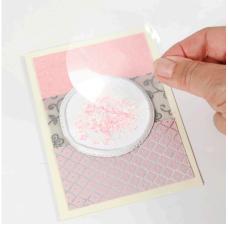

Attach the circular double-sided adhesive 3D foam pad frame onto the greeting card by removing the protective layer.

Sprinkle glitter and sequins inside the framed circle.

Use the second largest die as a template for cutting out a hard foil circle.

Remove the other protective layer from the double-sided adhesive foam pad frame. Place the hard foil circle on top.

Punch out a circular frame from handmade paper using the same procedure as described in step 4.