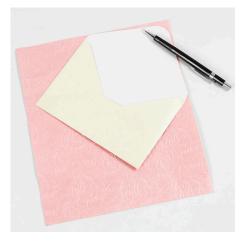

Make a template from handmade paper to fit inside the envelope.

Attach the paper inside the envelope using double-sided adhesive tape.

Punch out two flower designs and attach them onto the front of the envelope using a glue pen.