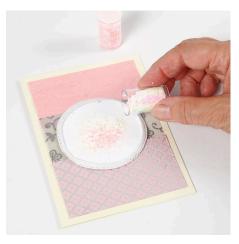

Attach the circular double-sided adhesive 3D foam pad frame onto the greeting card by removing the protective layer.

Sprinkle glitter and sequins inside the framed circle.

Use the second largest die as a template for cutting out a hard foil circle.