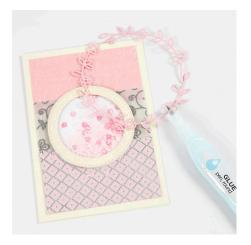

## A Shaker Card with a Circle Design and matching Envelope from handmade Paper

v15596

Make your own shaker card and matching envelope from coloured card with pearlescent effect and handmade paper. Decorate the greeting card with a punched-out flower wreath and a transparent hard foil circle with glitter behind.

Attach the circular double-sided adhesive 3D foam pad frame onto the greeting card by removing the protective layer.

Sprinkle glitter and sequins inside the framed circle.

Use the second largest die as a template for cutting out a hard foil circle.

Attach the paper frame on top of the hard foil circle using double-sided adhesive tape.

Punch out a wreath from handmade paper.

**12** Attach the flower wreath onto the front of the greeting card with small dots of glue from a glue pen.