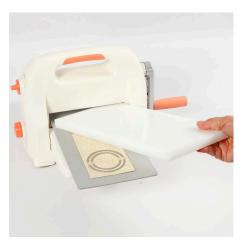

**3** Punch out an oval from a piece of card using the largest die. Load the die-cutting machine as follows: "Cutting Mat" at the bottom, card, die and finally "Platform" at the top.

**4** Punch out circular frame from a double-sided adhesive 3D foam pad by placing the second largest die inside the largest die. Make sure that the dies don't slide out of position by attaching them to each other with a couple of pieces of tape.