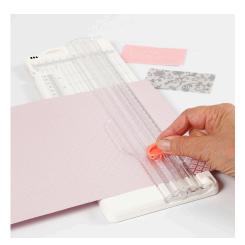

## Comment faire

**1** Use a paper trimmer for cutting strips from handmade paper, matching the dimensions of the front of the greeting card.

**2** Attach the strips onto the front of the greeting card using double-sided adhesive tape.