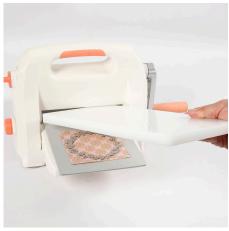

**3** Punch out an oval from a piece of card using the largest die. Load the die-cutting machine as follows: "Cutting Mat" at the bottom, card, die and finally "Platform" at the top.

**4** Punch out circular frame from a double-sided adhesive 3D foam pad by placing the second largest die inside the largest die. Make sure that the dies don't slide out of position by attaching them to each other with a couple of pieces of tape.