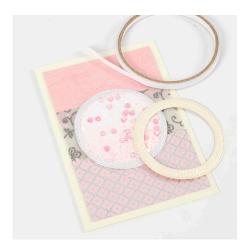

Attach the paper frame on top of the hard foil circle using double-sided adhesive tape.

Punch out a wreath from handmade paper.

**12** Attach the flower wreath onto the front of the greeting card with small dots of glue from a glue pen.