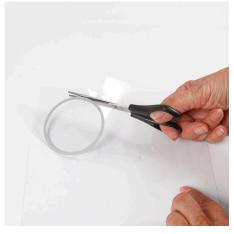

Attach the circular double-sided adhesive 3D foam pad frame onto the greeting card by removing the protective layer.

Sprinkle glitter and sequins inside the framed circle.

Use the second largest die as a template for cutting out a hard foil circle.