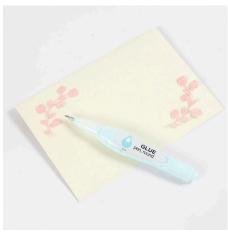

Make a template from handmade paper to fit inside the envelope.

Attach the paper inside the envelope using double-sided adhesive tape.

Punch out two flower designs and attach them onto the front of the envelope using a glue pen.