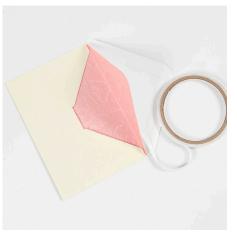

Make a template from handmade paper to fit inside the envelope.

Attach the paper inside the envelope using double-sided adhesive tape.

Punch out two flower designs and attach them onto the front of the envelope using a glue pen.