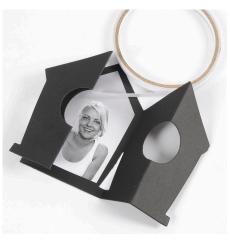

Fill the concertina booklet with photos, text etc.

Close the decorated explosion box with ribbon and attach a "to and from" tag. You may decorate the box with a butterfly from lace patterned card.

Another variant -

Another variant -