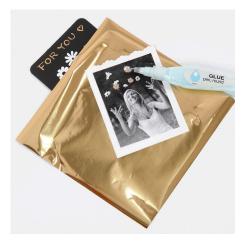

3 Cut your chosen design free from the glue foil sheet. Remove the thin protective plastic layer from the glue foil sheet. Place the design onto the black card and rub the glue foil design onto the card using a bone folder to attach the glue design properly. Remove the other protective plastic layer, revealing the glue design. Place a piece of deco foil on top of the glue design and rub on firmly until the deco foil has transferred. Carefully pull off the deco foil.

Write text or add details with a glue pen. Let the glue dry until it is tacky; i.e. so that it is still sticky without sticking to your fingers. Place a sheet of deco foil on top and rub gently. Carefully remove the deco foil sheet.

## An Explosion Box with Pockets for Contents consisting of Card and Photos

v15582

Decorate this explosion box with lace patterned card, vellum paper, glue foil, deco foil, rhinestones etc. The explosion box may be used for small presents, inserting, for example, bank notes, photos, small texts or letters.