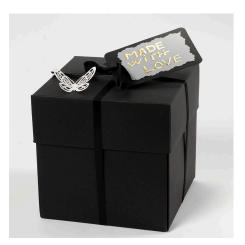

Fill the concertina booklet with photos, text etc.

Close the decorated explosion box with ribbon and attach a "to and from" tag. You may decorate the box with a butterfly from lace patterned card.

Another variant -