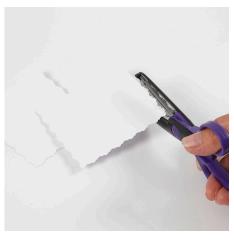

## Comment faire

**1** Cut out individual parts from the lace patterned card, for example a single butterfly or a flower.

**2** Cut out a piece of white card using pinking shears to use as a background for gluing on photos etc. The cut-out square creates a frame around the design.