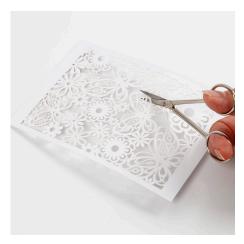

## Comment faire

**1** Cut out individual parts from the lace patterned card, for example a single butterfly or a flower.

**2** Cut out a piece of white card using pinking shears to use as a background for gluing on photos etc. The cut-out square creates a frame around the design.