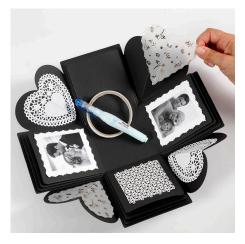

## An Explosion Box with Pockets for Contents consisting of Card and Photos

v15582

Decorate this explosion box with lace patterned card, vellum paper, glue foil, deco foil, rhinestones etc. The explosion box may be used for small presents, inserting, for example, bank notes, photos, small texts or letters.

## Comment faire

**1** Cut out individual parts from the lace patterned card, for example a single butterfly or a flower.

**2** Cut out a piece of white card using pinking shears to use as a background for gluing on photos etc. The cut-out square creates a frame around the design.

3 Cut your chosen design free from the glue foil sheet. Remove the thin protective plastic layer from the glue foil sheet. Place the design onto the black card and rub the glue foil design onto the card using a bone folder to attach the glue design properly. Remove the other protective plastic layer, revealing the glue design. Place a piece of deco foil on top of the glue design and rub on firmly until the deco foil has transferred. Carefully pull off the deco foil.

Print out photos and attach them onto a card insert using double-sided adhesive tape.

Decorate with self-adhesive rhinestones.

7 Use double-sided adhesive tape or a glue pen for attaching the various parts and decorations where they are most suitable. For example use a glue pen for lace patterned card rather than double-sided adhesive tape as the glue doesn't show.