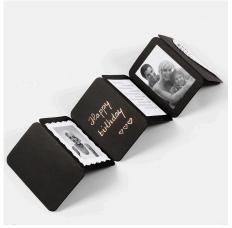

Fill the concertina booklet with photos, text etc.

Close the decorated explosion box with ribbon and attach a "to and from" tag. You may decorate the box with a butterfly from lace patterned card.

Another variant -