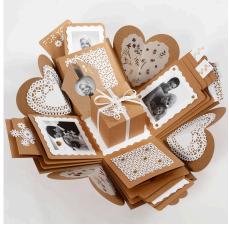

## An Explosion Box with Pockets for Contents consisting of Card and Photos

v15582

Decorate this explosion box with lace patterned card, vellum paper, glue foil, deco foil, rhinestones etc. The explosion box may be used for small presents, inserting, for example, bank notes, photos, small texts or letters.

Fill the concertina booklet with photos, text etc.

Close the decorated explosion box with ribbon and attach a "to and from" tag. You may decorate the box with a butterfly from lace patterned card.

Another variant -