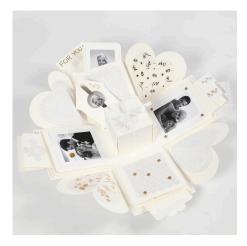

details with a glue pen. Let the glue dry until it is tacky; i.e. so that it is still sticky without sticking to your fingers. Place a sheet of deco foil on top and rub gently. Carefully remove the deco foil sheet.



Print out photos and attach them onto a card insert using double-sided adhesive tape.



Decorate with self-adhesive rhinestones.



7 Use double-sided adhesive tape or a glue pen for attaching the various parts and decorations where they are most suitable. For example use a glue pen for lace patterned card rather than double-sided adhesive tape as the glue doesn't show.



Fill the concertina booklet with photos, text etc.



Close the decorated explosion box with ribbon and attach a "to and from" tag. You may decorate the box with a butterfly from lace patterned card.









Another variant -

Another variant -