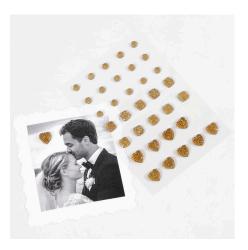

Print out photos and attach them onto a card insert using double-sided adhesive tape.

Decorate with self-adhesive rhinestones.

7 Use double-sided adhesive tape or a glue pen for attaching the various parts and decorations where they are most suitable. For example use a glue pen for lace patterned card rather than double-sided adhesive tape as the glue doesn't show.