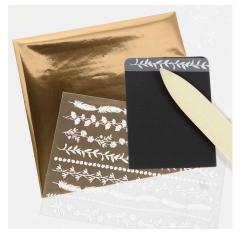

3 Cut your chosen design free from the glue foil sheet. Remove the thin protective plastic layer from the glue foil sheet. Place the design onto the black card and rub the glue foil design onto the card using a bone folder to attach the glue design properly. Remove the other protective plastic layer, revealing the glue design. Place a piece of deco foil on top of the glue design and rub on firmly until the deco foil has transferred. Carefully pull off the deco foil.

Write text or add details with a glue pen. Let the glue dry until it is tacky; i.e. so that it is still sticky without sticking to your fingers. Place a sheet of deco foil on top and rub gently. Carefully remove the deco foil sheet.