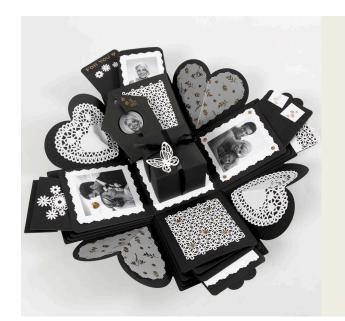

## An Explosion Box with Pockets for Contents consisting of Card and Photos

v15582

Decorate this explosion box with lace patterned card, vellum paper, glue foil, deco foil, rhinestones etc. The explosion box may be used for small presents, inserting, for example, bank notes, photos, small texts or letters.

Fill the concertina booklet with photos, text etc.

Close the decorated explosion box with ribbon and attach a "to and from" tag. You may decorate the box with a butterfly from lace patterned card.

Another variant -