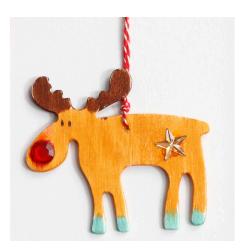

## Wooden Christmas hanging Decorations with Rhinestones

v15556

These small wooden hanging decorations are coloured in with markers. When dry they are decorated further with rhinestones attached with small blobs of Sticky Base transparent, self-hardening modelling gel, applied using your fingers.

## Comment faire



1 Colour in the wooden decoration on both sides with markers and leave to dry completely. We have chosen Colortime 2-in-1 markers in beautiful shades, but all markers which are suitable for paper may be used.



2 Roll small blobs of Sticky Base transparent, self-hardening modelling gel and attach them onto the wooden figures where you want to attach the decorations. Attach the rhinestones onto the Sticky Base and leave to dry. Finish by attaching a string for hanging.



Another variant -