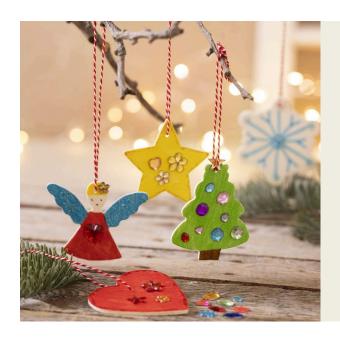

## Wooden Christmas hanging Decorations with Rhinestones

v15556

These small wooden hanging decorations are coloured in with markers. When dry they are decorated further with rhinestones attached with small blobs of Sticky Base transparent, self-hardening modelling gel, applied using your fingers.

2 Roll small blobs of Sticky Base transparent, self-hardening modelling gel and attach them onto the wooden figures where you want to attach the decorations. Attach the rhinestones onto the Sticky Base and leave to dry. Finish by attaching a string for hanging.