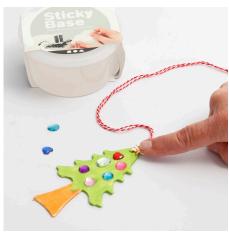

2 Roll small blobs of Sticky Base transparent, self-hardening modelling gel and attach them onto the wooden figures where you want to attach the decorations. Attach the rhinestones onto the Sticky Base and leave to dry. Finish by attaching a string for hanging.