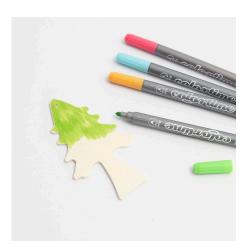

## Comment faire

1 Colour in the wooden decoration on both sides with markers and leave to dry completely. We have chosen Colortime 2-in-1 markers in beautiful shades, but all markers which are suitable for paper may be used.