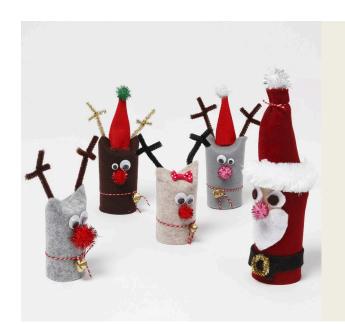

## Father Christmas and Reindeer from recycled Cardboard Tubes

v15554

Make these lovely Christmas figures from recycled toilet rolls. Cover them with felt and add decorations which is attached with Sticky Base. This activity is suitable for young children.

4 Make your own variants, for example, small elves or reindeer. Make an elf by cutting a small felt square using the template. Use this for the body and use the quarter circle for the elf's hat. Choose an appropriate size of circle for the face. Attach everything with Sticky Base and leave to dry. Finish by gluing on small decorative details.

**5** Make a reindeer from a small felt square for the body. Attach with Sticky Base.

6 Fold in the top on both sides.

**7** Make antlers from pipe cleaners and push them into each side at the top as shown in the photo. Secure the felt in the fold using Sticky Base.

**8** You may make an Elf's hat for the reindeer using the template. Attach self-adhesive googly eyes. Attach the elf's hat and a pom-pom for the nose using Sticky Base. Tie a piece of cotton cord with a bell around the tummy.