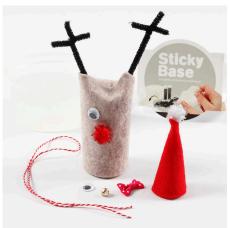

**8** You may make an Elf's hat for the reindeer using the template. Attach self-adhesive googly eyes. Attach the elf's hat and a pom-pom for the nose using Sticky Base. Tie a piece of cotton cord with a bell around the tummy.