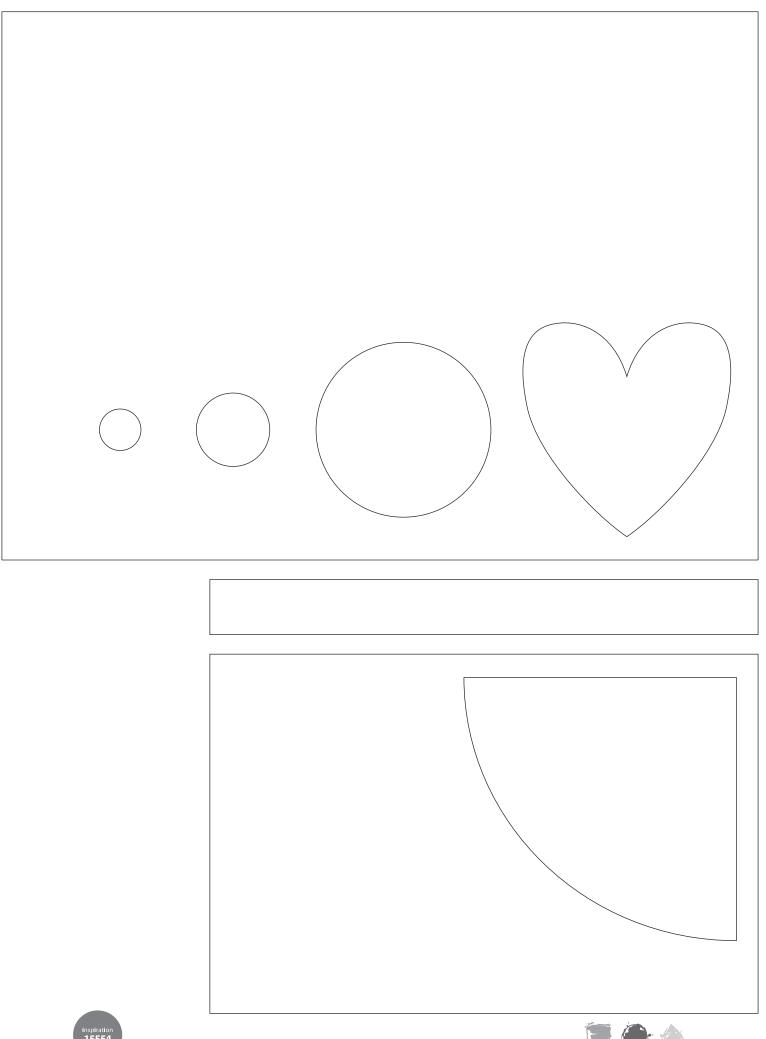

## Comment faire

1 Print out the template which is available as a separate PDF file on this page. The sizes depend on the size of the cardboard tube, so you may have to modify the template slightly. Make Father Christmas by cutting a piece of felt using the large square template. Use the large circle template for the face and the two small ones for the eyes. Make a beard with the heart-shaped template and use the oblong square template for the belt.

4 Make your own variants, for example, small elves or reindeer. Make an elf by cutting a small felt square using the template. Use this for the body and use the quarter circle for the elf's hat. Choose an appropriate size of circle for the face. Attach everything with Sticky Base and leave to dry. Finish by gluing on small decorative details.