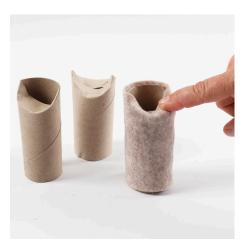

2 Attach everything onto the cardboard tube with Sticky Base transparent, self-hardening modelling gel using your fingers. Make sure to place the cardboard tube at one end of the piece of felt as shown in the photo, to ensure there is enough felt for making the hat.