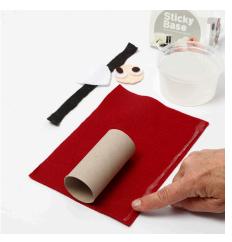

## Comment faire

1 Print out the template which is available as a separate PDF file on this page. The sizes depend on the size of the cardboard tube, so you may have to modify the template slightly. Make Father Christmas by cutting a piece of felt using the large square template. Use the large circle template for the face and the two small ones for the eyes. Make a beard with the heart-shaped template and use the oblong square template for the belt.

2 Attach everything onto the cardboard tube with Sticky Base transparent, self-hardening modelling gel using your fingers. Make sure to place the cardboard tube at one end of the piece of felt as shown in the photo, to ensure there is enough felt for making the hat.