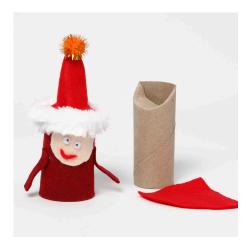

2 Attach everything onto the cardboard tube with Sticky Base transparent, self-hardening modelling gel using your fingers. Make sure to place the cardboard tube at one end of the piece of felt as shown in the photo, to ensure there is enough felt for making the hat.

3 Tie a knot at the top with a piece of cotton cord to slightly gather the hat. Glue the cut-out pieces of felt onto the Father Christmas figure using Sticky Base. Glue pom-poms onto the tip of the hat and for the nose. Make the belt buckle with a gold pipe cleaner and attach a white pipe cleaner onto the rim of the hat. Leave to dry.