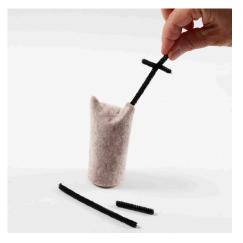

**5** Make a reindeer from a small felt square for the body. Attach with Sticky Base.

6 Fold in the top on both sides.

**7** Make antlers from pipe cleaners and push them into each side at the top as shown in the photo. Secure the felt in the fold using Sticky Base.