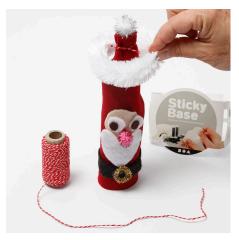

3 Tie a knot at the top with a piece of cotton cord to slightly gather the hat. Glue the cut-out pieces of felt onto the Father Christmas figure using Sticky Base. Glue pom-poms onto the tip of the hat and for the nose. Make the belt buckle with a gold pipe cleaner and attach a white pipe cleaner onto the rim of the hat. Leave to dry.