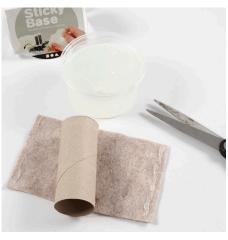

## Comment faire

1 Print out the template which is available as a separate PDF file on this page. The sizes depend on the size of the cardboard tube, so you may have to modify the template slightly. Make Father Christmas by cutting a piece of felt using the large square template. Use the large circle template for the face and the two small ones for the eyes. Make a beard with the heart-shaped template and use the oblong square template for the belt.

2 Attach everything onto the cardboard tube with Sticky Base transparent, self-hardening modelling gel using your fingers. Make sure to place the cardboard tube at one end of the piece of felt as shown in the photo, to ensure there is enough felt for making the hat.