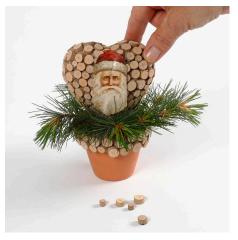

## Comment faire

**1** Glue small wooden discs onto the polystyrene heart using Clear Multi Glue Gel.

**2** Glue a Father Christmas vintage die-cut onto the decorated heart and leave to dry.

**3** You may decorate the flower pot with wooden discs and put a bit of clay into the flower pot. You may decorate with spruce. Insert a piece of metal wire into the bottom of the heart and place the heart into the flower pot.