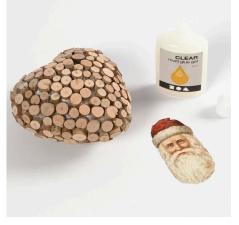

## Comment faire

**1** Glue small wooden discs onto the polystyrene heart using Clear Multi Glue Gel.

**2** Glue a Father Christmas vintage die-cut onto the decorated heart and leave to dry.

**3** You may decorate the flower pot with wooden discs and put a bit of clay into the flower pot. You may decorate with spruce. Insert a piece of metal wire into the bottom of the heart and place the heart into the flower pot.