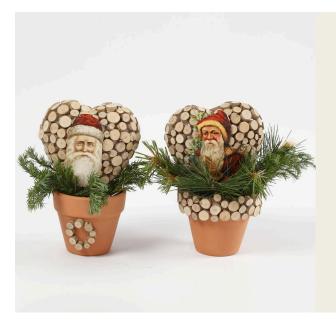

## Father Christmas Vintage Die-Cuts on a Heart in Flower Pots

## v15553

Make this lovely Father Christmas decoration by covering a polystyrene heart with small wooden discs and place the heart in a small flower pot. Glue a Father Christmas vintage die-cut onto the polystyrene heart and add spruce for decoration.

## Comment faire

**1** Glue small wooden discs onto the polystyrene heart using Clear Multi Glue Gel.

**2** Glue a Father Christmas vintage die-cut onto the decorated heart and leave to dry.

**3** You may decorate the flower pot with wooden discs and put a bit of clay into the flower pot. You may decorate with spruce. Insert a piece of metal wire into the bottom of the heart and place the heart into the flower pot.