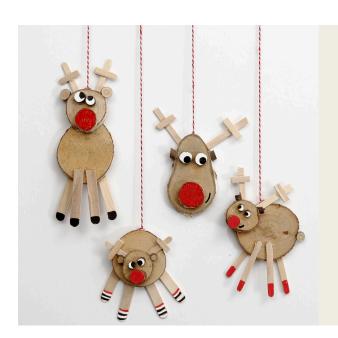

## Reindeer made from wooden Discs

v15552

Make these lovely reindeer from wooden discs and ice lolly sticks in different sizes. Glue the parts together with a glue gun and add small details with Plus Color markers or contrasting paint.