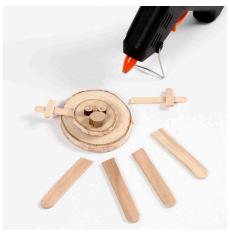

**2** Glue all the parts together with a glue gun.

**3** Attach a string for hanging using a glue gun. You may add details with Plus Color markers or paint with a thin brush.