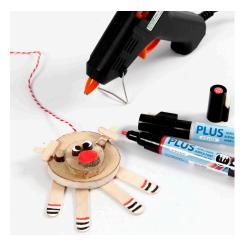

**2** Glue all the parts together with a glue gun.

**3** Attach a string for hanging using a glue gun. You may add details with Plus Color markers or paint with a thin brush.