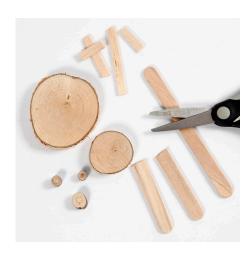

## Comment faire

1 Arrange wooden discs in different sizes for the head, body, eyes and nose as well as ice lolly sticks for antlers and legs. Cut the ice lolly sticks to the right sizes with a strong pair of scissors.