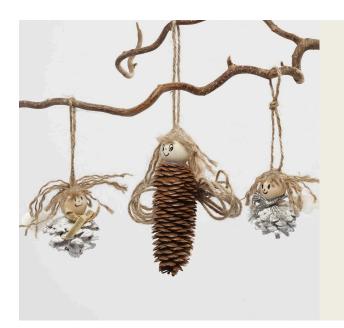

## Angels made from Pine Cones

## v15549

Make these angels with a pine cone body and large wooden beads for the head. The hair is made from untwisted natural twine and the wings are fabric wings or natural twine. Everything is glued together with a glue gun.