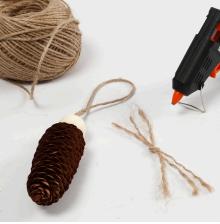

**1** Large angel: Glue a wooden bead onto the pine cone with a glue gun. Make a large loop for hanging, tie a knot and glue this on top of the wooden bead.

Comment faire

**2** Cut a 12-14 cm piece of natural twine. Untwist the twine and tie a knot in the middle. Glue the twine on top of the wooden bead using a glue gun.

**3** Make wings from natural twine by wrapping it around, for example a 12-14 cm wide piece of card. Tie a knot in the middle and glue onto the cone.

**5** Glue a wooden bead, hair, natural twine for hanging and small fabric wings onto the pine cone using a glue gun.