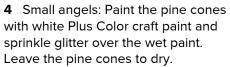

**1** Large angel: Glue a wooden bead onto the pine cone with a glue gun. Make a large loop for hanging, tie a knot and glue this on top of the wooden bead.

Comment faire

**2** Cut a 12-14 cm piece of natural twine. Untwist the twine and tie a knot in the middle. Glue the twine on top of the wooden bead using a glue gun.

**3** Make wings from natural twine by wrapping it around, for example a 12-14 cm wide piece of card. Tie a knot in the middle and glue onto the cone.

**5** Glue a wooden bead, hair, natural twine for hanging and small fabric wings onto the pine cone using a glue gun.