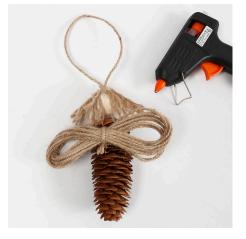

**3** Make wings from natural twine by wrapping it around, for example a 12-14 cm wide piece of card. Tie a knot in the middle and glue onto the cone.

**5** Glue a wooden bead, hair, natural twine for hanging and small fabric wings onto the pine cone using a glue gun.

**6** Tie a bow with decorative ribbon around the neck and draw the angel's facial features onto the wooden bead with a thin permanent marker.