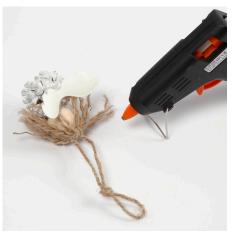

**6** Tie a bow with decorative ribbon around the neck and draw the angel's facial features onto the wooden bead with a thin permanent marker.