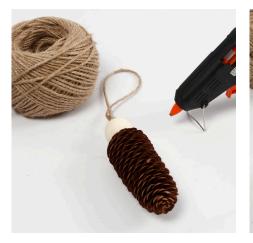

**1** Large angel: Glue a wooden bead onto the pine cone with a glue gun. Make a large loop for hanging, tie a knot and glue this on top of the wooden bead.

Comment faire

**2** Cut a 12-14 cm piece of natural twine. Untwist the twine and tie a knot in the middle. Glue the twine on top of the wooden bead using a glue gun.