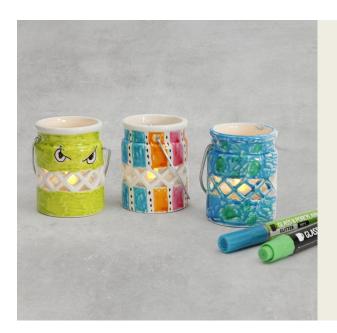

## Porcelain Lanterns decorated with Glass & Porcelain Markers

v15543

These small lanterns are decorated with different glass & porcelain markers. When dry, these lanterns are ready to be fixed in a household oven at 160°C for 30-90 minutes depending on your chosen marker. Find more information on the packaging.

## Comment faire

**1** Remove the handle from the lantern and decorate with your chosen colour of glass & porcelain markers. Leave to dry for 4 hours.

**2** Place the lantern in a pre-heated oven at 160°C to fix the colours permanently. The fixing time depends on your chosen marker. The time is shown on the packaging.