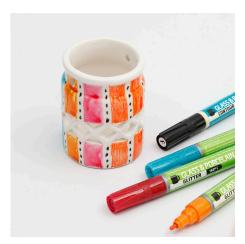

## Comment faire

**1** Remove the handle from the lantern and decorate with your chosen colour of glass & porcelain markers. Leave to dry for 4 hours.

**2** Place the lantern in a pre-heated oven at 160°C to fix the colours permanently. The fixing time depends on your chosen marker. The time is shown on the packaging.