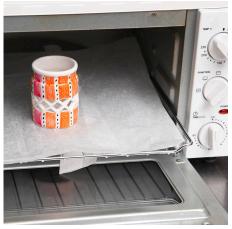

## Comment faire

**1** Remove the handle from the lantern and decorate with your chosen colour of glass & porcelain markers. Leave to dry for 4 hours.

**2** Place the lantern in a pre-heated oven at 160°C to fix the colours permanently. The fixing time depends on your chosen marker. The time is shown on the packaging.