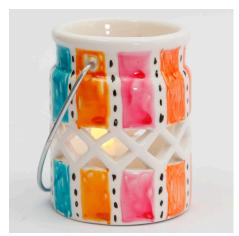

## Porcelain Lanterns decorated with Glass & Porcelain Markers

v15543

These small lanterns are decorated with different glass & porcelain markers. When dry, these lanterns are ready to be fixed in a household oven at 160°C for 30-90 minutes depending on your chosen marker. Find more information on the packaging.

## Comment faire



**1** Remove the handle from the lantern and decorate with your chosen colour of glass & porcelain markers. Leave to dry for 4 hours.



**2** Place the lantern in a pre-heated oven at 160°C to fix the colours permanently. The fixing time depends on your chosen marker. The time is shown on the packaging.



Another variant -