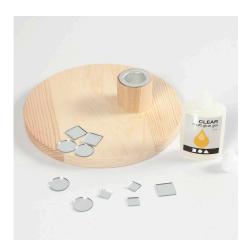

## Comment faire

**1** Glue the mirror mosaic tiles onto the wooden base of the candlestick using Clear Multi Glue Gel. Leave to dry for 24 hours.

**2** Glue the small coloured mosaic fragments together for small trees using Clear Multi Glue Gel. Leave to dry for 24 hours resting against a vertical support, for example, a mug, glass or similar.