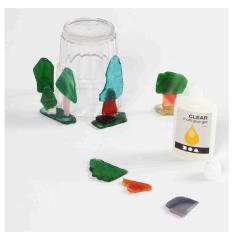

## Comment faire

**1** Glue the mirror mosaic tiles onto the wooden base of the candlestick using Clear Multi Glue Gel. Leave to dry for 24 hours.

**2** Glue the small coloured mosaic fragments together for small trees using Clear Multi Glue Gel. Leave to dry for 24 hours resting against a vertical support, for example, a mug, glass or similar.