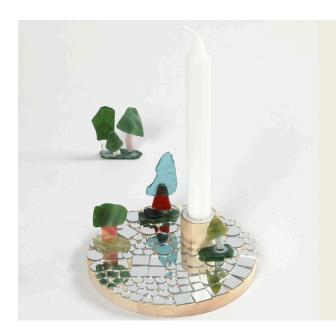

## A Candlestick on a wooden Base with Mosaics

v15562

Decorate these candlesticks on a wooden base with gluedon geometrical mirror mosaic tiles. The small decorative trees are made from mosaic fragments which are glued together using Clear Multi Glue Gel.

**Another variant** A candlestick on a wooden base decorated with colourful glass mosaic fragments.