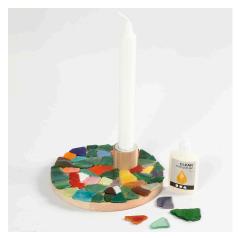

**Another variant** A candlestick on a wooden base decorated with colourful glass mosaic fragments.