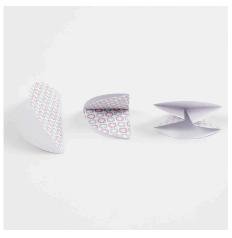

## Comment faire

**1** Punch out three circles from design paper (two large ones and one middle-sized one).

**2** First fold the circle into a semi circle and then into a quarter circle. Unfold and make two folds as shown in the photo. Repeat on all three circles.

**3** Apply glue onto the front and the back of the points of the two large circles.

4 Insert the point of one of the large folded circles into the small folded circle so that the small circle forms the top of the tree. Repeat with the other large folded circle so that its point is secured inside the large folded circle.