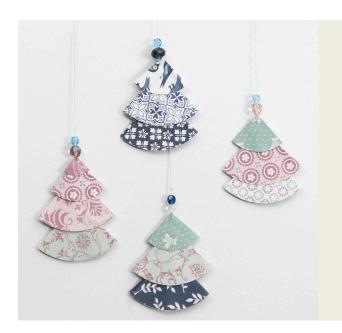

## Folded Design Paper Christmas Trees

v15547

These Christmas trees are made from folded design paper circles which are punched-out in two different sizes with a paper punch.

**5** Finish by attaching a piece of thread with faceted beads for hanging.