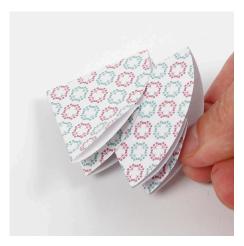

## Comment faire

**1** Punch out three circles from design paper (two large ones and one middle-sized one).

**2** First fold the circle into a semi circle and then into a quarter circle. Unfold and make two folds as shown in the photo. Repeat on all three circles.

**3** Apply glue onto the front and the back of the points of the two large circles.

4 Insert the point of one of the large folded circles into the small folded circle so that the small circle forms the top of the tree. Repeat with the other large folded circle so that its point is secured inside the large folded circle.