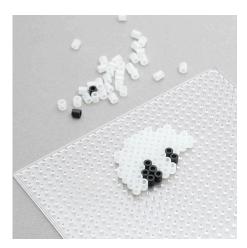

## Comment faire

1 You may print out the template which is available as a separate PDF file on this page. Place the template underneath the pegboard as a guide. Place the Nabbi fuse beads on the pegboard following the template or make figures by making up your own designs.