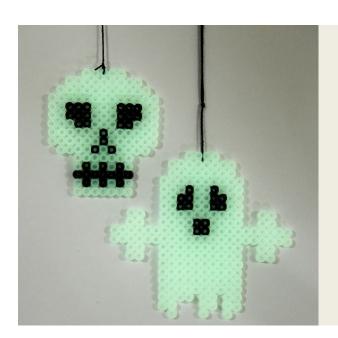

## A luminescent Ghost and Skull made on a Pegboard

v15537

Make your own hanging decorations with black and luminescent Nabbi fuse beads and let spookiness commence. The fuse beads glow when the lights are switched off.