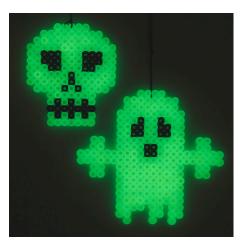

## A luminescent Ghost and Skull made on a Pegboard

v15537

Make your own hanging decorations with black and luminescent Nabbi fuse beads and let spookiness commence. The fuse beads glow when the lights are switched off.