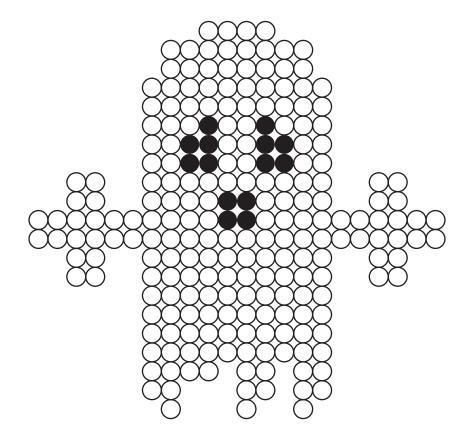

## A luminescent Ghost and Skull made on a Pegboard

v15537

Make your own hanging decorations with black and luminescent Nabbi fuse beads and let spookiness commence. The fuse beads glow when the lights are switched off.

## Comment faire

1 You may print out the template which is available as a separate PDF file on this page. Place the template underneath the pegboard as a guide. Place the Nabbi fuse beads on the pegboard following the template or make figures by making up your own designs.