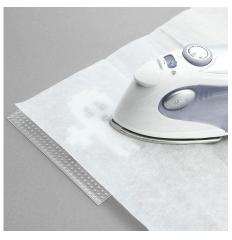

**2** Place a piece of baking paper on top of the beads and iron them together with an iron until all the beads are lightly melted together.

Another example -