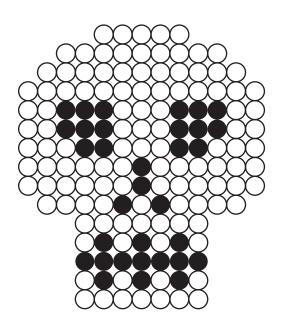

## A luminescent Ghost and Skull made on a Pegboard

v15537

Make your own hanging decorations with black and luminescent Nabbi fuse beads and let spookiness commence. The fuse beads glow when the lights are switched off.

## Comment faire

1 You may print out the template which is available as a separate PDF file on this page. Place the template underneath the pegboard as a guide. Place the Nabbi fuse beads on the pegboard following the template or make figures by making up your own designs.