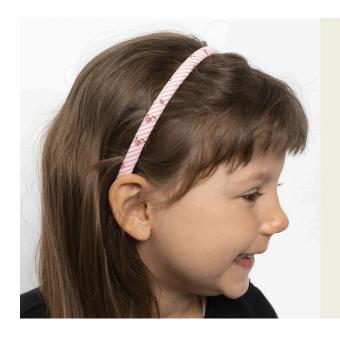

## A Hair Band decorated with Patchwork Fabric

v15497

This narrow hair band is decorated with patchwork fabric. The fabric is attached onto the hair band with double-sided adhesive tape and then sewn together.