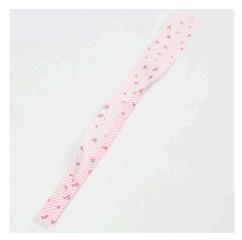

Fold the fabric towards the middle on the back of the hair band and sew it together.

Another variant -