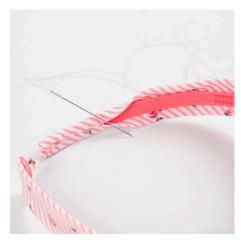

Fold the fabric towards the middle on the back of the hair band and sew it together.

Another variant -