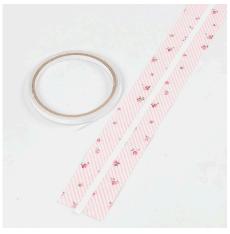

## Comment faire

**1** Cut a piece of patchwork fabric at an angle measuring 4 x 40 cm.

**2** Attach double-sided tape exactly in the middle on the back of the patchwork fabric.

**3** Remove the protective paper from the double-sided tape. Fold the fabric towards the middle from each side and push firmly to secure.

Attach double-sided tape onto the outside of the hair band and a small piece on the inside of the hair band at both ends.

Remove the protective paper from the double-sided adhesive tape. Attach the hair band onto the fabric, starting on the inside of the hair band at one end.