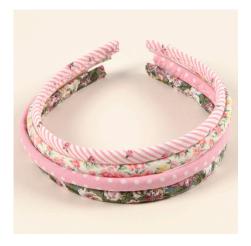

Fold the fabric towards the middle on the back of the hair band and sew it together.

Another variant -