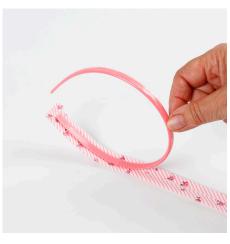

Attach double-sided tape onto the outside of the hair band and a small piece on the inside of the hair band at both ends.

Remove the protective paper from the double-sided adhesive tape. Attach the hair band onto the fabric, starting on the inside of the hair band at one end.