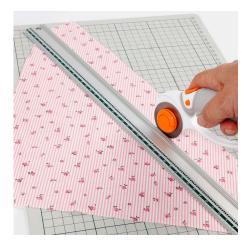

## Comment faire

**1** Cut a piece of patchwork fabric at an angle measuring 4 x 40 cm.

**2** Attach double-sided tape exactly in the middle on the back of the patchwork fabric.

**3** Remove the protective paper from the double-sided tape. Fold the fabric towards the middle from each side and push firmly to secure.