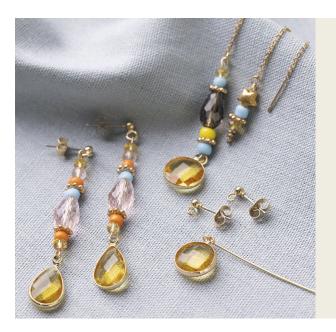

## Earrings with Cabochon Jewellery Pendants, Glass Beads, faceted Bead and Spacer Beads

## v15496

These stud earrings with a chain and ordinary stud earrings are made from cabochon jewellery pendants, glass beads, faceted beads and spacer beads, attached onto an eye pin.

**1** Slightly open up the loop at the top of the eye pin, attach the cabochon jewellery pendant and close the loop of the eye pin.