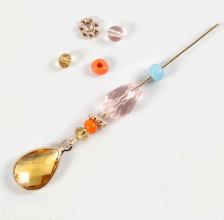

**2** Place different beads onto the eye pin.

**3** Nip off the end of the eye pin with 6 mm remaining. Twist to form a loop using round nose pliers. Attach onto a stud earring or a stud earring with a chain.