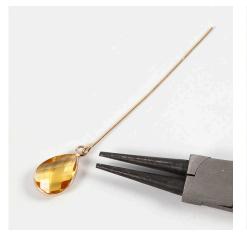

## v15496

These stud earrings with a chain and ordinary stud earrings are made from cabochon jewellery pendants, glass beads, faceted beads and spacer beads, attached onto an eye pin.

**1** Slightly open up the loop at the top of the eye pin, attach the cabochon jewellery pendant and close the loop of the eye pin.