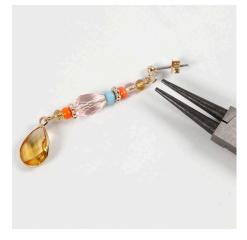

**2** Place different beads onto the eye pin.

**3** Nip off the end of the eye pin with 6 mm remaining. Twist to form a loop using round nose pliers. Attach onto a stud earring or a stud earring with a chain.