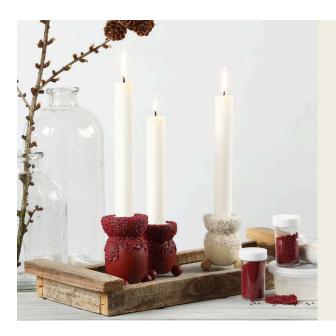

## A Candle Holder decorated with Craft Paint and mini Glass Beads

## v15492

These (classic Swedish) wooden candle holders are painted with craft paint and decorated with mini glass beads mixed with sticky base transparent, self-hardening modelling gel.