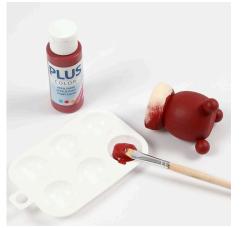

## Comment faire

**1** Paint the candle holder with red craft paint. Apply two coats to cover properly and allow the paint to dry between applications.

**2** Mix the mini glass beads with sticky base transparent, self-hardening modelling gel.