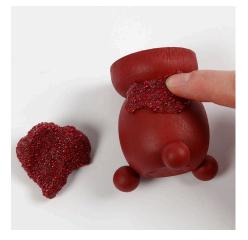

**3** Attach the mixture onto the candle holder. We have used the two smallest sizes of mini glass beads.