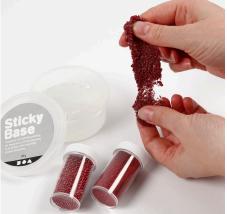

## Comment faire

**1** Paint the candle holder with red craft paint. Apply two coats to cover properly and allow the paint to dry between applications.

**2** Mix the mini glass beads with sticky base transparent, self-hardening modelling gel.