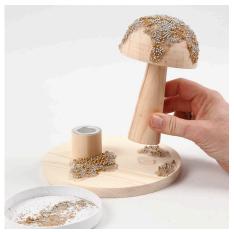

2 Apply sticky base transparent, self-hardening modelling gel onto your chosen areas on the wooden candlestick and sprinkle mini glass baubles onto the gel. Press them on firmly. Use sticky base transparent, self-hardening modelling gel for attaching the toadstools onto the wooden base of the candlestick.