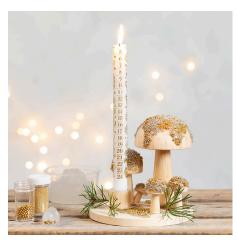

wooden toadstools and mini glass beads in different colours and sizes attached with sticky base transparent, self-hardening modelling gel.

## Comment faire



1 Apply a thin coat of sticky base transparent, self-hardening modelling gel onto the toadstool cap without covering the entire cap. Mix mini glass beads in different sizes and colours in a bowl. Dab the cap of the toadstool into the mix and press the beads firmly into the sticky base transparent, self-hardening modelling gel.



2 Apply sticky base transparent, self-hardening modelling gel onto your chosen areas on the wooden candlestick and sprinkle mini glass baubles onto the gel. Press them on firmly. Use sticky base transparent, self-hardening modelling gel for attaching the toadstools onto the wooden base of the candlestick.



Another variant -