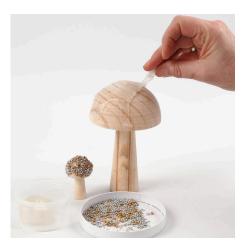

## Comment faire

1 Apply a thin coat of sticky base transparent, self-hardening modelling gel onto the toadstool cap without covering the entire cap. Mix mini glass beads in different sizes and colours in a bowl. Dab the cap of the toadstool into the mix and press the beads firmly into the sticky base transparent, self-hardening modelling gel.