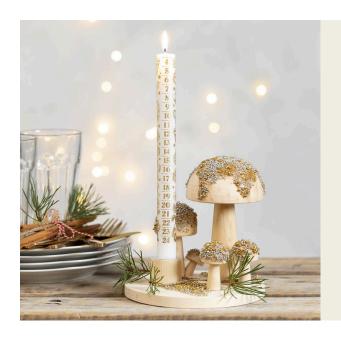

## A Candlestick on a wooden Base with Toadstools decorated with mini Glass Beads

v15447

This candlestick on a wooden base for, for example, an Advent candle, is decorated with wooden toadstools and mini glass beads in different colours and sizes attached with sticky base transparent, self-hardening modelling gel.