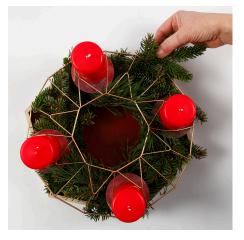

**1** Paint the tray with red craft paint.

Comment faire

**2** Insert the candle holders inside the metal hanging decoration and glue them in place. The four candle holders will function as four feet for the Advent wreath to stand on.

**3** Insert the spruce into the wreath and make sure that only a few of the branches' tips break the shape of the wreath. You may glue some of the tips in place onto the metal hanging decoration to keep them in place.