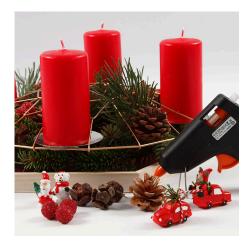

**4** Glue various pine cones and baubles between the spruce twigs to fill the wreath without breaking the shape or covering the metal. Finish by gluing small miniature cars and Christmas figures onto the wreath.