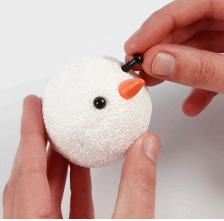

## Comment faire

**1** Press or roll Foam Clay flat and cover the entire polystyrene ball.

**2** Push the eyes and the nose into the ball whilst the Foam Clay is still wet.

**3** Roll small cheeks from pink Foam Clay.