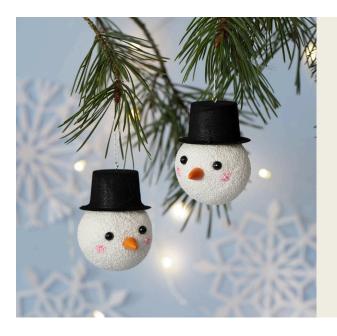

## A Christmas Bauble decorated as a Snowman

## v15436

Make your own lovely Christmas baubles modelled as snowmen by covering polystyrene baubles with Foam Clay and decorating them with accessories for snowmen.