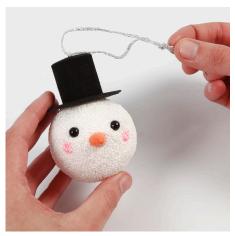

**4** Push the eye pin through the hat and further through the snowman's head to keep the hat in place.

**5** Thread a piece of silver thread through the eye pin at the top and tie a knot to make a loop.