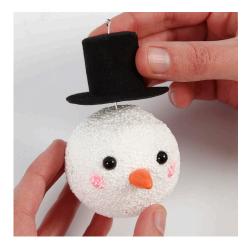

**4** Push the eye pin through the hat and further through the snowman's head to keep the hat in place.

**5** Thread a piece of silver thread through the eye pin at the top and tie a knot to make a loop.