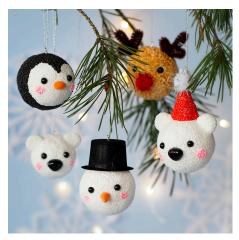

**Another variant** Here is the snowman Christmas bauble with his Polar friends.