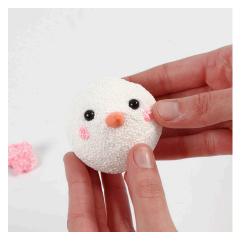

## Comment faire

**1** Press or roll Foam Clay flat and cover the entire polystyrene ball.

**2** Push the eyes and the nose into the ball whilst the Foam Clay is still wet.

**3** Roll small cheeks from pink Foam Clay.