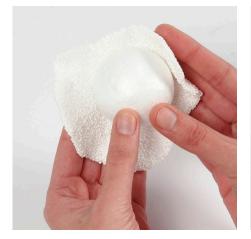

## Comment faire

**1** Press or roll Foam Clay flat and cover the entire polystyrene ball.

**2** Push the eyes and the nose into the ball whilst the Foam Clay is still wet.

**3** Roll small cheeks from pink Foam Clay.