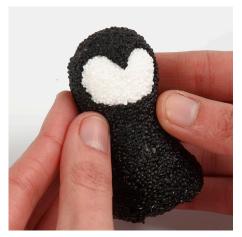

**3** Assemble the collar by placing the tabs over each other as shown in the picture.

Secure the end of the card with double-sided adhesive tape.

Cover the card circle with Foam Clay.

Make the penguin by covering the polystyrene cone body with black Foam Clay and the head with white Foam Clay.

Make details on the penguin's head with black Foam Clay.

Model the penguin's wings, tail and tummy and attach the parts onto the body whilst the Foam Clay is still wet.

Make the penguin's beak from orange Silk Clay and attach it before it dries. Push in the black plastic eyes.