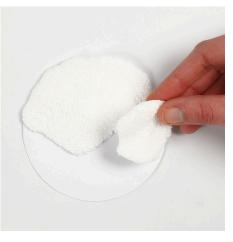

**3** Assemble the collar by placing the tabs over each other as shown in the picture.

Secure the end of the card with double-sided adhesive tape.

Cover the card circle with Foam Clay.

Make the penguin by covering the polystyrene cone body with black Foam Clay and the head with white Foam Clay.