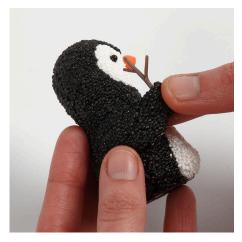

Make details on the penguin's head with black Foam Clay.

Model the penguin's wings, tail and tummy and attach the parts onto the body whilst the Foam Clay is still wet.

Make the penguin's beak from orange Silk Clay and attach it before it dries. Push in the black plastic eyes.

Push one of the snowman's arms into the penguin's wing.

Make the polar bear by covering a polystyrene cone body with white Foam Clay. Model arms, a tail and ears from Foam Clay and attach the parts onto the body.