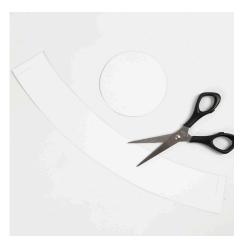

## Comment faire

1 Print the template which is available as a PDF file on this page and cut out the stand and the circular base from card to fit inside the transparent plastic bauble.

**2** Cut notches in both sides of the collar for the stand.

**3** Assemble the collar by placing the tabs over each other as shown in the picture.

Secure the end of the card with double-sided adhesive tape.

Cover the card circle with Foam Clay.

Make the penguin by covering the polystyrene cone body with black Foam Clay and the head with white Foam Clay.