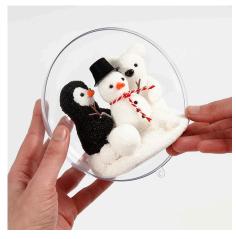

## A transparent Bauble on a Stand with a Snowman, a Penguin and a Polar Bear inside

v15434

Make a small Winter Wonderland with a polar bear, a penguin and a snowman from Foam Clay and Silk Clay. The small figures are placed inside a transparent decorative plastic bauble. The bauble is placed on a card stand. The bauble and the stand together resemble a snow globe.

**16** Carefully place the card circle inside the decorative transparent plastic bauble. The hanging loop of the bauble should be facing down.

17 Close the bauble.

**18** Place the bauble on the card stand.