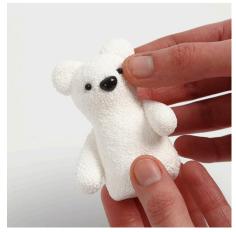

Push one of the snowman's arms into the penguin's wing.

Make the polar bear by covering a polystyrene cone body with white Foam Clay. Model arms, a tail and ears from Foam Clay and attach the parts onto the body.

Push the plastic eyes and the nose into place.

**13** Make the snowman by covering two small polystyrene balls with white Foam Clay. Attach the balls and decorate the snowman with the remaining accessories for snowmen.