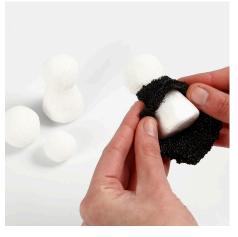

**3** Assemble the collar by placing the tabs over each other as shown in the picture.

Secure the end of the card with double-sided adhesive tape.

Cover the card circle with Foam Clay.

Make the penguin by covering the polystyrene cone body with black Foam Clay and the head with white Foam Clay.

Make details on the penguin's head with black Foam Clay.

Model the penguin's wings, tail and tummy and attach the parts onto the body whilst the Foam Clay is still wet.

Make the penguin's beak from orange Silk Clay and attach it before it dries. Push in the black plastic eyes.