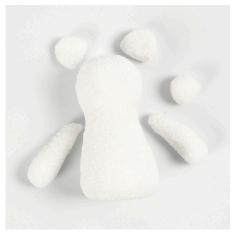

Push one of the snowman's arms into the penguin's wing.

Make the polar bear by covering a polystyrene cone body with white Foam Clay. Model arms, a tail and ears from Foam Clay and attach the parts onto the body.

Push the plastic eyes and the nose into place.

**13** Make the snowman by covering two small polystyrene balls with white Foam Clay. Attach the balls and decorate the snowman with the remaining accessories for snowmen.