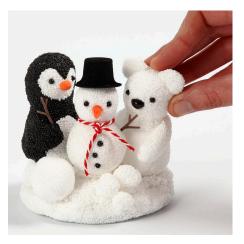

**14** Tie a piece of striped cotton cord around the neck for the scarf.

**15** Place the three friends on the covered card circle. You may make snowballs and decorate further with white Foam Clay around the friends.

**16** Carefully place the card circle inside the decorative transparent plastic bauble. The hanging loop of the bauble should be facing down.

17 Close the bauble.

**18** Place the bauble on the card stand.