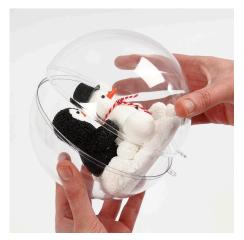

**14** Tie a piece of striped cotton cord around the neck for the scarf.

**15** Place the three friends on the covered card circle. You may make snowballs and decorate further with white Foam Clay around the friends.

**16** Carefully place the card circle inside the decorative transparent plastic bauble. The hanging loop of the bauble should be facing down.

17 Close the bauble.

**18** Place the bauble on the card stand.