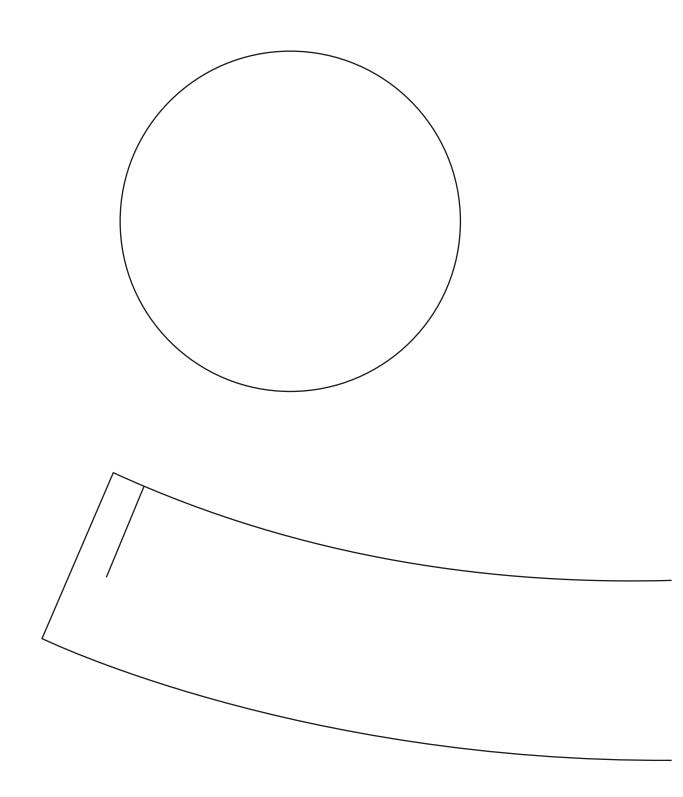

## Comment faire

1 Print the template which is available as a PDF file on this page and cut out the stand and the circular base from card to fit inside the transparent plastic bauble.

**2** Cut notches in both sides of the collar for the stand.

**3** Assemble the collar by placing the tabs over each other as shown in the picture.

Secure the end of the card with double-sided adhesive tape.

Cover the card circle with Foam Clay.

Make the penguin by covering the polystyrene cone body with black Foam Clay and the head with white Foam Clay.