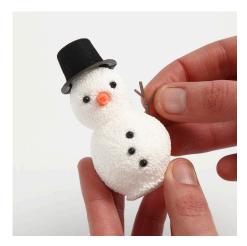

Push the plastic eyes and the nose into place.

**13** Make the snowman by covering two small polystyrene balls with white Foam Clay. Attach the balls and decorate the snowman with the remaining accessories for snowmen.

**14** Tie a piece of striped cotton cord around the neck for the scarf.

**15** Place the three friends on the covered card circle. You may make snowballs and decorate further with white Foam Clay around the friends.