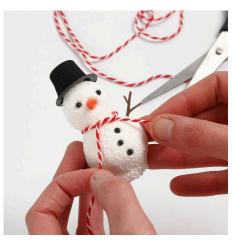

**14** Tie a piece of striped cotton cord around the neck for the scarf.

**15** Place the three friends on the covered card circle. You may make snowballs and decorate further with white Foam Clay around the friends.