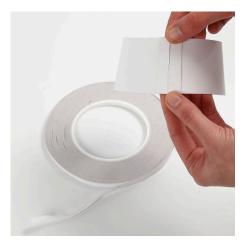

**3** Assemble the collar by placing the tabs over each other as shown in the picture.

Secure the end of the card with double-sided adhesive tape.

Cover the card circle with Foam Clay.

Make the penguin by covering the polystyrene cone body with black Foam Clay and the head with white Foam Clay.