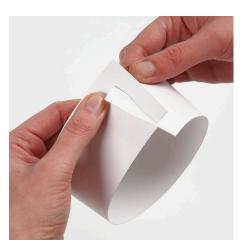

**3** Assemble the collar by placing the tabs over each other as shown in the picture.

Secure the end of the card with double-sided adhesive tape.

Cover the card circle with Foam Clay.

Make the penguin by covering the polystyrene cone body with black Foam Clay and the head with white Foam Clay.