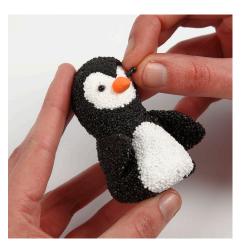

Make details on the penguin's head with black Foam Clay.

Model the penguin's wings, tail and tummy and attach the parts onto the body whilst the Foam Clay is still wet.

Make the penguin's beak from orange Silk Clay and attach it before it dries. Push in the black plastic eyes.

Push the plastic eyes and the nose into place.

**13** Make the snowman by covering two small polystyrene balls with white Foam Clay. Attach the balls and decorate the snowman with the remaining accessories for snowmen.