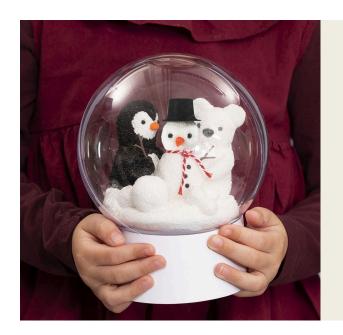

## A transparent Bauble on a Stand with a Snowman, a Penguin and a Polar Bear inside

v15434

Make a small Winter Wonderland with a polar bear, a penguin and a snowman from Foam Clay and Silk Clay. The small figures are placed inside a transparent decorative plastic bauble. The bauble is placed on a card stand. The bauble and the stand together resemble a snow globe.

**16** Carefully place the card circle inside the decorative transparent plastic bauble. The hanging loop of the bauble should be facing down.

17 Close the bauble.

**18** Place the bauble on the card stand.