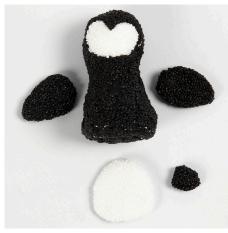

**3** Assemble the collar by placing the tabs over each other as shown in the picture.

Secure the end of the card with double-sided adhesive tape.

Cover the card circle with Foam Clay.

Make the penguin by covering the polystyrene cone body with black Foam Clay and the head with white Foam Clay.

Make details on the penguin's head with black Foam Clay.

Model the penguin's wings, tail and tummy and attach the parts onto the body whilst the Foam Clay is still wet.

Make the penguin's beak from orange Silk Clay and attach it before it dries. Push in the black plastic eyes.