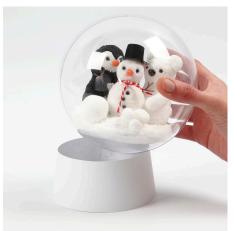

## A transparent Bauble on a Stand with a Snowman, a Penguin and a Polar Bear inside

v15434

Make a small Winter Wonderland with a polar bear, a penguin and a snowman from Foam Clay and Silk Clay. The small figures are placed inside a transparent decorative plastic bauble. The bauble is placed on a card stand. The bauble and the stand together resemble a snow globe.

**16** Carefully place the card circle inside the decorative transparent plastic bauble. The hanging loop of the bauble should be facing down.

17 Close the bauble.

**18** Place the bauble on the card stand.