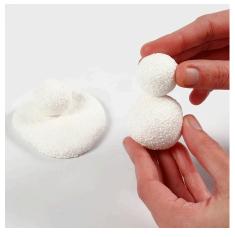

## Foam Clay Snowmen for hanging and Silk Clay Candy Canes and Berries

v15433

Decorate a branch with cute Foam Clay snowmen as well as Silk Clay candy canes and berries.

**1** Press or roll the Foam Clay flat and cover the polystyrene balls with the rolled-out Foam Clay for the snowmen.