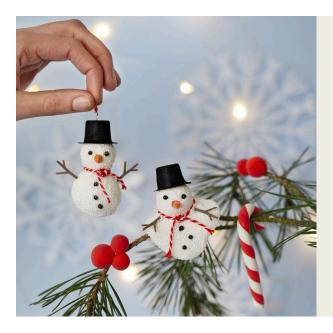

## Foam Clay Snowmen for hanging and Silk Clay Candy Canes and Berries

v15433

Decorate a branch with cute Foam Clay snowmen as well as Silk Clay candy canes and berries.

**1** Press or roll the Foam Clay flat and cover the polystyrene balls with the rolled-out Foam Clay for the snowmen.

**5** Attach the hat by pushing an eye pin though the hat and into the top of the polystyrene ball.

**6** Tie a piece of striped cotton cord around the neck for the scarf and a piece of striped cotton cord through the loop of the eye pin for hanging.

from white and red Silk Clay for the

candy cane.

**8** Twist the two "sausages" around each other as shown in the picture.

**9** Shape it as a candy cone and cut at a suitable length. Let the candy cane lie flat whilst drying so that it keeps its shape.

**10** Roll small balls from red Silk Clay and attach them onto small branches. Silk Clay sticks onto wood while it is wet.