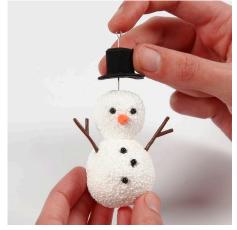

**5** Attach the hat by pushing an eye pin though the hat and into the top of the polystyrene ball.

**6** Tie a piece of striped cotton cord around the neck for the scarf and a piece of striped cotton cord through the loop of the eye pin for hanging.