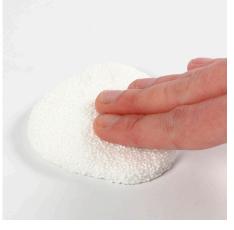

## Foam Clay Snowmen for hanging and Silk Clay Candy Canes and Berries

v15433

Decorate a branch with cute Foam Clay snowmen as well as Silk Clay candy canes and berries.

**1** Press or roll the Foam Clay flat and cover the polystyrene balls with the rolled-out Foam Clay for the snowmen.