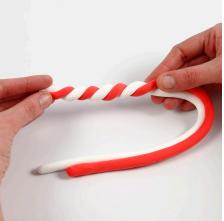

from white and red Silk Clay for the

candy cane.

**8** Twist the two "sausages" around each other as shown in the picture.

**9** Shape it as a candy cone and cut at a suitable length. Let the candy cane lie flat whilst drying so that it keeps its shape.