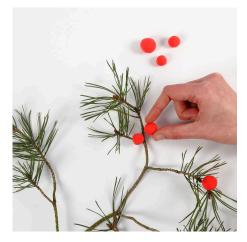

**10** Roll small balls from red Silk Clay and attach them onto small branches. Silk Clay sticks onto wood while it is wet.