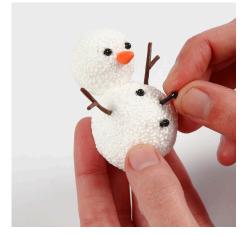

**5** Attach the hat by pushing an eye pin though the hat and into the top of the polystyrene ball.

**6** Tie a piece of striped cotton cord around the neck for the scarf and a piece of striped cotton cord through the loop of the eye pin for hanging.