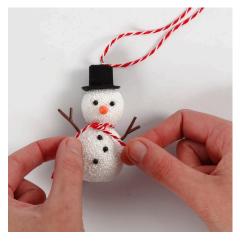

**5** Attach the hat by pushing an eye pin though the hat and into the top of the polystyrene ball.

**6** Tie a piece of striped cotton cord around the neck for the scarf and a piece of striped cotton cord through the loop of the eye pin for hanging.