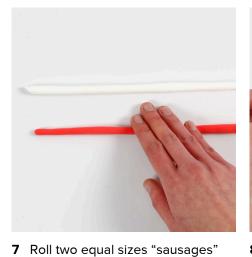

from white and red Silk Clay for the

candy cane.

**8** Twist the two "sausages" around each other as shown in the picture.

**9** Shape it as a candy cone and cut at a suitable length. Let the candy cane lie flat whilst drying so that it keeps its shape.