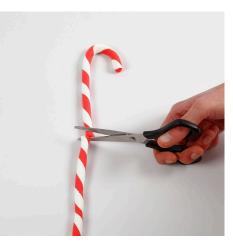

from white and red Silk Clay for the

candy cane.

**8** Twist the two "sausages" around each other as shown in the picture.

**9** Shape it as a candy cone and cut at a suitable length. Let the candy cane lie flat whilst drying so that it keeps its shape.