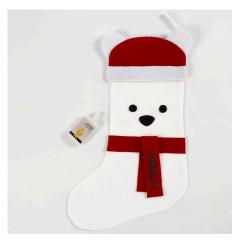

* Roll the nose into a cone shape and glue the sides together.



**5** Fold the tabs towards the middle and glue them together.



**6** Cut your chosen letters away from the rub-on sticker sheets. Remove the protective paper from the back and place your chosen letters on the scarf.



**7** Rub the rub-on letters onto the scarf with the supplied wooden stick. Carefully remove the protective top foil layer.



**8** Glue the nose and the scarf onto the snowman.



**9** The finished snowman Christmas stocking.



**10** Cut out the felt parts for the polar bear using the template.



**11** Fold and glue the ears together so that they are doubled over.



**12** Glue the ears onto the underneath of the hat at an angle. Glue the hat, the eyes and the nose onto the Christmas stocking.







**13** Rub rub-on letters onto the scarf (follow steps 6 and 7) and glue on the Christmas stocking. scarf (see step 8).



**14** The finished polar bear