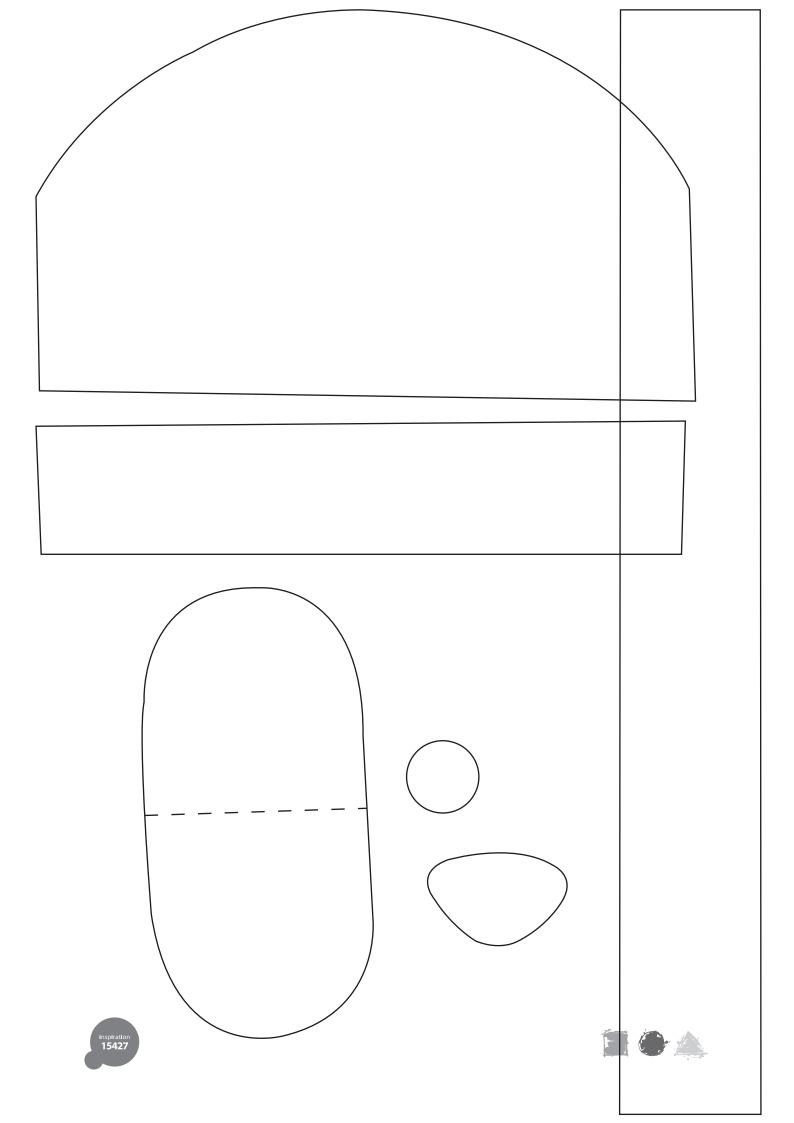

**8** Glue the nose and the scarf onto the snowman.

**9** The finished snowman Christmas stocking.

**10** Cut out the felt parts for the polar bear using the template.

**11** Fold and glue the ears together so that they are doubled over.

**12** Glue the ears onto the underneath of the hat at an angle. Glue the hat, the eyes and the nose onto the Christmas stocking.

**13** Rub rub-on letters onto the scarf (follow steps 6 and 7) and glue on the Christmas stocking. scarf (see step 8).

**14** The finished polar bear