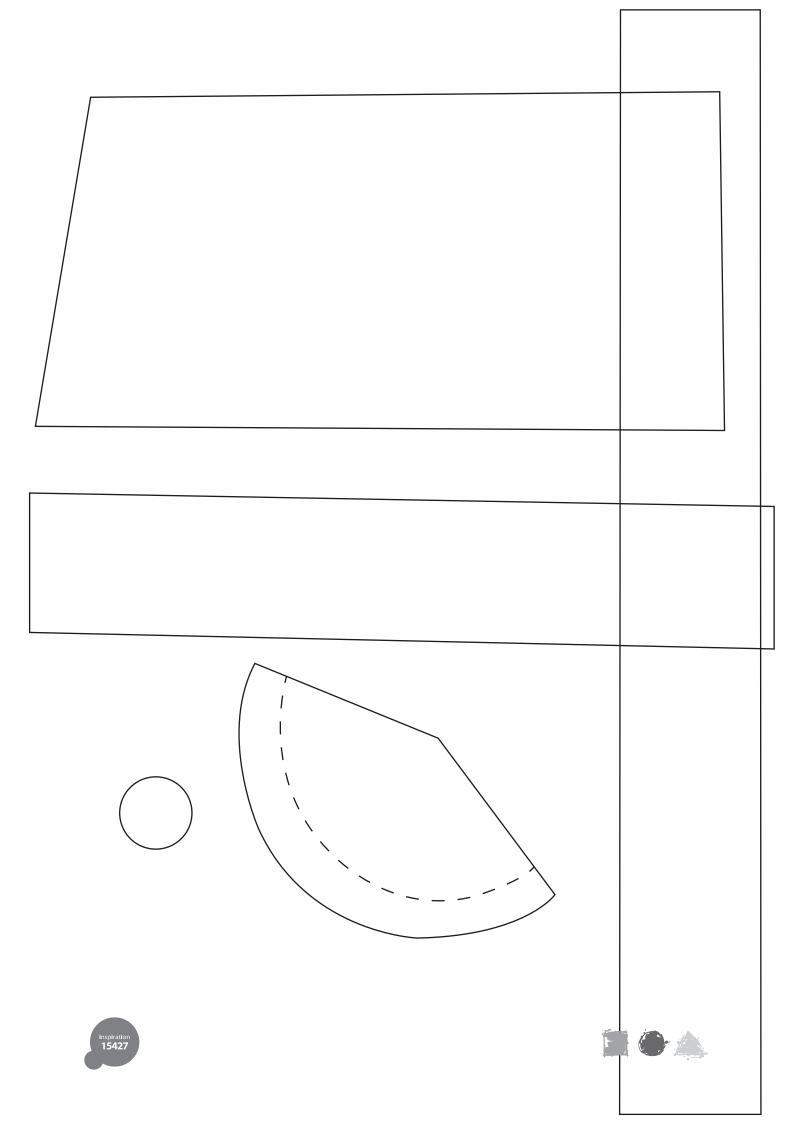

## Comment faire

**1** Print the template which is available as a PDF file for this idea and cut the parts for the snowman from felt using the templates.

**2** Glue the hat and the eyes onto the Christmas stocking. Fold the hat over the edge of the stocking.

**3** Cut notches along the edge of the nose following the line on the template.

**4** Roll the nose into a cone shape and glue the sides together.

**5** Fold the tabs towards the middle and glue them together.

**6** Cut your chosen letters away from the rub-on sticker sheets. Remove the protective paper from the back and place your chosen letters on the scarf.

**7** Rub the rub-on letters onto the scarf with the supplied wooden stick. Carefully remove the protective top foil layer.

**8** Glue the nose and the scarf onto the snowman.

**9** The finished snowman Christmas stocking.

**10** Cut out the felt parts for the polar bear using the template.

**11** Fold and glue the ears together so that they are doubled over.