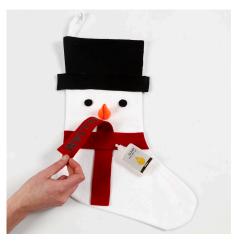

**8** Glue the nose and the scarf onto the snowman.

**9** The finished snowman Christmas stocking.

**10** Cut out the felt parts for the polar bear using the template.

**11** Fold and glue the ears together so that they are doubled over.