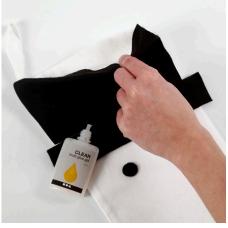

## Comment faire

**1** Print the template which is available as a PDF file for this idea and cut the parts for the snowman from felt using the templates.

**2** Glue the hat and the eyes onto the Christmas stocking. Fold the hat over the edge of the stocking.