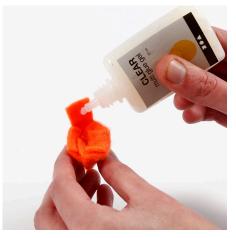

**3** Cut notches along the edge of the nose following the line on the template.

**4** Roll the nose into a cone shape and glue the sides together.

**5** Fold the tabs towards the middle and glue them together.

**6** Cut your chosen letters away from the rub-on sticker sheets. Remove the protective paper from the back and place your chosen letters on the scarf.

**7** Rub the rub-on letters onto the scarf with the supplied wooden stick. Carefully remove the protective top foil layer.