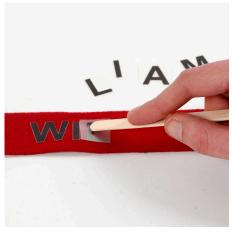

**6** Cut your chosen letters away from the rub-on sticker sheets. Remove the protective paper from the back and place your chosen letters on the scarf.

**7** Rub the rub-on letters onto the scarf with the supplied wooden stick. Carefully remove the protective top foil layer.