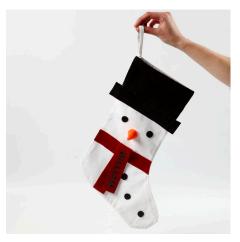

**8** Glue the nose and the scarf onto the snowman.

**9** The finished snowman Christmas stocking.

**10** Cut out the felt parts for the polar bear using the template.

**11** Fold and glue the ears together so that they are doubled over.