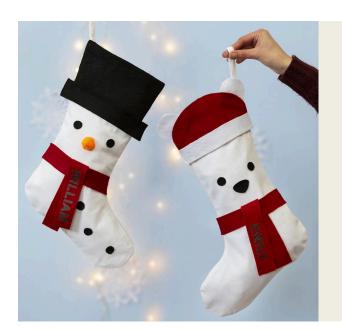

## A Christmas Stocking decorated as a Snowman and a Polar Bear

v15427

Decorate a Christmas stocking as a snowman or a polar bear with felt which is cut out using templates. Add a name on the scarf using rub-on letter stickers or add numbers and use it as an advent calendar.

**8** Glue the nose and the scarf onto the snowman.

**9** The finished snowman Christmas stocking.

**10** Cut out the felt parts for the polar bear using the template.

**11** Fold and glue the ears together so that they are doubled over.

**14** The finished polar bear