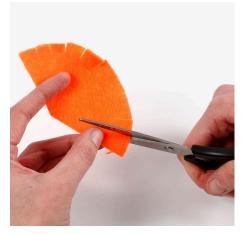

**3** Cut notches along the edge of the nose following the line on the template.

**4** Roll the nose into a cone shape and glue the sides together.

**5** Fold the tabs towards the middle and glue them together.