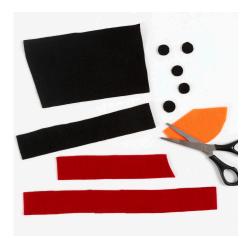

## Comment faire

**1** Print the template which is available as a PDF file for this idea and cut the parts for the snowman from felt using the templates.

**2** Glue the hat and the eyes onto the Christmas stocking. Fold the hat over the edge of the stocking.