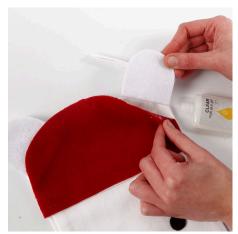

**3** Cut notches along the edge of the nose following the line on the template.

**4** Roll the nose into a cone shape and glue the sides together.

**5** Fold the tabs towards the middle and glue them together.