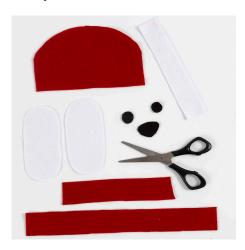

## Comment faire

**1** Print the template which is available as a PDF file for this idea and cut the parts for the snowman from felt using the templates.

**2** Glue the hat and the eyes onto the Christmas stocking. Fold the hat over the edge of the stocking.