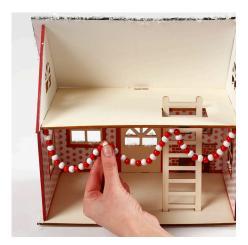

**4** Attach the garland to the ceiling using Dodz adhesive dots as shown in the picture.

**5** Glue wooden beads onto the Christmas tree.