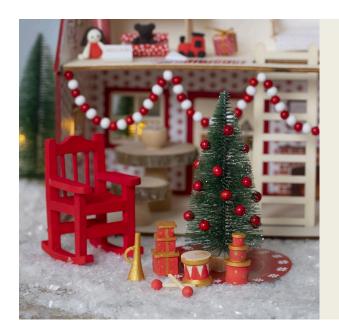

## The Elf is decorating Santa's House

v15404

The rocking chair, the presents and other small wooden accessories are painted with craft paint and decorated further with Plus Color markers. The Christmas tree is decorated with wooden beads. The garland is made by threading wooden beads onto a thin piece of silver wire and attaching it to the ceiling with Dodz adhesive dots.