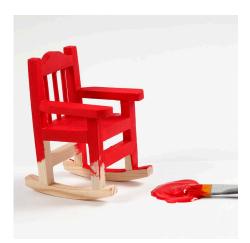

## Comment faire

**1** Paint the rocking chair and the small wooden accessories with craft paint.

**2** Add details with Plus Color markers.

**3** Make the garland by threading wooden beads onto a thin silver wire. We have used 51 wooden beads for the garland.