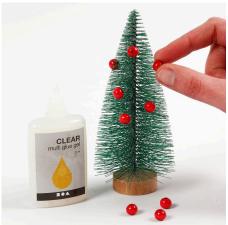

**4** Attach the garland to the ceiling using Dodz adhesive dots as shown in the picture.

**5** Glue wooden beads onto the Christmas tree.