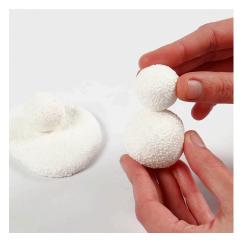

**1** Roll or press the Foam Clay flat.

Comment faire

**2** Cover two polystyrene balls in different sizes with the rolled-out Foam Clay.

**3** Assemble the snowman whilst the balls are still sticky. Foam Clay sticks as long as it is not dry.