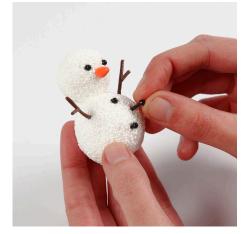

**4** Decorate the snowman with accessories for snowmen; a nose, eyes, buttons and arms.

**5** Attach a hat with a small blob of Foam Clay inside the hat. Tie a piece of striped cotton cord around the neck for the scarf.