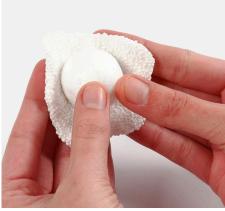

**1** Roll or press the Foam Clay flat.

Comment faire

**2** Cover two polystyrene balls in different sizes with the rolled-out Foam Clay.

**3** Assemble the snowman whilst the balls are still sticky. Foam Clay sticks as long as it is not dry.