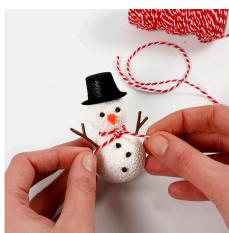

**4** Decorate the snowman with accessories for snowmen; a nose, eyes, buttons and arms.

**5** Attach a hat with a small blob of Foam Clay inside the hat. Tie a piece of striped cotton cord around the neck for the scarf.