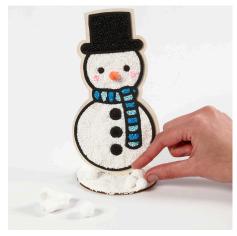

## Comment faire

**1** Apply Foam Clay to the gaps left by the black foam rubber inlay. Foam Clay sticks well to wood.

**2** Cover the disc with Foam Clay. The finished figure will stand in the slot in the middle of the disc.

**3** Model a nose from orange Silk Clay and press it lightly onto the snowman. Silk Clay sticks like Foam Clay.

Place the figures in the slots in the middle of the discs. The melted snowman consists of two MDF shapes both with a black foam rubber inlay.