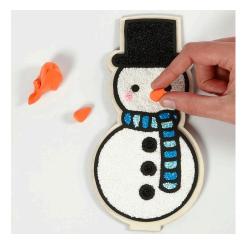

**3** Model a nose from orange Silk Clay and press it lightly onto the snowman. Silk Clay sticks like Foam Clay.

Place the figures in the slots in the middle of the discs. The melted snowman consists of two MDF shapes both with a black foam rubber inlay.