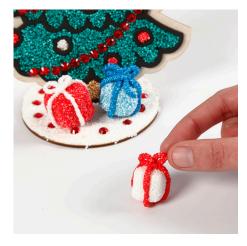

Decorate the Christmas tree with self-adhesive rhinestones like a garland.

Make snowballs from Foam Clay and use them for decoration on the disc.

7 Make presents from Foam Clay.