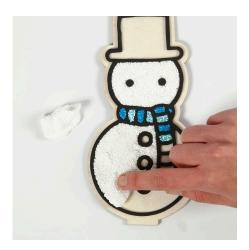

## Comment faire

**1** Apply Foam Clay to the gaps left by the black foam rubber inlay. Foam Clay sticks well to wood.

**2** Cover the disc with Foam Clay. The finished figure will stand in the slot in the middle of the disc.