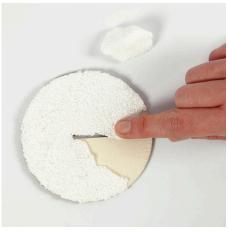

## Comment faire

**1** Apply Foam Clay to the gaps left by the black foam rubber inlay. Foam Clay sticks well to wood.

**2** Cover the disc with Foam Clay. The finished figure will stand in the slot in the middle of the disc.

**3** Model a nose from orange Silk Clay and press it lightly onto the snowman. Silk Clay sticks like Foam Clay.

Place the figures in the slots in the middle of the discs. The melted snowman consists of two MDF shapes both with a black foam rubber inlay.