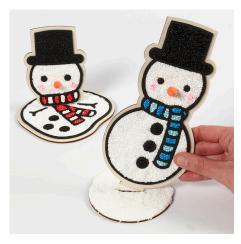

## Decorative Wooden Snowmen and a Christmas Tree filled with Foam Clay

v1543

Decorate these decorative MDF shapes with Foam Clay in different colours. The black foam rubber inlay makes it easy to decorate and fill in the figures with Foam Clay. Use Silk Clay for the carrot noses and self-adhesive rhinestones for garlands on the Christmas tree.

## Comment faire

**1** Apply Foam Clay to the gaps left by the black foam rubber inlay. Foam Clay sticks well to wood.

**2** Cover the disc with Foam Clay. The finished figure will stand in the slot in the middle of the disc.

**3** Model a nose from orange Silk Clay and press it lightly onto the snowman. Silk Clay sticks like Foam Clay.

Place the figures in the slots in the middle of the discs. The melted snowman consists of two MDF shapes both with a black foam rubber inlay.