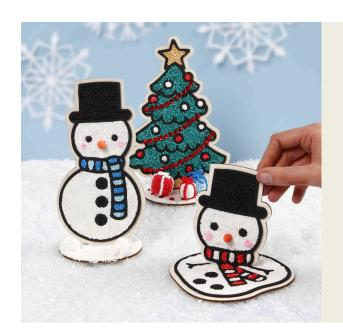

## Decorative Wooden Snowmen and a Christmas Tree filled with Foam Clay

v1543

Decorate these decorative MDF shapes with Foam Clay in different colours. The black foam rubber inlay makes it easy to decorate and fill in the figures with Foam Clay. Use Silk Clay for the carrot noses and self-adhesive rhinestones for garlands on the Christmas tree.