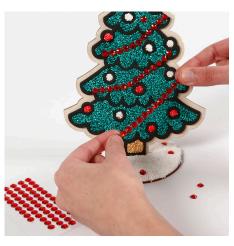

Decorate the Christmas tree with self-adhesive rhinestones like a garland.

Make snowballs from Foam Clay and use them for decoration on the disc.

7 Make presents from Foam Clay.