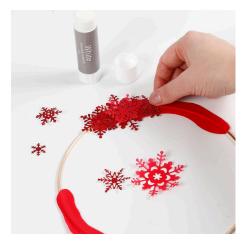

**2** Double over the paper and cut out two identical pieces. Glue the pieces around the metal ring as illustrated in the picture.

3 Punch out snowflakes in different sizes from paper in different colours and glue them onto the paper already attached onto the metal ring. Create a 3D effect by only attaching the centre of the snowflakes to the paper and then bend the tips slightly upward. You may attach several snowflakes on top of each other.