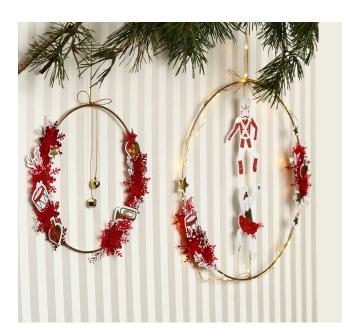

## A Metal Ring decorated with Bells and Vivi Gade Card Cut-Outs

v15418

This Christmas decoration is made from a metal ring decorated with bells, card cut-outs with different designs and punched-out snowflakes.

Attach the card cut-outs between the snowflakes using a glue stick or glue them directly onto the metal ring.

Tie a piece of gold thread with a bow at the top of the metal ring for hanging. Tie either bells onto the ends of the thread or glue large card cut-outs onto the thread.