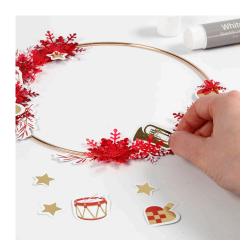

## A Metal Ring decorated with Bells and Vivi Gade Card Cut-Outs

v15418

This Christmas decoration is made from a metal ring decorated with bells, card cut-outs with different designs and punched-out snowflakes.

**2** Double over the paper and cut out two identical pieces. Glue the pieces around the metal ring as illustrated in the picture.

3 Punch out snowflakes in different sizes from paper in different colours and glue them onto the paper already attached onto the metal ring. Create a 3D effect by only attaching the centre of the snowflakes to the paper and then bend the tips slightly upward. You may attach several snowflakes on top of each other.

Attach the card cut-outs between the snowflakes using a glue stick or glue them directly onto the metal ring.

Tie a piece of gold thread with a bow at the top of the metal ring for hanging. Tie either bells onto the ends of the thread or glue large card cut-outs onto the thread.