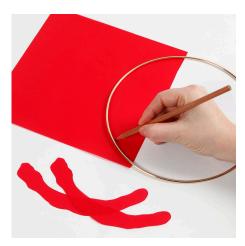

## Comment faire

1 Place the metal ring on a piece of paper and draw a wavy outline on both sides of the ring, following the curve of the ring. The outline should be approx. 2.5-3 cm wide and max. 15 cm long.