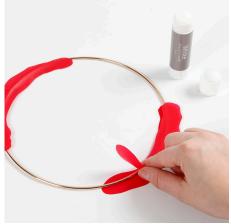

**2** Double over the paper and cut out two identical pieces. Glue the pieces around the metal ring as illustrated in the picture.

3 Punch out snowflakes in different sizes from paper in different colours and glue them onto the paper already attached onto the metal ring. Create a 3D effect by only attaching the centre of the snowflakes to the paper and then bend the tips slightly upward. You may attach several snowflakes on top of each other.