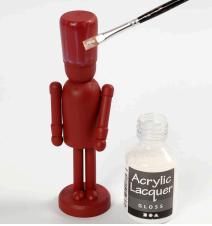

**1** Paint the wooden figures and the small wooden accessories with craft paint.

**2** Apply glossy acrylic lacquer to parts of the wooden figure with a brush.

**3** Sprinkle glitter onto the wet lacquer.