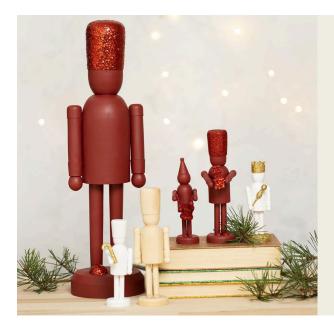

## Wooden Nutcracker Figures decorated with Glitter

## v15407

These wooden nutcracker figures and the small wooden accessories are painted with red and white craft paint. Parts of the wooden figures are decorated with glitter attached with acrylic lacquer.

**4** Apply another coat of acrylic lacquer onto the glitter in order to fix it, once the first coat of lacquer is dry.

**5** Attach the small wooden accessories with a glue gun.

6 Nutcrackers in a row.