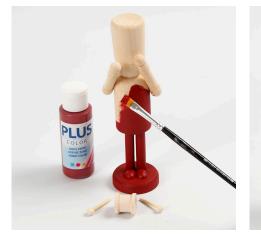

**1** Paint the wooden figures and the small wooden accessories with craft paint.

**2** Apply glossy acrylic lacquer to parts of the wooden figure with a brush.

**3** Sprinkle glitter onto the wet lacquer.