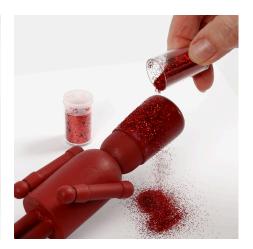

**1** Paint the wooden figures and the small wooden accessories with craft paint.

**2** Apply glossy acrylic lacquer to parts of the wooden figure with a brush.

**3** Sprinkle glitter onto the wet lacquer.