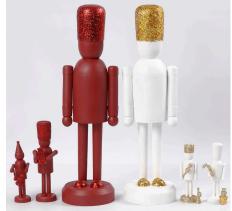

## Wooden Nutcracker Figures decorated with Glitter

## v15407

These wooden nutcracker figures and the small wooden accessories are painted with red and white craft paint. Parts of the wooden figures are decorated with glitter attached with acrylic lacquer.