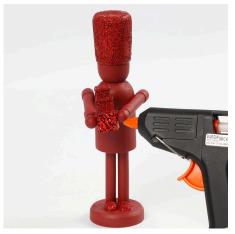

**4** Apply another coat of acrylic lacquer onto the glitter in order to fix it, once the first coat of lacquer is dry.

**5** Attach the small wooden accessories with a glue gun.

6 Nutcrackers in a row.