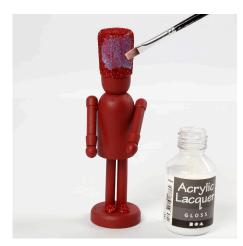

**1** Paint the wooden figures and the small wooden accessories with craft paint.

**2** Apply glossy acrylic lacquer to parts of the wooden figure with a brush.

**3** Sprinkle glitter onto the wet lacquer.

**4** Apply another coat of acrylic lacquer onto the glitter in order to fix it, once the first coat of lacquer is dry.

**5** Attach the small wooden accessories with a glue gun.

6 Nutcrackers in a row.