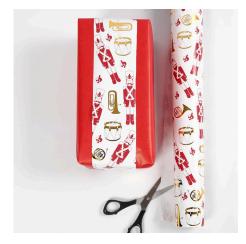

## Comment faire

**1** Wrap the present. Cut a piece of Christmas wrapping paper that fits the circumference of the present and is narrower than the present. Secure this piece of wrapping paper onto the back of the present with a piece of sticky tape.