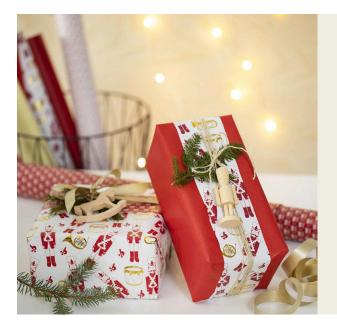

## Creative Christmas Gift Wrapping with two kinds of Wrapping Paper and a wooden Figure

## v15426

Make your creative gift wrapping with several kinds of Christmas wrapping paper, a small wooden figure and possibly a spruce twig.

**2** Wrap a piece of cotton twine or ribbon around the present several times and tie on a wooden figure with a bow.

**3** You may add a small spruce twig or similar.