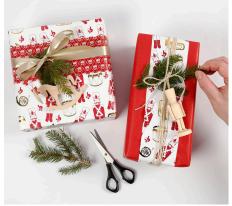

**2** Wrap a piece of cotton twine or ribbon around the present several times and tie on a wooden figure with a bow.

**3** You may add a small spruce twig or similar.