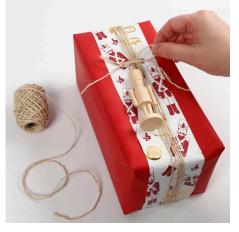

**2** Wrap a piece of cotton twine or ribbon around the present several times and tie on a wooden figure with a bow.

**3** You may add a small spruce twig or similar.