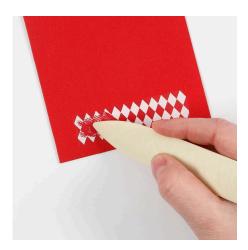

## Comment faire

1 Cut your chosen design free from the glue foil sheet. Carefully remove the thin protective plastic layer from the back. Attach the glue foil design onto the card tag and rub across it with a bone folder or similar until the glue sticks to the card tag. You may place an additional card underneath for an underlay. This ensures that the glue is attached more easily.