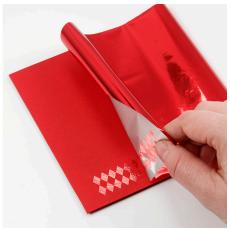

2 Remove the glue foil sheet from the card tag to reveal the glue design. Place a piece of deco foil on top of the exposed glue design with the coloured side facing up. Rub firmly across the design and then carefully pull off the deco foil sheet. If the deco foil has not transferred completely, just repeat the process and rub on some more deco foil.