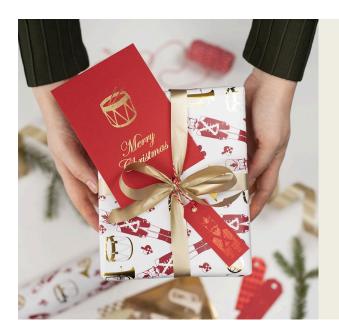

## Christmas Gift Tags decorated with Deco Foil and Glue Foil Designs

v15424

Add an extra something to gift tags and manilla tags with designs made with glue foil designs and deco foil.