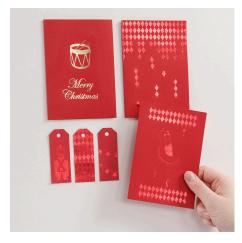

ith designs made with glue foil designs and deco foil.

## Comment faire



1 Cut your chosen design free from the glue foil sheet. Carefully remove the thin protective plastic layer from the back. Attach the glue foil design onto the card tag and rub across it with a bone folder or similar until the glue sticks to the card tag. You may place an additional card underneath for an underlay. This ensures that the glue is attached more easily.



2 Remove the glue foil sheet from the card tag to reveal the glue design. Place a piece of deco foil on top of the exposed glue design with the coloured side facing up. Rub firmly across the design and then carefully pull off the deco foil sheet. If the deco foil has not transferred completely, just repeat the process and rub on some more deco foil.



Another variant -