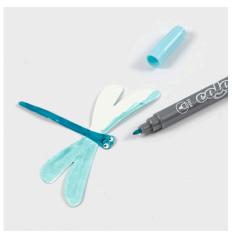

## Comment faire

**1** Glue three or four construction sticks together at each end and leave for the glue to dry completely.

**2** Decorate the punched-out flowers and insects on both sides.

**3** Tie a piece of cotton cord to one of the corners on the frame. Now wrap the string around back and forwards across the construction sticks. Use the notches on the sticks to stabilise the cord. Tie a knot on the cord at the end and leave some for hanging the decoration.