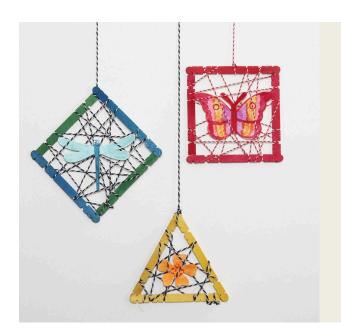

## Hanging Decorations with wooden Construction Sticks and punched-out Summer Figures

## v15377

Make small frames with glued-together wooden construction sticks which are held together with cotton cord. The small punched-out card summer shapes are decorated and attached between the cotton cords.

**4** Push the decorated shapes between the cords and hang the frames. You may use fresh flowers and leaves which can dry in the frames.