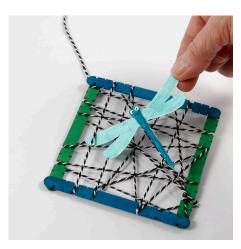

**4** Push the decorated shapes between the cords and hang the frames. You may use fresh flowers and leaves which can dry in the frames.