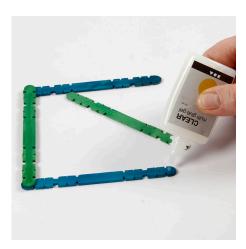

## Comment faire

**1** Glue three or four construction sticks together at each end and leave for the glue to dry completely.

**2** Decorate the punched-out flowers and insects on both sides.

**3** Tie a piece of cotton cord to one of the corners on the frame. Now wrap the string around back and forwards across the construction sticks. Use the notches on the sticks to stabilise the cord. Tie a knot on the cord at the end and leave some for hanging the decoration.