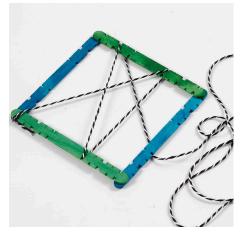

## Comment faire

**1** Glue three or four construction sticks together at each end and leave for the glue to dry completely.

**2** Decorate the punched-out flowers and insects on both sides.

**3** Tie a piece of cotton cord to one of the corners on the frame. Now wrap the string around back and forwards across the construction sticks. Use the notches on the sticks to stabilise the cord. Tie a knot on the cord at the end and leave some for hanging the decoration.