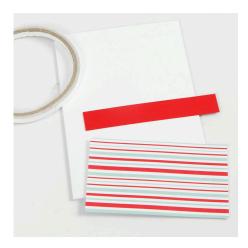

## Comment faire

1 Trim paper from the design paper pad to fit the width of the greeting card. You may also cut a red strip of card. Attach onto the front of the greeting card with double-sided adhesive tape.