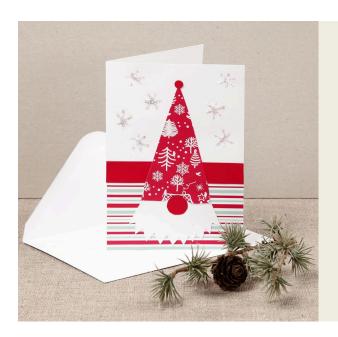

## A Christmas card with a nosy elf made from design paper

v15736

Decorate a white greeting card with a nosy elf made from design paper. You may decorate the card further with small stars made with glitter glue.

**4** Make stars with glitter glue as shown in the photo.