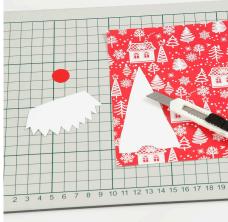

**2** Print the templates which are available as a separate PDF file on this page. Cut the hat from design paper, the beard from white card, the nose and the tassel from red card.

**3** Attach all the parts onto the front of the greeting card with double-sided adhesive tape.