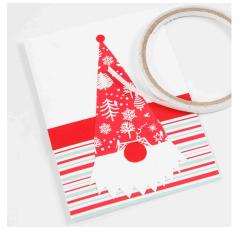

**2** Print the templates which are available as a separate PDF file on this page. Cut the hat from design paper, the beard from white card, the nose and the tassel from red card.

**3** Attach all the parts onto the front of the greeting card with double-sided adhesive tape.

**4** Make stars with glitter glue as shown in the photo.