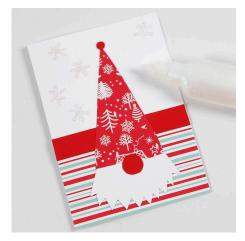

## A Christmas card with a nosy elf made from design paper

v15736

Decorate a white greeting card with a nosy elf made from design paper. You may decorate the card further with small stars made with glitter glue.

## Comment faire

1 Trim paper from the design paper pad to fit the width of the greeting card. You may also cut a red strip of card. Attach onto the front of the greeting card with double-sided adhesive tape.

**2** Print the templates which are available as a separate PDF file on this page. Cut the hat from design paper, the beard from white card, the nose and the tassel from red card.

**3** Attach all the parts onto the front of the greeting card with double-sided adhesive tape.

**4** Make stars with glitter glue as shown in the photo.