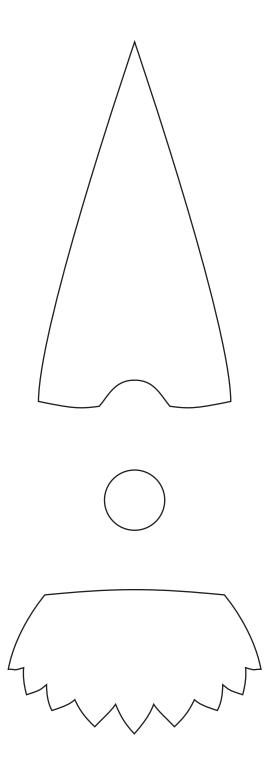

**2** Print the templates which are available as a separate PDF file on this page. Cut the hat from design paper, the beard from white card, the nose and the tassel from red card.

**3** Attach all the parts onto the front of the greeting card with double-sided adhesive tape.