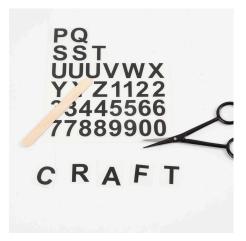

**7** Attach the cut-off parts with a small space between them.

**8** The small space between the two parts of the symbol gives a great effect as shown in the photo.

**9** Cut out your chosen rub-on letters from the sheet.

**10** Remove the protective paper from the back.

**11** Place the sticker on your chosen location. Rub the sticker on with the wooden stick until the design sticks.

**12** Remove the protective top foil layer when it starts to come away from the letter. This indicates that the letter has transferred onto the fabric.