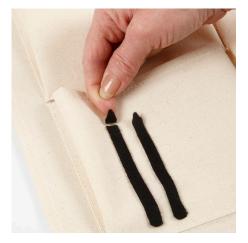

4 Cut out the symbols.

**5** Remove the protective paper from the double-sided foil tape.

**6** Attach the symbols onto the organiser's pockets. In case you want more details you may cut the symbols into several parts. For example, you may cut off the tip of the pencil and place it slightly away from the pencil's shaft.

**7** Attach the cut-off parts with a small space between them.

**8** The small space between the two parts of the symbol gives a great effect as shown in the photo.

**9** Cut out your chosen rub-on letters from the sheet.