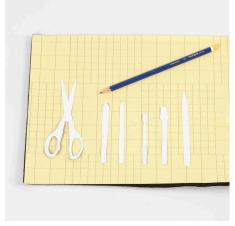

4 Cut out the symbols.

**5** Remove the protective paper from the double-sided foil tape.

**6** Attach the symbols onto the organiser's pockets. In case you want more details you may cut the symbols into several parts. For example, you may cut off the tip of the pencil and place it slightly away from the pencil's shaft.

**7** Attach the cut-off parts with a small space between them.

**8** The small space between the two parts of the symbol gives a great effect as shown in the photo.

**9** Cut out your chosen rub-on letters from the sheet.