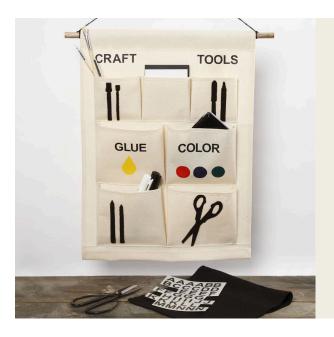

## A hanging organiser with pockets for arts and crafts items

## v15790

Decorate this hanging organiser for storing and organising your arts and crafts items. This hanging organiser is decorated with symbols which makes it easy to keep your arts and crafts items in order. The symbols are made from felt, textile markers and rub-on stickers.

Draw the symbols for "Glue" and "Color" directly onto the pockets using the templates. Then colour in the symbols with textile markers.