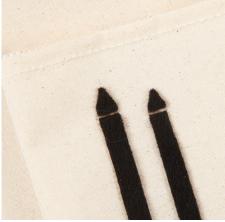

4 Cut out the symbols.

**5** Remove the protective paper from the double-sided foil tape.

**6** Attach the symbols onto the organiser's pockets. In case you want more details you may cut the symbols into several parts. For example, you may cut off the tip of the pencil and place it slightly away from the pencil's shaft.

**7** Attach the cut-off parts with a small space between them.

**8** The small space between the two parts of the symbol gives a great effect as shown in the photo.

**9** Cut out your chosen rub-on letters from the sheet.