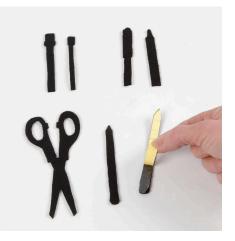

4 Cut out the symbols.

**5** Remove the protective paper from the double-sided foil tape.

**6** Attach the symbols onto the organiser's pockets. In case you want more details you may cut the symbols into several parts. For example, you may cut off the tip of the pencil and place it slightly away from the pencil's shaft.

**7** Attach the cut-off parts with a small space between them.

**8** The small space between the two parts of the symbol gives a great effect as shown in the photo.

**9** Cut out your chosen rub-on letters from the sheet.