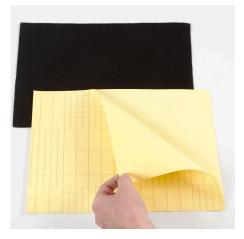

## Counnent faire

**1** Remove the protective paper from one side of the double-sided foil tape.

**2** Attach the double-sided foil tape onto a piece of craft felt.

**3** Print and cut out the symbols from the template which is available as a separate PDF file on this page. Copy the symbols onto the double-sided foil tape.