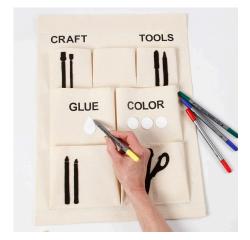

## A hanging organiser with pockets for arts and crafts items

## v15790

Decorate this hanging organiser for storing and organising your arts and crafts items. This hanging organiser is decorated with symbols which makes it easy to keep your arts and crafts items in order. The symbols are made from felt, textile markers and rub-on stickers.

Draw the symbols for "Glue" and "Color" directly onto the pockets using the templates. Then colour in the symbols with textile markers.