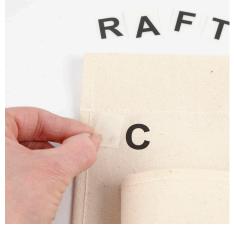

**10** Remove the protective paper from the back.

**11** Place the sticker on your chosen location. Rub the sticker on with the wooden stick until the design sticks.

**12** Remove the protective top foil layer when it starts to come away from the letter. This indicates that the letter has transferred onto the fabric.