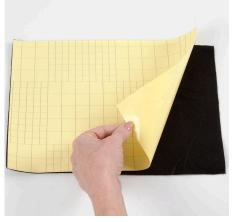

## Counnent faire

**1** Remove the protective paper from one side of the double-sided foil tape.

**2** Attach the double-sided foil tape onto a piece of craft felt.

**3** Print and cut out the symbols from the template which is available as a separate PDF file on this page. Copy the symbols onto the double-sided foil tape.

4 Cut out the symbols.

**5** Remove the protective paper from the double-sided foil tape.

**6** Attach the symbols onto the organiser's pockets. In case you want more details you may cut the symbols into several parts. For example, you may cut off the tip of the pencil and place it slightly away from the pencil's shaft.