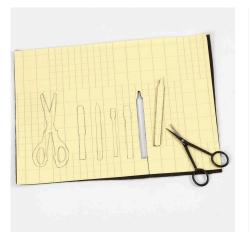

## Counnent faire

**1** Remove the protective paper from one side of the double-sided foil tape.

**2** Attach the double-sided foil tape onto a piece of craft felt.

**3** Print and cut out the symbols from the template which is available as a separate PDF file on this page. Copy the symbols onto the double-sided foil tape.