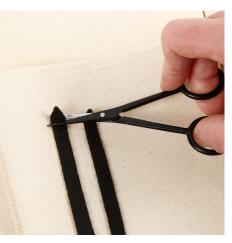

4 Cut out the symbols.

**5** Remove the protective paper from the double-sided foil tape.

**6** Attach the symbols onto the organiser's pockets. In case you want more details you may cut the symbols into several parts. For example, you may cut off the tip of the pencil and place it slightly away from the pencil's shaft.