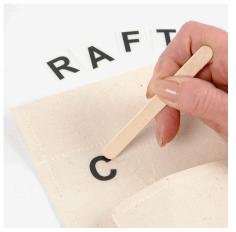

**10** Remove the protective paper from the back.

**11** Place the sticker on your chosen location. Rub the sticker on with the wooden stick until the design sticks.

**12** Remove the protective top foil layer when it starts to come away from the letter. This indicates that the letter has transferred onto the fabric.