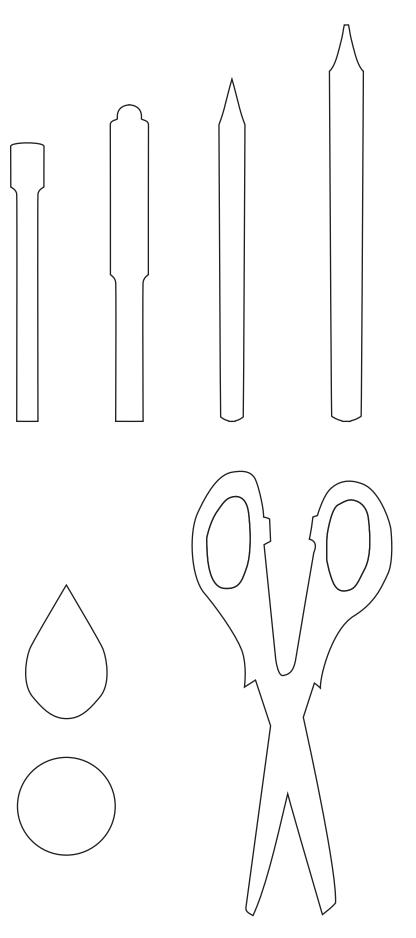

## Counnent faire

**1** Remove the protective paper from one side of the double-sided foil tape.

**2** Attach the double-sided foil tape onto a piece of craft felt.

**3** Print and cut out the symbols from the template which is available as a separate PDF file on this page. Copy the symbols onto the double-sided foil tape.

4 Cut out the symbols.

**5** Remove the protective paper from the double-sided foil tape.

**6** Attach the symbols onto the organiser's pockets. In case you want more details you may cut the symbols into several parts. For example, you may cut off the tip of the pencil and place it slightly away from the pencil's shaft.

Draw the symbols for "Glue" and "Color" directly onto the pockets using the templates. Then colour in the symbols with textile markers.