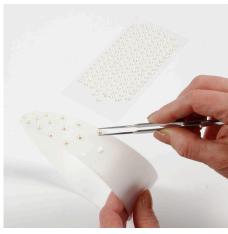

## Comment faire

1 Apply small dots of hobby glue onto the hair band for the half-pearls. Work gradually over the hair band, making sure that the glue doesn't dry before attaching the half-pearls.

**2** Attach the half-pearls onto the glue dots. You may use tweezers. Leave to dry.