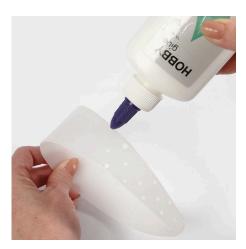

## Comment faire

1 Apply small dots of hobby glue onto the hair band for the half-pearls. Work gradually over the hair band, making sure that the glue doesn't dry before attaching the half-pearls.

**2** Attach the half-pearls onto the glue dots. You may use tweezers. Leave to dry.