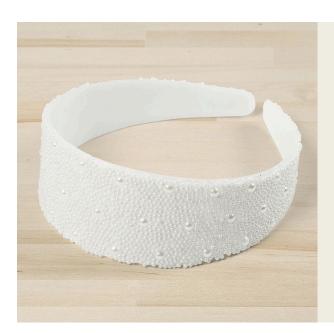

## A hair band decorated with mini glass beads and half-pearls

v15526

Decorate this wide hair band with mini glass beads and pearlescent half-pearls. The beads vary in size and are attached with hobby glue.