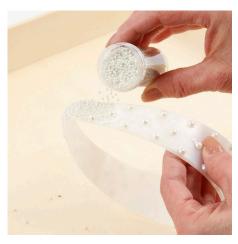

**3** Apply hobby glue around the half-pearls using a brush.

Sprinkle the medium sized mini glass beads onto the glue. Sprinkle generously and shake off the excess glass beads. Hold the hair band over something for collecting the excess glass beads. Work gradually over the hair band, making sure that the glue doesn't dry before application is complete.