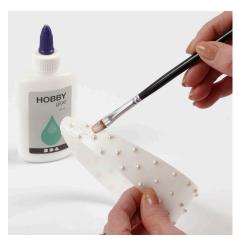

**3** Apply hobby glue around the half-pearls using a brush.

Sprinkle the medium sized mini glass beads onto the glue. Sprinkle generously and shake off the excess glass beads. Hold the hair band over something for collecting the excess glass beads. Work gradually over the hair band, making sure that the glue doesn't dry before application is complete.