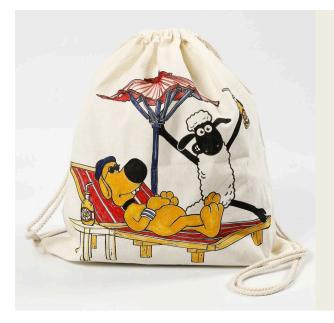

## v15680

Colour in your own drawstring bag with the characters from Shaun the Sheep. The drawstring bag has a pre-printed design showing Shaun the Sheep and Bitzer which are coloured in with textile markers.