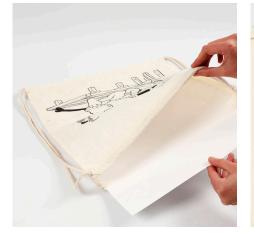

**1** Place a piece of card inside the drawstring bag to avoid smudging the back of the bag.

**2** Colour in the pre-printed designs on the drawstring bag with textile markers and leave to dry.

**3** Fix the coloured designs with an iron to increase the durability of the colours. Remember to place a piece of baking paper between the coloured designs and the iron.