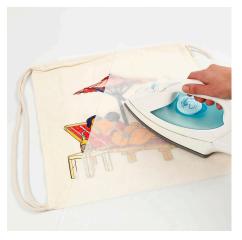

**1** Place a piece of card inside the drawstring bag to avoid smudging the back of the bag.

**2** Colour in the pre-printed designs on the drawstring bag with textile markers and leave to dry.

**3** Fix the coloured designs with an iron to increase the durability of the colours. Remember to place a piece of baking paper between the coloured designs and the iron.