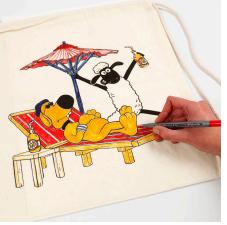

**1** Place a piece of card inside the drawstring bag to avoid smudging the back of the bag.

**2** Colour in the pre-printed designs on the drawstring bag with textile markers and leave to dry.

**3** Fix the coloured designs with an iron to increase the durability of the colours. Remember to place a piece of baking paper between the coloured designs and the iron.