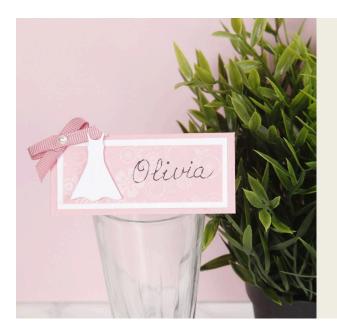

## A place card for a confirmation party decorated with a dress and a bow

## v15695

Make your own place card for the confirmation party from pink card, decorated with a punched-out dress and a bow from pink ribbon.

1 Cut a piece of white card and a piece of patterned pink paper. Trim to make the white card is slightly smaller than the front of the pink place card. Trim the patterned pink paper so that it's slightly smaller than the white card, thus creating a white frame (on the finished place card). Attach both pieces onto the place card with double-sided adhesive tape.

**4** Attach the dress onto the front of the place card using a 3D foam pad. Write a name with a marker.

**5** See our matching ideas: Invitation 15694.