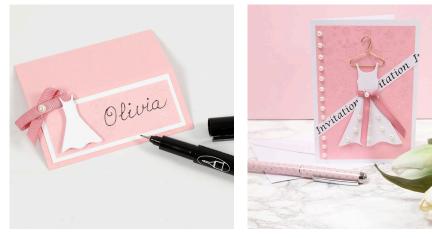

## A place card for a confirmation party decorated with a dress and a bow

## v15695

Make your own place card for the confirmation party from pink card, decorated with a punched-out dress and a bow from pink ribbon.

1 Cut a piece of white card and a piece of patterned pink paper. Trim to make the white card is slightly smaller than the front of the pink place card. Trim the patterned pink paper so that it's slightly smaller than the white card, thus creating a white frame (on the finished place card). Attach both pieces onto the place card with double-sided adhesive tape.

Comment faire

**2** Punch out a dress from white card using the small die in the die-cutting and embossing machine.

**3** Fold a piece of ribbon so that it resembles a bow. Glue together and attach onto the front of the place card. Decorate with a self-adhesive half-pearl.

**4** Attach the dress onto the front of the place card using a 3D foam pad. Write a name with a marker.

**5** See our matching ideas: Invitation 15694.