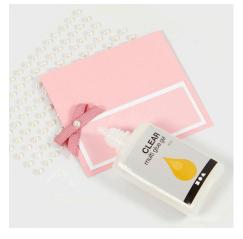

Comment faire

**2** Punch out a dress from white card using the small die in the die-cutting and embossing machine.

**3** Fold a piece of ribbon so that it resembles a bow. Glue together and attach onto the front of the place card. Decorate with a self-adhesive half-pearl.

**4** Attach the dress onto the front of the place card using a 3D foam pad. Write a name with a marker.

**5** See our matching ideas: Invitation 15694.