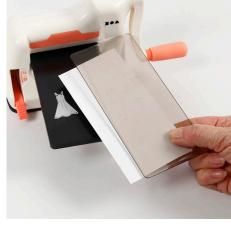

Comment faire

**2** Punch out a dress from white card using the small die in the die-cutting and embossing machine.

**3** Fold a piece of ribbon so that it resembles a bow. Glue together and attach onto the front of the place card. Decorate with a self-adhesive half-pearl.