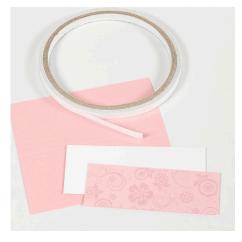

## v15695

Make your own place card for the confirmation party from pink card, decorated with a punched-out dress and a bow from pink ribbon.

1 Cut a piece of white card and a piece of patterned pink paper. Trim to make the white card is slightly smaller than the front of the pink place card. Trim the patterned pink paper so that it's slightly smaller than the white card, thus creating a white frame (on the finished place card). Attach both pieces onto the place card with double-sided adhesive tape.