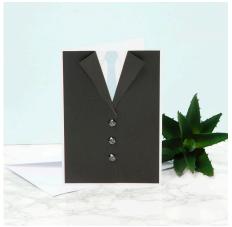

## A place card for a confirmation party with a shirt from card and a paper tie

v15693

Make your own place card for the confirmation party from a piece of blue card decorated with a white card shirt and a punched-out paper tie.

**3** Attach the tie onto the shirt and fold the collars in. Glue the collar in place and attach the shirt onto the place card using double-sided adhesive tape.

4 Write a name with a marker.

**5** See our matching ideas: Invitation 15692.