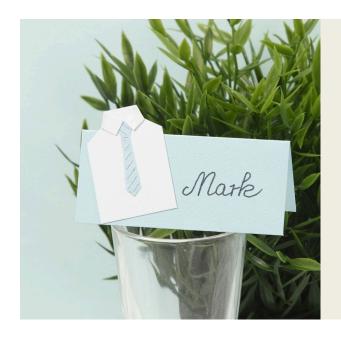

## A place card for a confirmation party with a shirt from card and a paper tie

v15693

Make your own place card for the confirmation party from a piece of blue card decorated with a white card shirt and a punched-out paper tie.

**3** Attach the tie onto the shirt and fold the collars in. Glue the collar in place and attach the shirt onto the place card using double-sided adhesive tape.

4 Write a name with a marker.

**5** See our matching ideas: Invitation 15692.