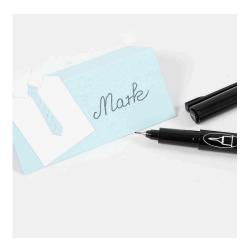

**3** Attach the tie onto the shirt and fold the collars in. Glue the collar in place and attach the shirt onto the place card using double-sided adhesive tape.

4 Write a name with a marker.

**5** See our matching ideas: Invitation 15692.