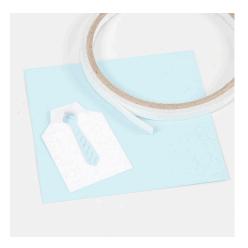

**3** Attach the tie onto the shirt and fold the collars in. Glue the collar in place and attach the shirt onto the place card using double-sided adhesive tape.

4 Write a name with a marker.

**5** See our matching ideas: Invitation 15692.