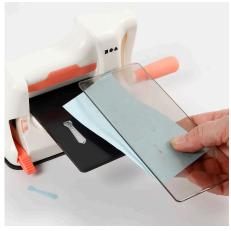

## Comment faire

**1** Print out the template which is available as a separate PDF file on this page and use it for cutting out the shirt from white card.

**2** Punch out a tie from patterned paper using the small die in the diecutting and embossing machine.