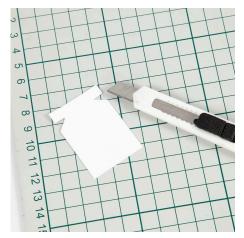

## Comment faire

**1** Print out the template which is available as a separate PDF file on this page and use it for cutting out the shirt from white card.

**2** Punch out a tie from patterned paper using the small die in the diecutting and embossing machine.