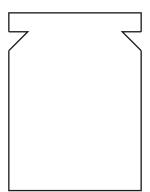

## Comment faire

**1** Print out the template which is available as a separate PDF file on this page and use it for cutting out the shirt from white card.

**2** Punch out a tie from patterned paper using the small die in the diecutting and embossing machine.