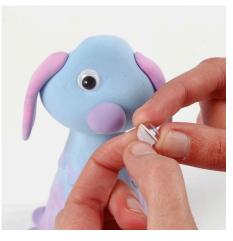

**14** Attach self-adhesive eyes.

**15** Draw details on the body and the ears with pink glitter glue.