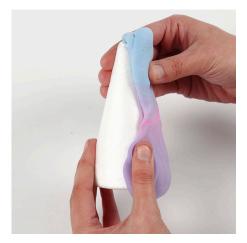

**4** Cover the polystyrene cone with the Silk Clay modelling clay. The blue colour Silk Clay should be at the top and the purple at the bottom. Cover the cone all the way around.

**5** Roll the cone for a smooth surface.