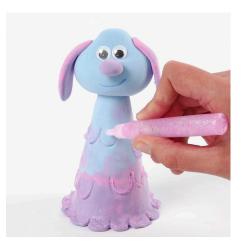

**14** Attach self-adhesive eyes.

**15** Draw details on the body and the ears with pink glitter glue.