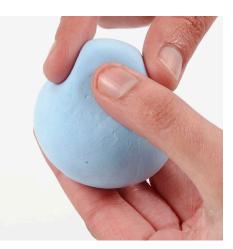

**8** Make the notches round using a modelling tool.

**9** Use the modelling tool for drawing a wavy pattern on the cone in the moist Silk Clay.

**10** Roll a ball from pale blue Silk Clay.

**11** Now model the shape of Lu-La's head.