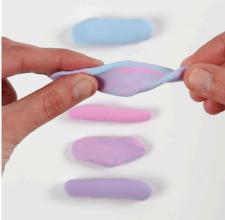

## Comment faire

1 Lay out the Silk Clay colours as shown in the photo, making a gradual blend of the colours for Lu-La's body. Put a blue blob of Silk Clay on top and then twist the blue and the pink Silk Clay together. Put a blob of pink Silk Clay on top and twist the pink and the purple Silk Clay together. Finally put a blob of purple Silk Clay at the bottom.

2 Lightly mix the colours together that have been twisted together. Don't mix the colours completely, but keep the marbled effect.

**3** Roll all the colours together in the same orders as described from step 1.