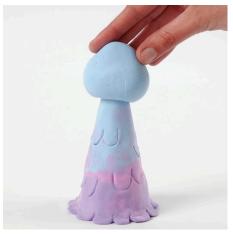

**4** Cover the polystyrene cone with the Silk Clay modelling clay. The blue colour Silk Clay should be at the top and the purple at the bottom. Cover the cone all the way around.

**5** Roll the cone for a smooth surface.

**6** Press the Silk Clay over the bottom of the cone by pushing the Silk Clay with your fingers as shown in the photo.

**7** Cut notches in the excess Silk Clay as shown in the photo using a pair of scissors.