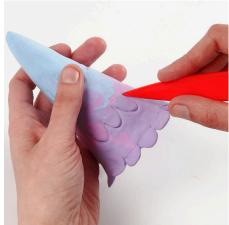

**6** Press the Silk Clay over the bottom of the cone by pushing the Silk Clay with your fingers as shown in the photo.

**7** Cut notches in the excess Silk Clay as shown in the photo using a pair of scissors.