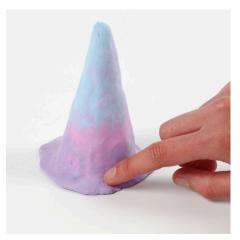

**6** Press the Silk Clay over the bottom of the cone by pushing the Silk Clay with your fingers as shown in the photo.

**7** Cut notches in the excess Silk Clay as shown in the photo using a pair of scissors.