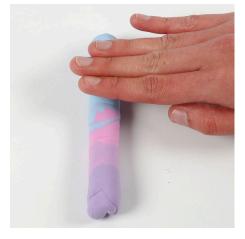

2 Lightly mix the colours together that have been twisted together. Don't mix the colours completely, but keep the marbled effect.

**3** Roll all the colours together in the same orders as described from step 1.

**4** Cover the polystyrene cone with the Silk Clay modelling clay. The blue colour Silk Clay should be at the top and the purple at the bottom. Cover the cone all the way around.

**5** Roll the cone for a smooth surface.