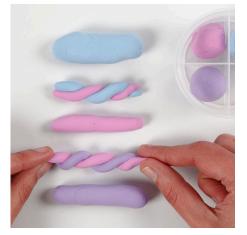

## Comment faire

1 Lay out the Silk Clay colours as shown in the photo, making a gradual blend of the colours for Lu-La's body. Put a blue blob of Silk Clay on top and then twist the blue and the pink Silk Clay together. Put a blob of pink Silk Clay on top and twist the pink and the purple Silk Clay together. Finally put a blob of purple Silk Clay at the bottom.

2 Lightly mix the colours together that have been twisted together. Don't mix the colours completely, but keep the marbled effect.

**3** Roll all the colours together in the same orders as described from step 1.