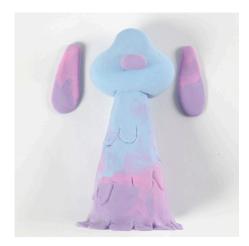

**8** Make the notches round using a modelling tool.

**9** Use the modelling tool for drawing a wavy pattern on the cone in the moist Silk Clay.

**10** Roll a ball from pale blue Silk Clay.

**11** Now model the shape of Lu-La's head.

**12** Gently press the head down over the tip of the cone.

**13** Roll a nose from a small amount of purple Silk Clay and attach the nose. Mix a small amount of pink and purple Silk Clay. Model the ears as shown in the photo and attach them onto the head.