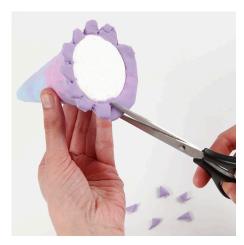

**6** Press the Silk Clay over the bottom of the cone by pushing the Silk Clay with your fingers as shown in the photo.

**7** Cut notches in the excess Silk Clay as shown in the photo using a pair of scissors.