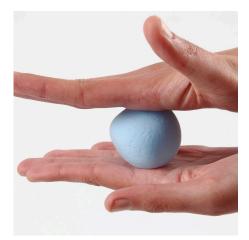

**8** Make the notches round using a modelling tool.

**9** Use the modelling tool for drawing a wavy pattern on the cone in the moist Silk Clay.

**10** Roll a ball from pale blue Silk Clay.

**11** Now model the shape of Lu-La's head.