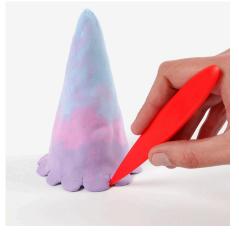

**6** Press the Silk Clay over the bottom of the cone by pushing the Silk Clay with your fingers as shown in the photo.

**7** Cut notches in the excess Silk Clay as shown in the photo using a pair of scissors.