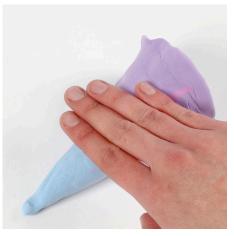

## Comment faire

1 Lay out the Silk Clay colours as shown in the photo, making a gradual blend of the colours for Lu-La's body. Put a blue blob of Silk Clay on top and then twist the blue and the pink Silk Clay together. Put a blob of pink Silk Clay on top and twist the pink and the purple Silk Clay together. Finally put a blob of purple Silk Clay at the bottom.