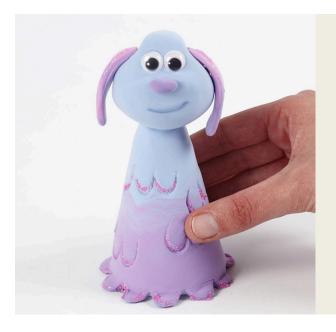

## Lu-La from the Shaun the Sheep movie Farmageddon modelled from Silk Clay

## v15630

Make the alien figure Lu-La from the Shaun the Sheep movie Farmageddon. Lu-La is modelled from Silk Clay around a polystyrene cone with self-adhesive eyes and glitter glue.