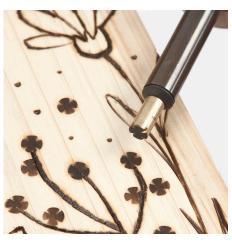

## Comment faire

**1** Lightly draw your chosen designs with a pencil. Brand the designs with a pyrography tool.

**2** The pyrography tool has different replaceable metal tips.

**3** Decorate stones with Plus Color markers to make small ladybirds and bumble bees.