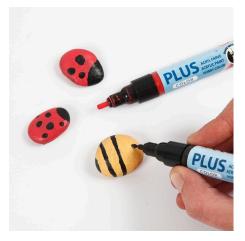

## Comment faire

**1** Lightly draw your chosen designs with a pencil. Brand the designs with a pyrography tool.

**2** The pyrography tool has different replaceable metal tips.

**3** Decorate stones with Plus Color markers to make small ladybirds and bumble bees.

**4** Attach the decorated stones onto the insect hotel or bug's b&b using a glue gun.

**Another variant** This bird box is decorated with a pyrography tool and Plus Color craft paint.