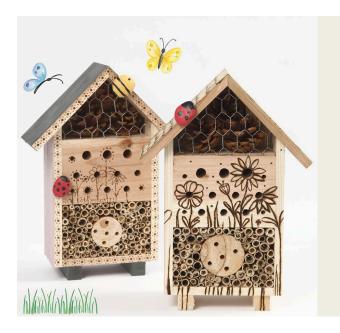

## An insect hotel or a bug's b&b decorated with a pyrography tool and painted stones.

v15908

Decorate an insect hotel or a bug's b&b with designs branded with a pyrography tool. Paint and decorate stones with Plus Color markers and glue them onto the hotel/b&b with a glue gun for extra decoration. Remember that an adult must be present when using a pyrography tool and a glue gun.