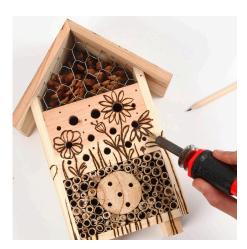

## Comment faire

**1** Lightly draw your chosen designs with a pencil. Brand the designs with a pyrography tool.

**2** The pyrography tool has different replaceable metal tips.

**3** Decorate stones with Plus Color markers to make small ladybirds and bumble bees.