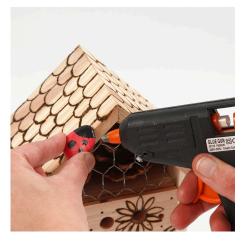

**4** Attach the decorated stones onto the insect hotel or bug's b&b using a glue gun.

**Another variant** This bird box is decorated with a pyrography tool and Plus Color craft paint.