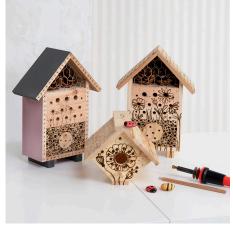

## An insect hotel or a bug's b&b decorated with a pyrography tool and painted stones.

v15908

Decorate an insect hotel or a bug's b&b with designs branded with a pyrography tool. Paint and decorate stones with Plus Color markers and glue them onto the hotel/b&b with a glue gun for extra decoration. Remember that an adult must be present when using a pyrography tool and a glue gun.

**4** Attach the decorated stones onto the insect hotel or bug's b&b using a glue gun.

**Another variant** This bird box is decorated with a pyrography tool and Plus Color craft paint.