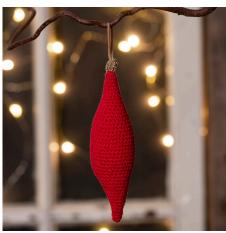

1 Embroider details onto the oblong Christmas hanging decoration using Lurex gold yarn. The snowflake pattern is available in the crochet pattern.

Comment faire

**Another variant** The oblong Christmas hanging decoration without the gold embroidered detail.