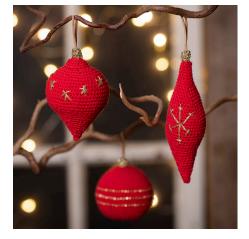

# An oblong Christmas hanging decoration crocheted from cotton yarn

#### v15687

This oblong Christmas hanging decoration is crocheted from cotton yarn using a No. 2.5 crochet hook with a leather strap for hanging. The oblong Christmas hanging decoration is approx. 14 cm high. When complete, it is decorated with embroidered details made with Lurex gold yarn.



1 Embroider details onto the oblong Christmas hanging decoration using Lurex gold yarn. The snowflake pattern is available in the crochet pattern.



Comment faire

**Another variant** The oblong Christmas hanging decoration without the gold embroidered detail.



**3** See the idea variants: 15688 and 15666.





## A Christmas hanging decoration crocheted from cotton yarn This Christmas hanging decoration is crocheted from cotton yarn using

This Christmas hanging decoration is crocheted from cotton yarn using a No. 2.5 crochet hook with a leather strap for hanging. The Christmas hanging decoration is approx. 14 cm high. When complete, it is decorated with embroidered details made with gold yarn.

## An oblong Christmas hanging decoration

| 1:     | o de in a magic circie                       |
|--------|----------------------------------------------|
| 2:     | *2 dc, 2 dc in the next stitch* <b>(8)</b>   |
| 3:     | 1 dc <b>(8)</b>                              |
| 4:     | *3 dc, 2 dc in the next stitch* (10)         |
| 5:     | 1 dc <b>(1