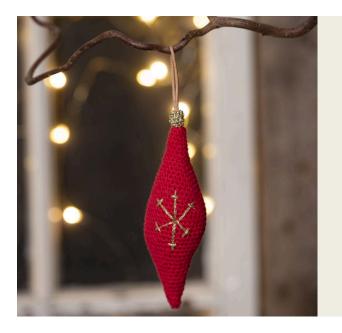

# An oblong Christmas hanging decoration crocheted from cotton yarn

#### v15687

This oblong Christmas hanging decoration is crocheted from cotton yarn using a No. 2.5 crochet hook with a leather strap for hanging. The oblong Christmas hanging decoration is approx. 14 cm high. When complete, it is decorated with embroidered details made with Lurex gold yarn.

1 Embroider details onto the oblong Christmas hanging decoration using Lurex gold yarn. The snowflake pattern is available in the crochet pattern.

Comment faire

**Another variant** The oblong Christmas hanging decoration without the gold embroidered detail.