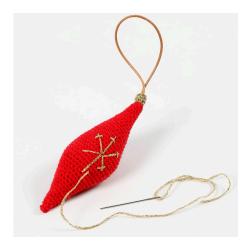

# An oblong Christmas hanging decoration crocheted from cotton yarn

#### v15687

This oblong Christmas hanging decoration is crocheted from cotton yarn using a No. 2.5 crochet hook with a leather strap for hanging. The oblong Christmas hanging decoration is approx. 14 cm high. When complete, it is decorated with embroidered details made with Lurex gold yarn.

## Hanger

- 1: 8 dc in a magic circle (careful not to tighten too much)
- 2: 1 dc through the bl (8)
- 3: 1 dc **(8)**

Cut a 20 cm long piece of leather cord for the strap and feed it through the hole of the magic circle. Tie a knot in the leather cord and cover the knot with the crocheted hanger.