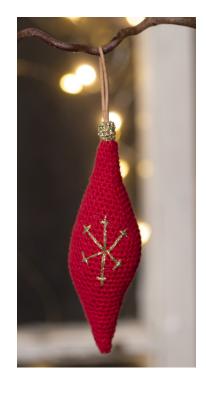

# An oblong Christmas hanging decoration crocheted from cotton yarn

#### v15687

This oblong Christmas hanging decoration is crocheted from cotton yarn using a No. 2.5 crochet hook with a leather strap for hanging. The oblong Christmas hanging decoration is approx. 14 cm high. When complete, it is decorated with embroidered details made with Lurex gold yarn.

1 Embroider details onto the oblong Christmas hanging decoration using Lurex gold yarn. The snowflake pattern is available in the crochet pattern.

Comment faire

**Another variant** The oblong Christmas hanging decoration without the gold embroidered detail.