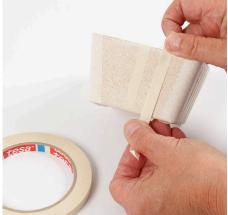

**1** Attach a piece 25 mm wide masking tape onto all four outside corners.

Comment faire

**2** Attach pieces of narrow (9 mm wide) masking tape onto all sides, suitably spaced.

**3** Apply different colours of Plus Color craft paint between the pieces of masking tape. Carefully remove the masking tape once the paint is almost dry. Leave the flower pot to dry completely.