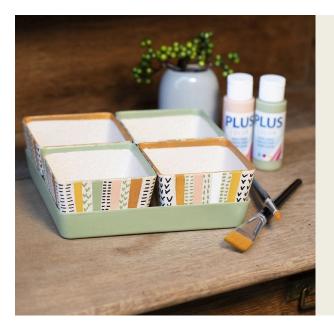

## Flower pots made from bamboo fibre decorated with Plus Color craft paint

## v15599

Paint the four flower pots and the accompanying tray made from bamboo fibre with Plus Color craft paint. Decorate with various colours in a striped pattern using masking tape. You may decorate further with small patterns using Plus Color markers.