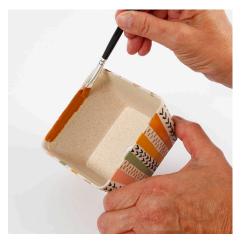

**6** Paint the inside top edge with Plus Color craft paint. Carefully remove the masking tape when the paint is almost dry. Leave to dry completely.

**7** Paint the sides of the tray and leave to dry.