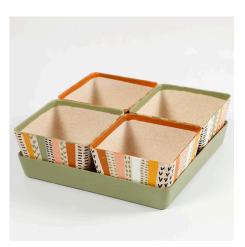

## Flower pots made from bamboo fibre decorated with Plus Color craft paint

## v15599

Paint the four flower pots and the accompanying tray made from bamboo fibre with Plus Color craft paint. Decorate with various colours in a striped pattern using masking tape. You may decorate further with small patterns using Plus Color markers.