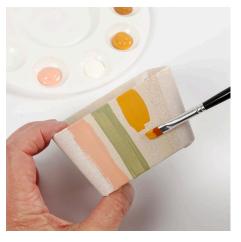

**1** Attach a piece 25 mm wide masking tape onto all four outside corners.

Comment faire

**2** Attach pieces of narrow (9 mm wide) masking tape onto all sides, suitably spaced.

**3** Apply different colours of Plus Color craft paint between the pieces of masking tape. Carefully remove the masking tape once the paint is almost dry. Leave the flower pot to dry completely.