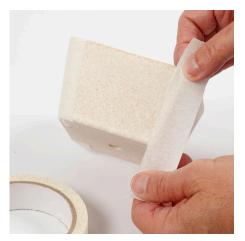

**1** Attach a piece 25 mm wide masking tape onto all four outside corners.

Comment faire

**2** Attach pieces of narrow (9 mm wide) masking tape onto all sides, suitably spaced.

**3** Apply different colours of Plus Color craft paint between the pieces of masking tape. Carefully remove the masking tape once the paint is almost dry. Leave the flower pot to dry completely.