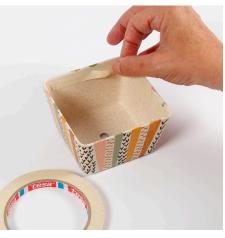

**4** Decorate the white stripes (where the masking tape was attached) between the painted stripes using Plus Color markers.

**5** Attach masking tape all the way around the inside of the flower pot. In this photo the masking tape is attached approx. 0.5 cm from the edge.

**6** Paint the inside top edge with Plus Color craft paint. Carefully remove the masking tape when the paint is almost dry. Leave to dry completely.

**7** Paint the sides of the tray and leave to dry.