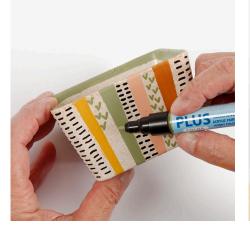

**4** Decorate the white stripes (where the masking tape was attached) between the painted stripes using Plus Color markers.

**5** Attach masking tape all the way around the inside of the flower pot. In this photo the masking tape is attached approx. 0.5 cm from the edge.