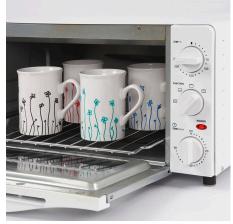

**3** Leave the decorated mug to dry for 8 hours and then place it in a cold household oven. Turn on the oven at 230°C. Turn off the oven after 40 minutes and leave the mug in the oven with the oven door closed to continue fixing in the oven until the oven is cold. The mugs are now dishwasher safe at a low temperature.