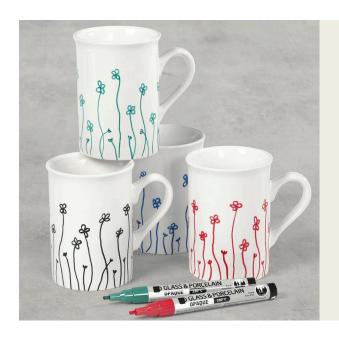

## Porcelain mugs decorated with flowers drawn with glass & porcelain markers

v15648

Decorate a personal porcelain mug with designs made with glass & porcelain markers. Leave the mugs to dry for 8 hours before fixing in the oven.

## Comment faire

**1** Wash the mug so that the surface is completely clean and grease free.

**2** Draw your chosen design onto the mug using a glass & porcelain marker. Shake the marker well before use and pump out the ink.