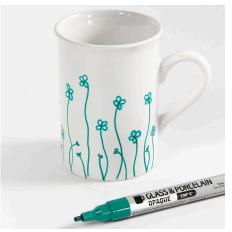

## Comment faire

**1** Wash the mug so that the surface is completely clean and grease free.

**2** Draw your chosen design onto the mug using a glass & porcelain marker. Shake the marker well before use and pump out the ink.