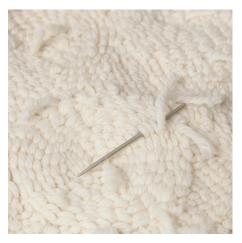

**5** Now adjust your punch needle to setting "A" which makes the longest loop and fill in the rest of each circle with this setting. Fill in the areas between the circles with the setting "D".

**6** Secure the excess pieces of yarn onto the back of the needle punched design.

**7** Fix the back of the needle punched design by applying a coat of decoupage lacquer for fabric all over.

**8** Fold over the edges and fix them in place with another coat of decoupage lacquer for fabric. Leave the decoupage lacquer to dry completely.