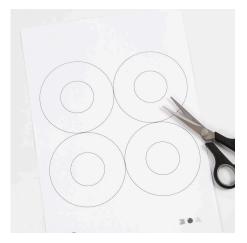

## v15569

Decorate a piece of aida fabric with circles made using baby merino wool and a punch needle. Sew the punch needle decorated aida fabric onto the front of a readymade pillowcase.

**1** Print out the template which is available as a separate PDF file on this page and cut it out.