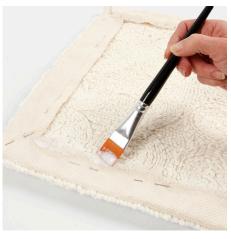

**7** Fix the back of the needle punched design by applying a coat of decoupage lacquer for fabric all over.

**8** Fold over the edges and fix them in place with another coat of decoupage lacquer for fabric. Leave the decoupage lacquer to dry completely.