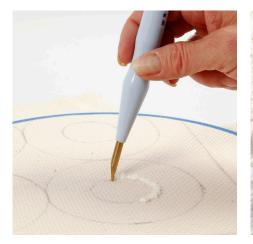

**3** Fix the aida fabric in an embroidery hoop stand with the circles face up. The front is the side that is facing down into the embroidery hoop stand.

**4** Adjust the punch needle to setting "D" which makes the shortest loop and punch in the middle of the circles, filling in this area.

**5** Now adjust your punch needle to setting "A" which makes the longest loop and fill in the rest of each circle with this setting. Fill in the areas between the circles with the setting "D".

**6** Secure the excess pieces of yarn onto the back of the needle punched design.