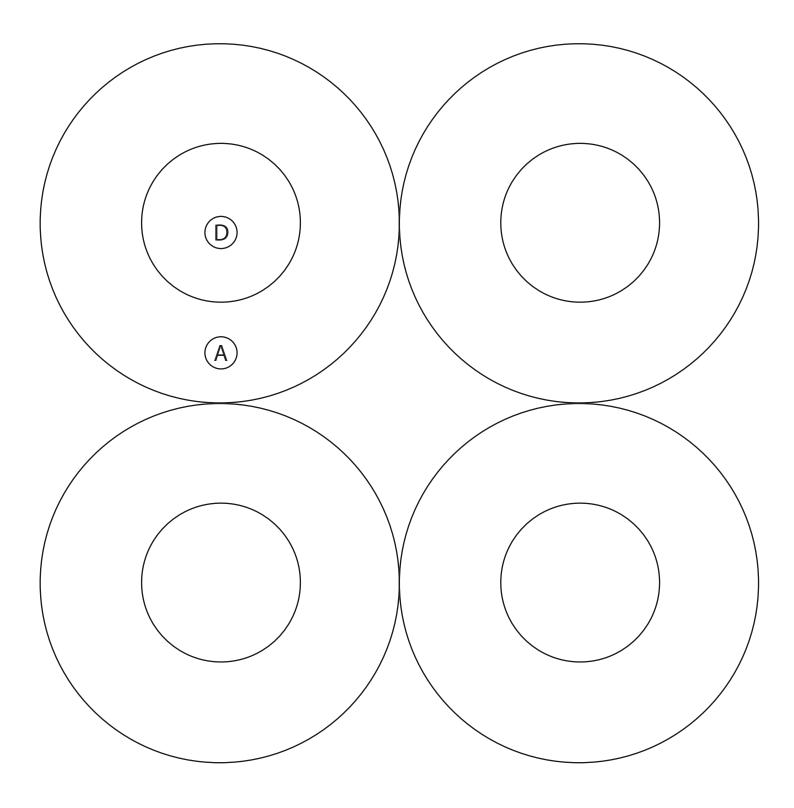

**3** Fix the aida fabric in an embroidery hoop stand with the circles face up. The front is the side that is facing down into the embroidery hoop stand.

**4** Adjust the punch needle to setting "D" which makes the shortest loop and punch in the middle of the circles, filling in this area.

**5** Now adjust your punch needle to setting "A" which makes the longest loop and fill in the rest of each circle with this setting. Fill in the areas between the circles with the setting "D".

**6** Secure the excess pieces of yarn onto the back of the needle punched design.