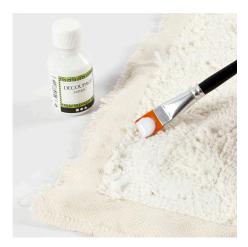

**7** Fix the back of the needle punched design by applying a coat of decoupage lacquer for fabric all over.

**8** Fold over the edges and fix them in place with another coat of decoupage lacquer for fabric. Leave the decoupage lacquer to dry completely.