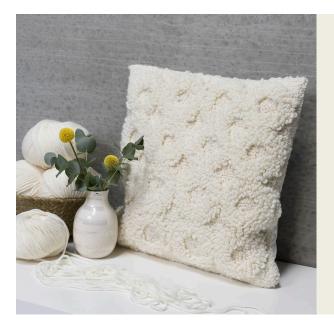

## A cushion decorated with a punch needle design

## v15569

Decorate a piece of aida fabric with circles made using baby merino wool and a punch needle. Sew the punch needle decorated aida fabric onto the front of a readymade pillowcase.

**1** Print out the template which is available as a separate PDF file on this page and cut it out.

**9** Sew the finished needle punched design onto the front of a pillowcase using small stitches.