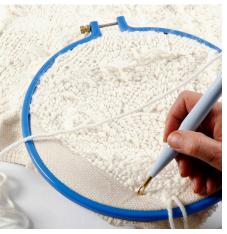

**3** Fix the aida fabric in an embroidery hoop stand with the circles face up. The front is the side that is facing down into the embroidery hoop stand.

**4** Adjust the punch needle to setting "D" which makes the shortest loop and punch in the middle of the circles, filling in this area.

**5** Now adjust your punch needle to setting "A" which makes the longest loop and fill in the rest of each circle with this setting. Fill in the areas between the circles with the setting "D".

**6** Secure the excess pieces of yarn onto the back of the needle punched design.