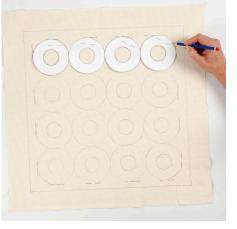

## Comment faire

2 Arrange the templates close together in a row and copy this design onto the aida fabric. Continue copying the templates in rows downwards onto the aida fabric until you have a complete square consisting of circles. Bear in mind that the finished dimension must fit the size of the pillowcase that it will eventually be sewn onto. The additional frame around the square design will be used for folding the aida fabric onto the back at a later stage.