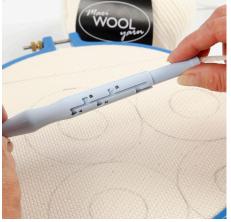

**3** Fix the aida fabric in an embroidery hoop stand with the circles face up. The front is the side that is facing down into the embroidery hoop stand.

**4** Adjust the punch needle to setting "D" which makes the shortest loop and punch in the middle of the circles, filling in this area.

**5** Now adjust your punch needle to setting "A" which makes the longest loop and fill in the rest of each circle with this setting. Fill in the areas between the circles with the setting "D".

**6** Secure the excess pieces of yarn onto the back of the needle punched design.