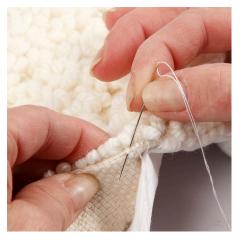

**9** Sew the finished needle punched design onto the front of a pillowcase using small stitches.