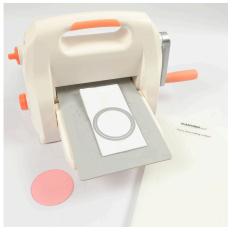

## Comment faire

1 Cut a square piece of card slightly smaller than the lid of the box. Cut a square piece of paper which is slightly smaller than the piece of card.

**2** Punch out a card circle using the largest die. Make a round frame from double-sided adhesive 3D foam pad with the two largest dies. Hold the dies together with masking tape to prevent them from sliding out of position in the die-cutting and embossing machine.

3 Assemble the two squares, the card circle and the double-sided adhesive 3D foam pad frame together with double-sided adhesive tape. Sprinkle glitter and sequins inside the frame. Cut a circular piece of hard foil the same size as the card circle. Remove the protective layer from the 3D foam frame. Place the hard foil circle on top of the 3D foam frame. Now the glitter and the sequins are enclosed behind the hard foil.