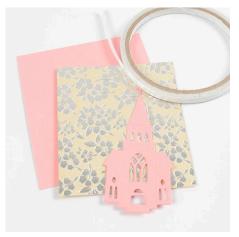

**6** Punch out dresses and churches from card and handmade paper.

**7** Cut out pieces of card and paper to fit the fronts of gift box. Attach the parts with double-sided adhesive tape.

**8** You may attach the cut-outs with 3D foam pads for a great effect.