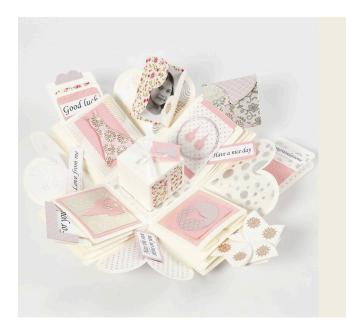

## An explosion box decorated for a girl's confirmation party

v15646

Make an explosion box as a confirmation present. Decorate the inside of the box with handmade paper and card which is cut to size and punched out. Make a decoration with shaker effect on the lid.

**6** Punch out dresses and churches from card and handmade paper.

**7** Cut out pieces of card and paper to fit the fronts of gift box. Attach the parts with double-sided adhesive tape.

**8** You may attach the cut-outs with 3D foam pads for a great effect.

**9** Attach the decorations onto the insides of the explosion box.

**10** Attach the loose small decorative parts and inlays which come with the box. You may decorate with cut-out designs.

**11** Decorate a card inlay with lovely paper and a photo inside.

**12** Attach hearts from handmade paper in the corners using a glue stick.

Fill the pockets in the box with decorations, small messages, photos etc. Assemble the gift box and put on the lid.