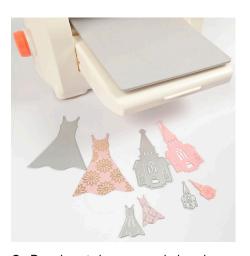

**6** Punch out dresses and churches from card and handmade paper.

**7** Cut out pieces of card and paper to fit the fronts of gift box. Attach the parts with double-sided adhesive tape.

**8** You may attach the cut-outs with 3D foam pads for a great effect.