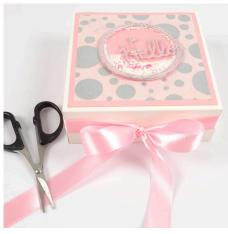

**4** Attach a piece of handmade paper onto a piece of double-sided foil tape. Punch out the text and the frame. The round frame must be the same size as the double-sided adhesive 3D foam pad frame.

**5** Attach the punched-out paper frame on top of the hard foil by removing the protective layer of the double-sided foil tape. Attach the punched-out text for decoration. Tie a ribbon around the lid as shown in the photo.

**6** Punch out dresses and churches from card and handmade paper.

**7** Cut out pieces of card and paper to fit the fronts of gift box. Attach the parts with double-sided adhesive tape.

**8** You may attach the cut-outs with 3D foam pads for a great effect.