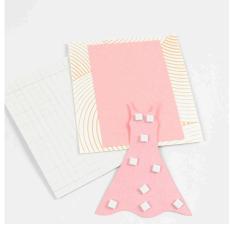

**6** Punch out dresses and churches from card and handmade paper.

**7** Cut out pieces of card and paper to fit the fronts of gift box. Attach the parts with double-sided adhesive tape.

**8** You may attach the cut-outs with 3D foam pads for a great effect.

**9** Attach the decorations onto the insides of the explosion box.

**10** Attach the loose small decorative parts and inlays which come with the box. You may decorate with cut-out designs.

**11** Decorate a card inlay with lovely paper and a photo inside.