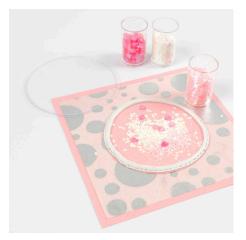

3 Assemble the two squares, the card circle and the double-sided adhesive 3D foam pad frame together with double-sided adhesive tape. Sprinkle glitter and sequins inside the frame. Cut a circular piece of hard foil the same size as the card circle. Remove the protective layer from the 3D foam frame. Place the hard foil circle on top of the 3D foam frame. Now the glitter and the sequins are enclosed behind the hard foil.

**4** Attach a piece of handmade paper onto a piece of double-sided foil tape. Punch out the text and the frame. The round frame must be the same size as the double-sided adhesive 3D foam pad frame.

**5** Attach the punched-out paper frame on top of the hard foil by removing the protective layer of the double-sided foil tape. Attach the punched-out text for decoration. Tie a ribbon around the lid as shown in the photo.