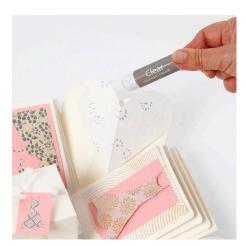

**4** Attach a piece of handmade paper onto a piece of double-sided foil tape. Punch out the text and the frame. The round frame must be the same size as the double-sided adhesive 3D foam pad frame.

**5** Attach the punched-out paper frame on top of the hard foil by removing the protective layer of the double-sided foil tape. Attach the punched-out text for decoration. Tie a ribbon around the lid as shown in the photo.

**6** Punch out dresses and churches from card and handmade paper.

**7** Cut out pieces of card and paper to fit the fronts of gift box. Attach the parts with double-sided adhesive tape.

**8** You may attach the cut-outs with 3D foam pads for a great effect.