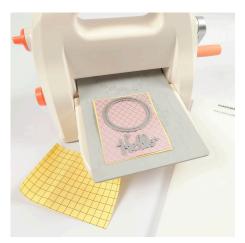

## Comment faire

1 Cut a square piece of card slightly smaller than the lid of the box. Cut a square piece of paper which is slightly smaller than the piece of card.

**2** Punch out a card circle using the largest die. Make a round frame from double-sided adhesive 3D foam pad with the two largest dies. Hold the dies together with masking tape to prevent them from sliding out of position in the die-cutting and embossing machine.

3 Assemble the two squares, the card circle and the double-sided adhesive 3D foam pad frame together with double-sided adhesive tape. Sprinkle glitter and sequins inside the frame. Cut a circular piece of hard foil the same size as the card circle. Remove the protective layer from the 3D foam frame. Place the hard foil circle on top of the 3D foam frame. Now the glitter and the sequins are enclosed behind the hard foil.

**4** Attach a piece of handmade paper onto a piece of double-sided foil tape. Punch out the text and the frame. The round frame must be the same size as the double-sided adhesive 3D foam pad frame.

**5** Attach the punched-out paper frame on top of the hard foil by removing the protective layer of the double-sided foil tape. Attach the punched-out text for decoration. Tie a ribbon around the lid as shown in the photo.