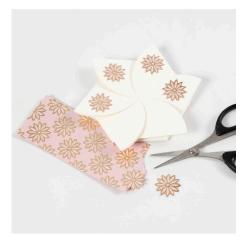

**4** Attach a piece of handmade paper onto a piece of double-sided foil tape. Punch out the text and the frame. The round frame must be the same size as the double-sided adhesive 3D foam pad frame.

**5** Attach the punched-out paper frame on top of the hard foil by removing the protective layer of the double-sided foil tape. Attach the punched-out text for decoration. Tie a ribbon around the lid as shown in the photo.

**6** Punch out dresses and churches from card and handmade paper.

**7** Cut out pieces of card and paper to fit the fronts of gift box. Attach the parts with double-sided adhesive tape.

**8** You may attach the cut-outs with 3D foam pads for a great effect.