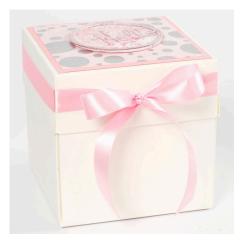

## An explosion box decorated for a girl's confirmation party

v15646

Make an explosion box as a confirmation present. Decorate the inside of the box with handmade paper and card which is cut to size and punched out. Make a decoration with shaker effect on the lid.

**4** Attach a piece of handmade paper onto a piece of double-sided foil tape. Punch out the text and the frame. The round frame must be the same size as the double-sided adhesive 3D foam pad frame.

**5** Attach the punched-out paper frame on top of the hard foil by removing the protective layer of the double-sided foil tape. Attach the punched-out text for decoration. Tie a ribbon around the lid as shown in the photo.