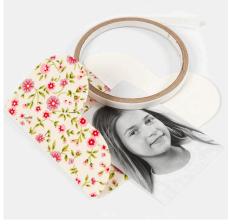

**9** Attach the decorations onto the insides of the explosion box.

**10** Attach the loose small decorative parts and inlays which come with the box. You may decorate with cut-out designs.

**11** Decorate a card inlay with lovely paper and a photo inside.

**12** Attach hearts from handmade paper in the corners using a glue stick.

Fill the pockets in the box with decorations, small messages, photos etc. Assemble the gift box and put on the lid.