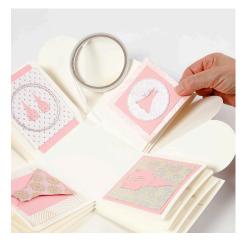

**9** Attach the decorations onto the insides of the explosion box.

**10** Attach the loose small decorative parts and inlays which come with the box. You may decorate with cut-out designs.

**11** Decorate a card inlay with lovely paper and a photo inside.

**12** Attach hearts from handmade paper in the corners using a glue stick.

Fill the pockets in the box with decorations, small messages, photos etc. Assemble the gift box and put on the lid.